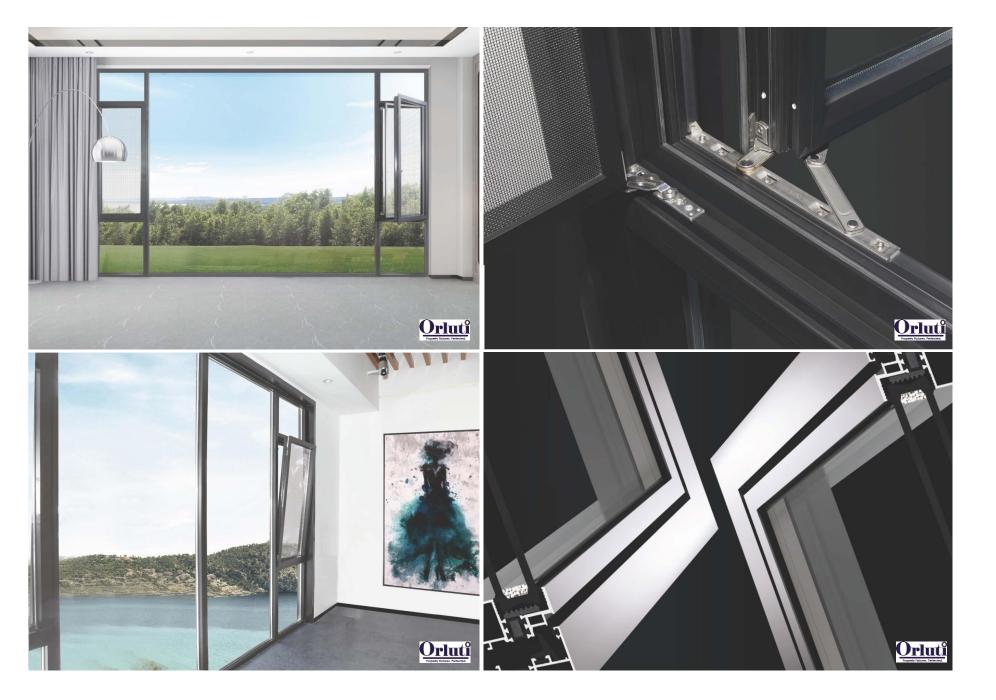

## HIGH INSULATION SLIM FRAMES HINGED DOOR SYSTEM

THERMALLY BROKEN ALUMINUM IGCC LOW E GLAZING SYSTEM GERMANY BRAND HARDWARE KEY LOCK DESIGN INSWING/ OUTSWING DESIGN

HIGH INSULATION SLIM FRAMES CASEMENT WINDOW TOP HUNG WINDOW TILT & TURN WINDOW FIXED WINDOW SYSTEM