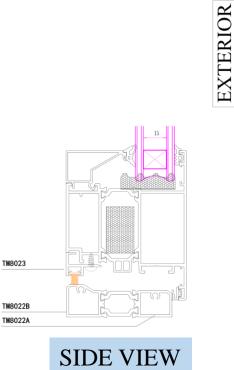

HIGH INSULATION SLIM FRAMES HINGED DOOR SYSTEM

02-1

THERMALLY BROKEN ALUMINUM IGCC LOW E GLAZING SYSTEM

GERMANY BRAND HARDWARE KEY LOCK DESIGN INSWING/ OUTSWING DESIGN

EXTERIOR

## HIGH INSULATION SLIM FRAMES HINGED DOOR SYSTEM

THERMALLY BROKEN ALUMINUM IGCC LOW E GLAZING SYSTEM GERMANY BRAND HARDWARE KEY LOCK DESIGN INSWING/ OUTSWING DESIGN

HIGH INSULATION SLIM FRAMES CASEMENT WINDOW TOP HUNG WINDOW TILT & TURN WINDOW FIXED WINDOW SYSTEM