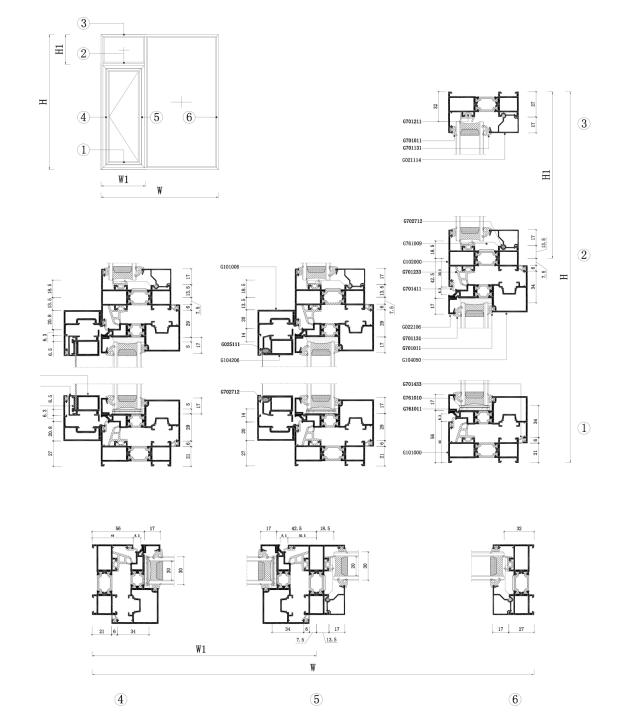

## HIGH INSULATION SLIM FRAMES HINGED DOOR SYSTEM

THERMALLY BROKEN ALUMINUM IGCC LOW E GLAZING SYSTEM GERMANY BRAND HARDWARE KEY LOCK DESIGN INSWING/ OUTSWING DESIGN

HIGH INSULATION SLIM FRAMES CASEMENT WINDOW TOP HUNG WINDOW TILT & TURN WINDOW FIXED WINDOW SYSTEM