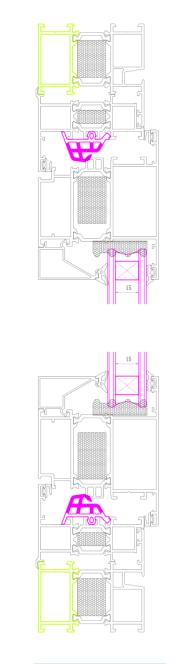

HIGH INSULATION SLIM FRAMES HINGED DOOR SYSTEM

02-1

THERMALLY BROKEN ALUMINUM IGCC LOW E GLAZING SYSTEM

GERMANY BRAND HARDWARE KEY LOCK DESIGN INSWING/ OUTSWING DESIGN

EXTERIOR

## HIGH INSULATION SLIM FRAMES HINGED DOOR SYSTEM

THERMALLY BROKEN ALUMINUM IGCC LOW E GLAZING SYSTEM GERMANY BRAND HARDWARE KEY LOCK DESIGN INSWING/ OUTSWING DESIGN

HIGH INSULATION SLIM FRAMES CASEMENT WINDOW TOP HUNG WINDOW TILT & TURN WINDOW FIXED WINDOW SYSTEM