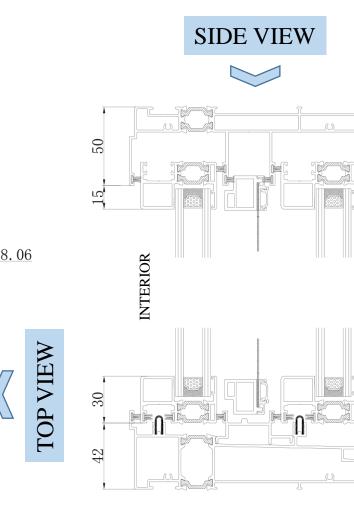

THERMALLY BROKEN ALUMINUM IGCC LOW E GLAZING SYSTEM WITH FLY SCREEN/ WITHOUT FLY SCREEN

04-2

HIGH INSULATION SLIM FRAMES SLIDING WINDOW

\_35.01

15 14

EXTERIOR

30

42

THERMALLY BROKEN ALUMINUM IGCC LOW E GLAZING SYSTEM WITH FLY SCREEN/ WITHOUT FLY SCREEN

EXTERIOR 30

30

INTERIOR