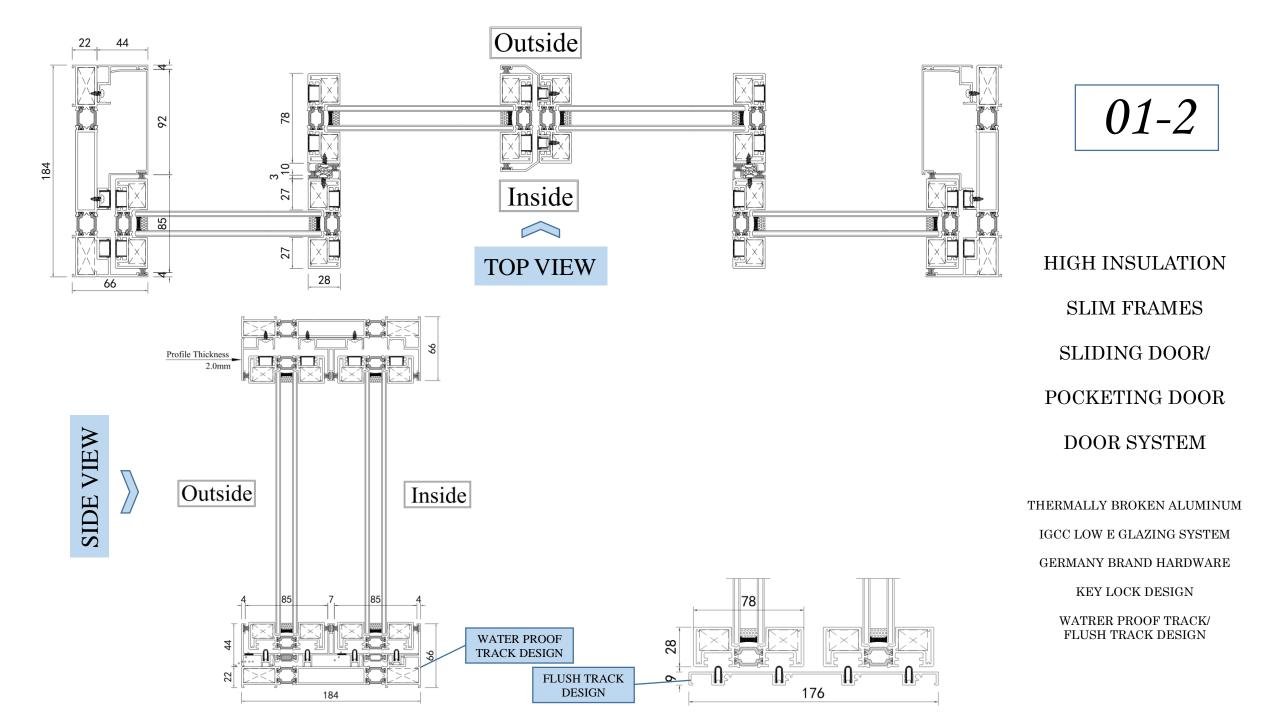

## SLIM FRAMES WINDOWS & DOORS PRODUCTION PRESENTATION

www.orluti.com

01-1

HIGH INSULATION SLIM FRAMES SLIDING DOOR/ POCKETING DOOR SYSTEM

THERMALLY BROKEN ALUMINUM IGCC LOW E GLAZING SYSTEM GERMANY BRAND HARDWARE KEY LOCK DESIGN WATRER PROOF TRACK/ FLUSH REACK DESIGN