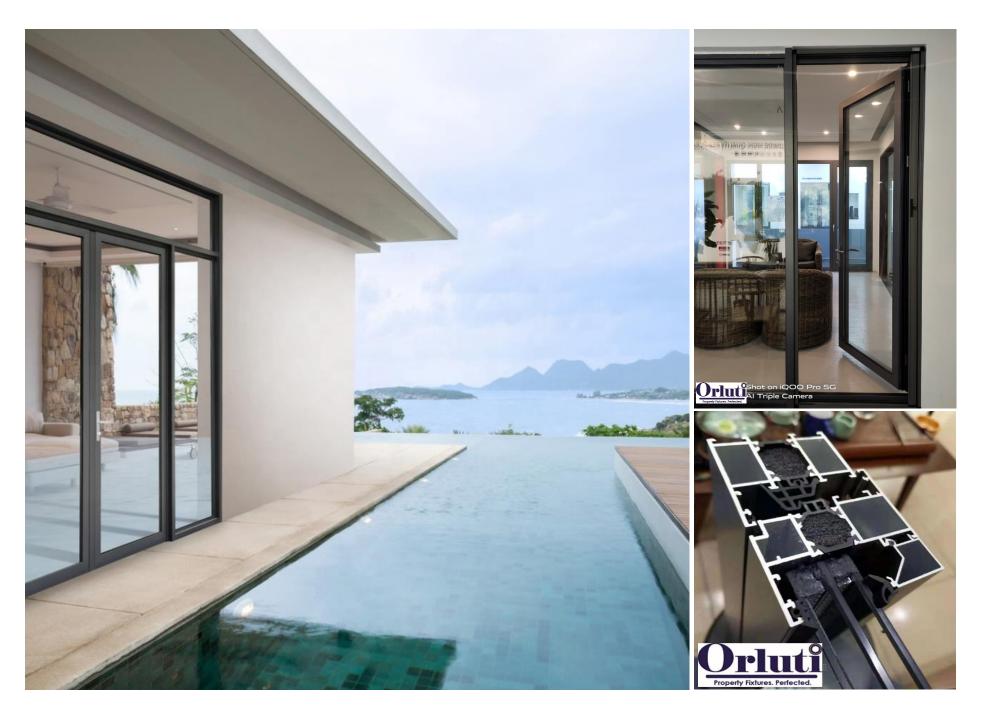

## SLIM FRAMES WINDOWS & DOORS PRODUCTION PRESENTATION

www.orluti.com

01-1

HIGH INSULATION SLIM FRAMES SLIDING DOOR/ POCKETING DOOR SYSTEM

THERMALLY BROKEN ALUMINUM IGCC LOW E GLAZING SYSTEM GERMANY BRAND HARDWARE KEY LOCK DESIGN WATRER PROOF TRACK/ FLUSH REACK DESIGN

HIGH INSULATION SLIM FRAMES HINGED DOOR SYSTEM

02-1

THERMALLY BROKEN ALUMINUM IGCC LOW E GLAZING SYSTEM

GERMANY BRAND HARDWARE KEY LOCK DESIGN INSWING/ OUTSWING DESIGN

EXTERIOR

## HIGH INSULATION SLIM FRAMES HINGED DOOR SYSTEM

THERMALLY BROKEN ALUMINUM IGCC LOW E GLAZING SYSTEM GERMANY BRAND HARDWARE KEY LOCK DESIGN INSWING/ OUTSWING DESIGN

HIGH INSULATION SLIM FRAMES CASEMENT WINDOW TOP HUNG WINDOW TILT & TURN WINDOW FIXED WINDOW SYSTEM