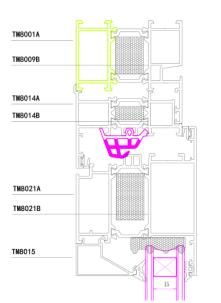

HIGH INSULATION SLIM FRAMES HINGED DOOR SYSTEM

02-1

THERMALLY BROKEN ALUMINUM IGCC LOW E GLAZING SYSTEM

GERMANY BRAND HARDWARE KEY LOCK DESIGN INSWING/ OUTSWING DESIGN

EXTERIOR

## HIGH INSULATION SLIM FRAMES HINGED DOOR SYSTEM

THERMALLY BROKEN ALUMINUM IGCC LOW E GLAZING SYSTEM GERMANY BRAND HARDWARE KEY LOCK DESIGN INSWING/ OUTSWING DESIGN

HIGH INSULATION SLIM FRAMES CASEMENT WINDOW TOP HUNG WINDOW TILT & TURN WINDOW FIXED WINDOW SYSTEM