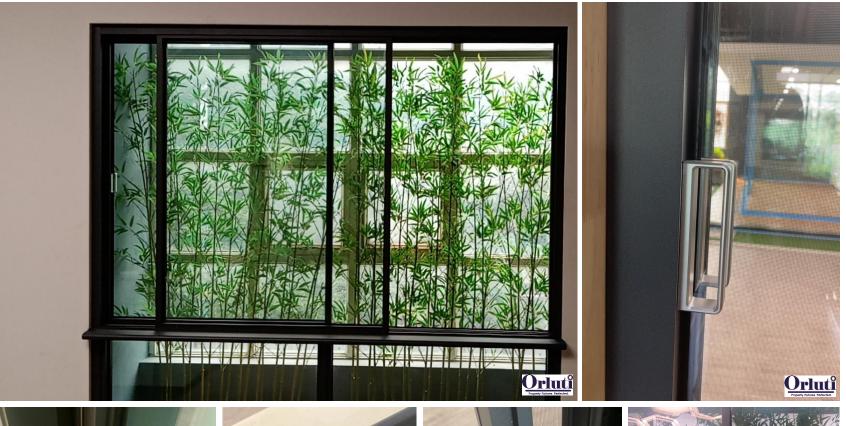

THERMALLY BROKEN ALUMINUM IGCC LOW E GLAZING SYSTEM WITH FLY SCREEN/ WITHOUT FLY SCREEN

04-2

HIGH INSULATION SLIM FRAMES SLIDING WINDOW

\_35.01

15 14

EXTERIOR

30

42

THERMALLY BROKEN ALUMINUM IGCC LOW E GLAZING SYSTEM WITH FLY SCREEN/ WITHOUT FLY SCREEN

EXTERIOR 30

30

INTERIOR