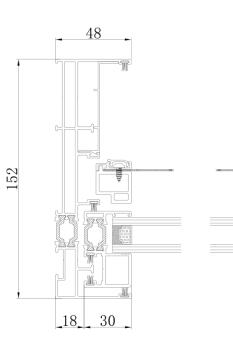

THERMALLY BROKEN ALUMINUM IGCC LOW E GLAZING SYSTEM WITH FLY SCREEN/ WITHOUT FLY SCREEN

04-2

HIGH INSULATION SLIM FRAMES SLIDING WINDOW

\_35.01

15 14

EXTERIOR

30

42

THERMALLY BROKEN ALUMINUM IGCC LOW E GLAZING SYSTEM WITH FLY SCREEN/ WITHOUT FLY SCREEN

EXTERIOR 30

30

INTERIOR