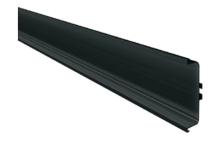

255     | 4550-new | 7170-new | 7165     | 6100     |
|          |          |      |          |          |          |          |          |
| 2020     | 4230-new | 2370 | 6350     | 2710     | 2430     | 7450     | 7150     |

### Handles

#### **Splay**

#### BR-NDH02

Ideally suited to the Shadowline design the 'Splay' is the mostpopular handleless design



#### **J** Groove

#### BR-NDH01

Can be used without shadowline as the "J" design creates its own shadowline.



#### **Splay Plus**

#### BR-NDH03

Similar to the 'Splay' design, the 'Splay Plus' offers a slight lip onthe inside edge.





#### **BRO4105**

996-BK



#### **BCP182**

B292 ALO



#### **BRO4104**

995-BK



#### **BCP181**

B293 ALO



#### BCP128-NA

M1872-NA



#### **BCP210**

MJ946-NA



#### BCP038-BK

953-BK



#### **BCP209**

MJ947-BK