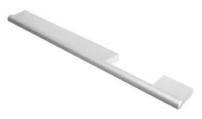

| 4170     | 3140     | 7100     | 3100     |
|          |          |      |          |          |          |          |          |
| 2230     | 2350     | 4250 | 9255     | 4550-new | 7170-new | 7165     | 6100     |
|          |          |      |          |          |          |          |          |
| 2020     | 4230-new | 2370 | 6350     | 2710     | 2430     | 7450     | 7150     |

### Handles

#### **Splay**

#### BR-NDH02

Ideally suited to the Shadowline design the 'Splay' is the mostpopular handleless design



#### **J** Groove

#### BR-NDH01

Can be used without shadowline as the "J" design creates its own shadowline.



#### **Splay Plus**

#### BR-NDH03

Similar to the 'Splay' design, the 'Splay Plus' offers a slight lip onthe inside edge.





#### **BRO4105**

996-BK



#### **BCP182**

B292 ALO



#### **BRO4104**

995-BK



#### **BCP181**

B293 ALO



#### BCP128-NA

M1872-NA



#### **BCP210**

MJ946-NA



#### BCP038-BK

953-BK



#### **BCP209**

MJ947-BK