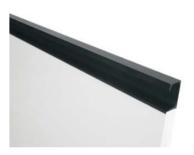

### Handles

#### **Splay Plus**

#### BR-NDH03

Similar to the 'Splay' design, the 'Splay Plus' offers a slight lip onthe inside edge.