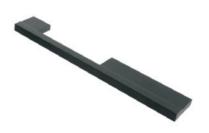

7100     | 3100     |
|          |          |      |          |          |          |          |          |
| 2230     | 2350     | 4250 | 9255     | 4550-new | 7170-new | 7165     | 6100     |
|          |          |      |          |          |          |          |          |
| 2020     | 4230-new | 2370 | 6350     | 2710     | 2430     | 7450     | 7150     |

### Handles

#### **Splay**

#### BR-NDH02

Ideally suited to the Shadowline design the 'Splay' is the mostpopular handleless design



#### **J** Groove

#### BR-NDH01

Can be used without shadowline as the "J" design creates its own shadowline.



#### **Splay Plus**

#### BR-NDH03

Similar to the 'Splay' design, the 'Splay Plus' offers a slight lip onthe inside edge.





#### **BRO4105**

996-BK



#### **BCP182**

B292 ALO



#### **BRO4104**

995-BK



#### **BCP181**

B293 ALO



#### BCP128-NA

M1872-NA



#### **BCP210**

MJ946-NA



#### BCP038-BK

953-BK



#### **BCP209**

MJ947-BK