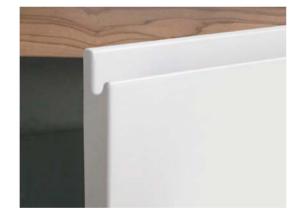

#### **J** Groove

#### BR-NDH01

Can be used without shadowline as the "J" design creates its own shadowline.