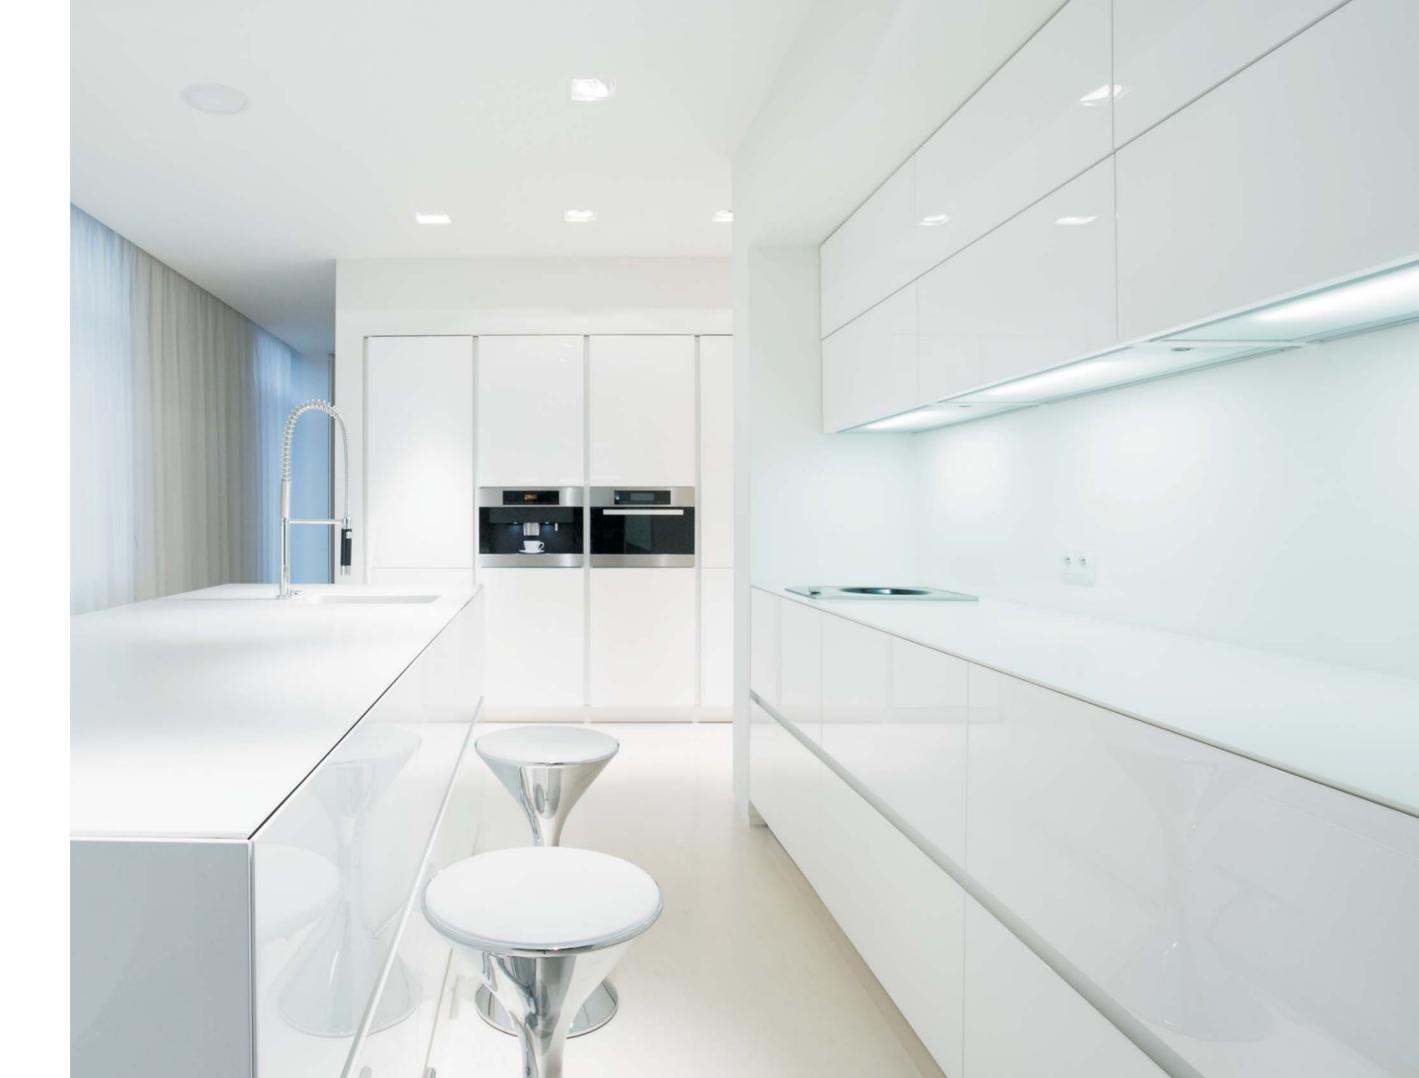

# GRACIOUS WHITE SIMPLE DESIGN

White cabinet with matching white wall and white furniture will give your kitchen a touch of elegance and simplicity.

The use of soft lighting will make the whole area spacious and stylish