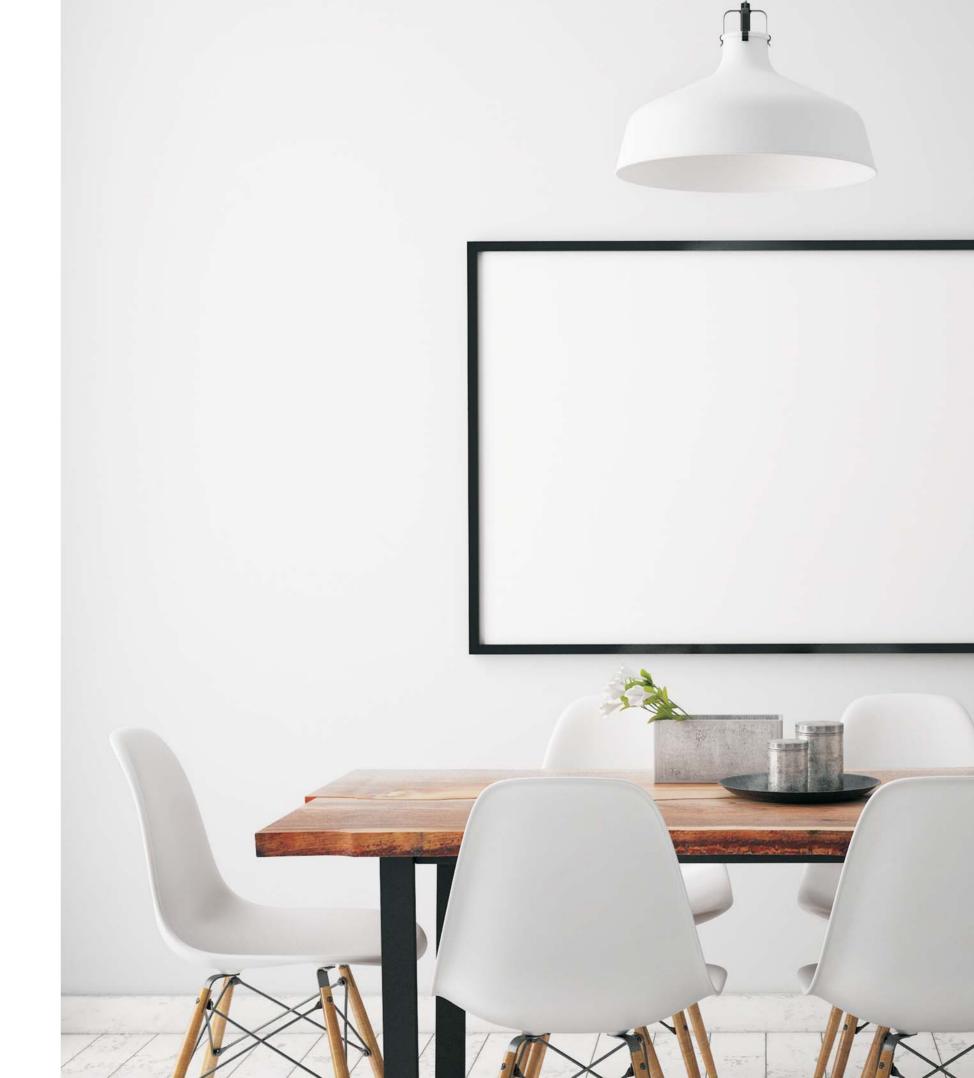

# GRACIOUS WHITE SIMPLE DESIGN

White cabinet with matching white wall and white furniture will give your kitchen a touch of elegance and simplicity.

The use of soft lighting will make the whole area spacious and stylish