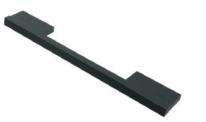

| 2400     | 3200 | 9241     | 4170     | 3140     | 7100     | 3100     |
|          |          |      |          |          |          |          |          |
| 2230     | 2350     | 4250 | 9255     | 4550-new | 7170-new | 7165     | 6100     |
|          |          |      |          |          |          |          |          |
| 2020     | 4230-new | 2370 | 6350     | 2710     | 2430     | 7450     | 7150     |

### Handles

#### **Splay**

#### BR-NDH02

Ideally suited to the Shadowline design the 'Splay' is the mostpopular handleless design



#### **J** Groove

#### BR-NDH01

Can be used without shadowline as the "J" design creates its own shadowline.



#### **Splay Plus**

#### BR-NDH03

Similar to the 'Splay' design, the 'Splay Plus' offers a slight lip onthe inside edge.





#### **BRO4105**

996-BK



#### **BCP182**

B292 ALO



#### **BRO4104**

995-BK



#### **BCP181**

B293 ALO



#### BCP128-NA

M1872-NA



#### **BCP210**

MJ946-NA



#### BCP038-BK

953-BK



#### **BCP209**

MJ947-BK