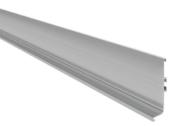

### Handles

#### **J** Groove

#### BR-NDH01

Can be used without shadowline as the "J" design creates its own shadowline.