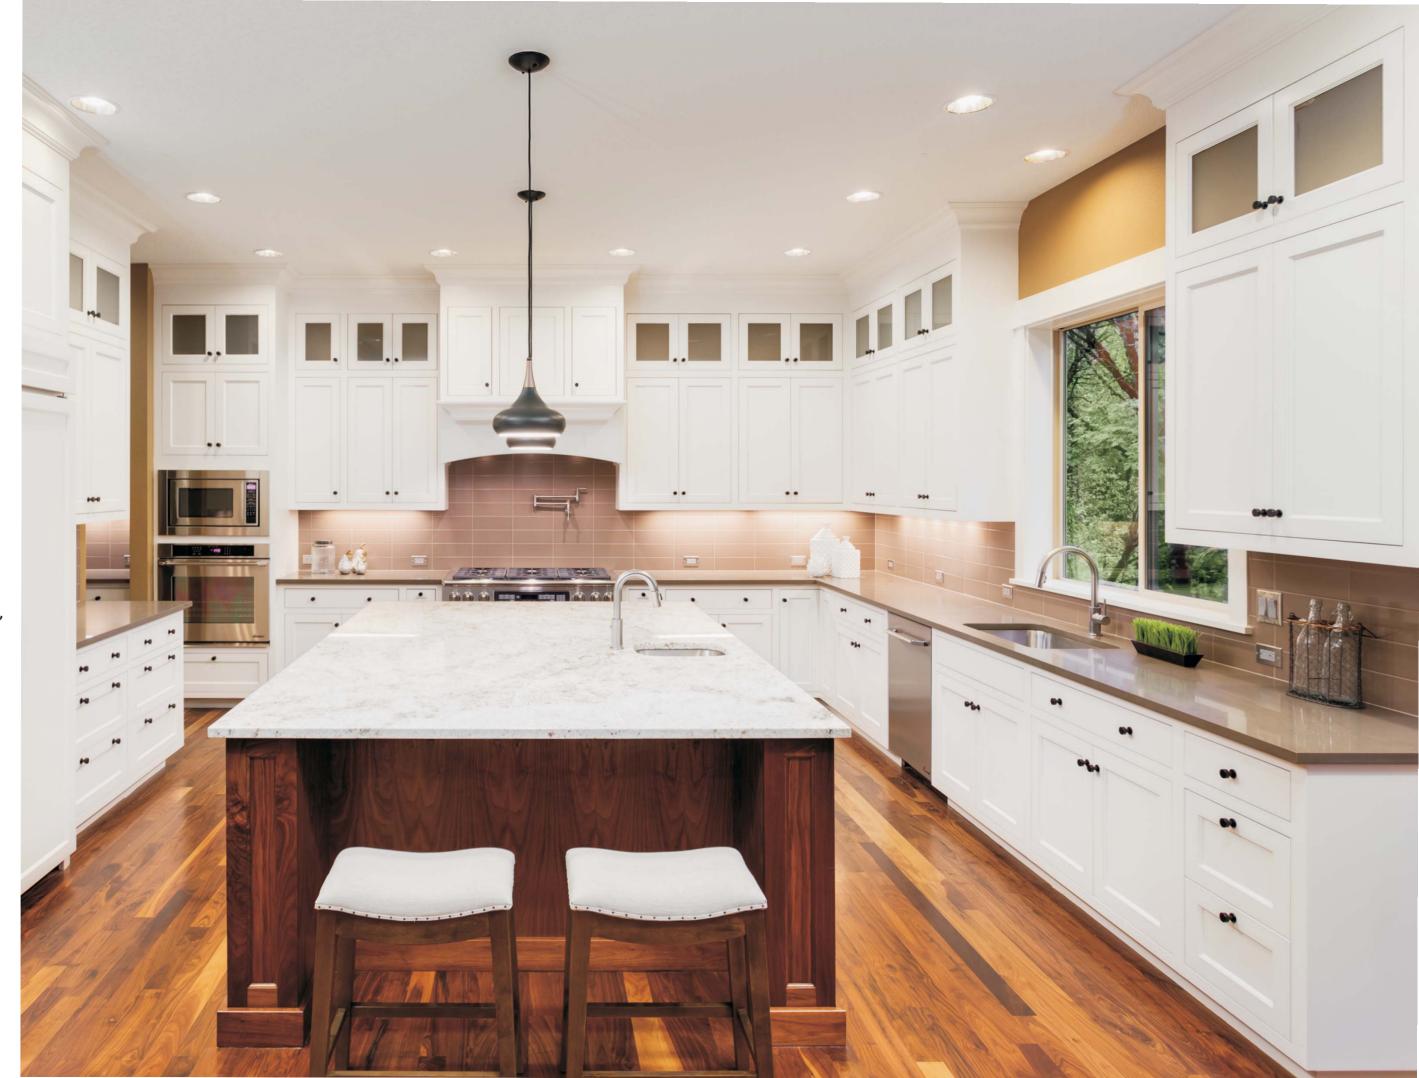

# GRACIOUS WHITE SIMPLE DESIGN

White cabinet with matching white wall and white furniture will give your kitchen a touch of elegance and simplicity.

The use of soft lighting will make the whole area spacious and stylish