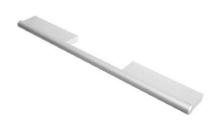

|          |      |          |          |          |          |          |
| 2230     | 2350     | 4250 | 9255     | 4550-new | 7170-new | 7165     | 6100     |
|          |          |      |          |          |          |          |          |
| 2020     | 4230-new | 2370 | 6350     | 2710     | 2430     | 7450     | 7150     |

### Handles

#### **Splay**

#### BR-NDH02

Ideally suited to the Shadowline design the 'Splay' is the mostpopular handleless design



#### **J** Groove

#### BR-NDH01

Can be used without shadowline as the "J" design creates its own shadowline.



#### **Splay Plus**

#### BR-NDH03

Similar to the 'Splay' design, the 'Splay Plus' offers a slight lip onthe inside edge.





#### **BRO4105**

996-BK



#### **BCP182**

B292 ALO



#### **BRO4104**

995-BK



#### **BCP181**

B293 ALO



#### BCP128-NA

M1872-NA



#### **BCP210**

MJ946-NA



#### BCP038-BK

953-BK



#### **BCP209**

MJ947-BK