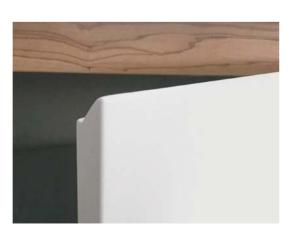

#### **Splay Plus**

#### BR-NDH03

Similar to the 'Splay' design, the 'Splay Plus' offers a slight lip onthe inside edge.