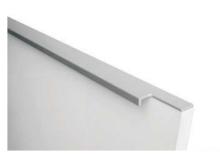

### Handles

#### **Splay**

#### BR-NDH02

Ideally suited to the Shadowline design the 'Splay' is the mostpopular handleless design