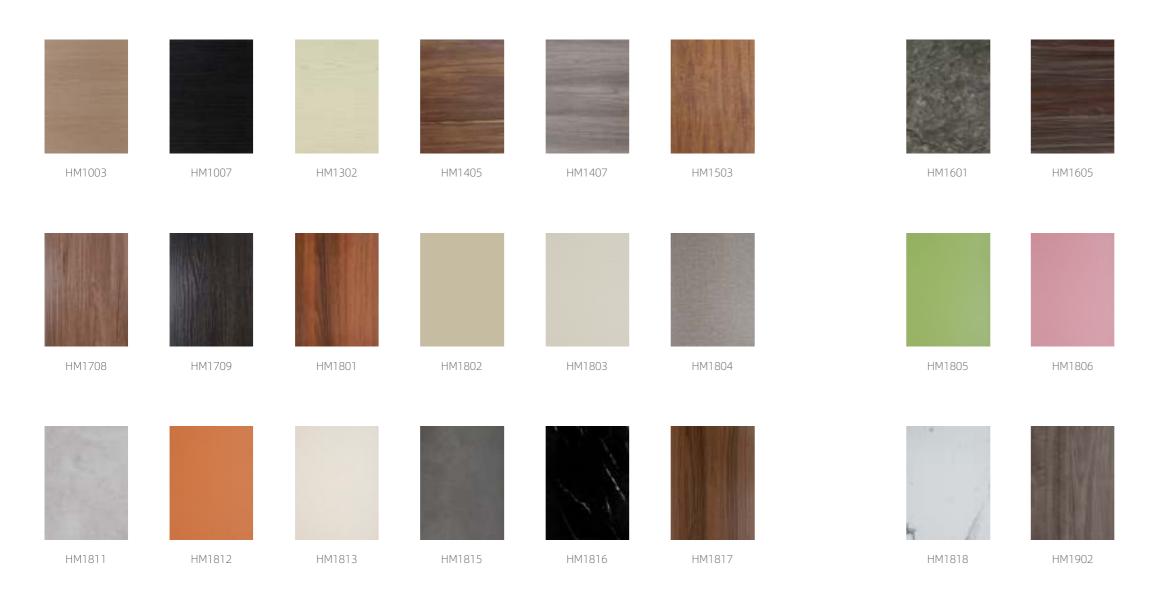

# Melamine Faced Chipboard Door

Base Board : 18mm E1 Particle Board Advantages: Economic and Durable

HM1607

HM1609

HM1701

HM1706

HM1807

HM1808

HM1809

HM1810

HM1904

YG9005