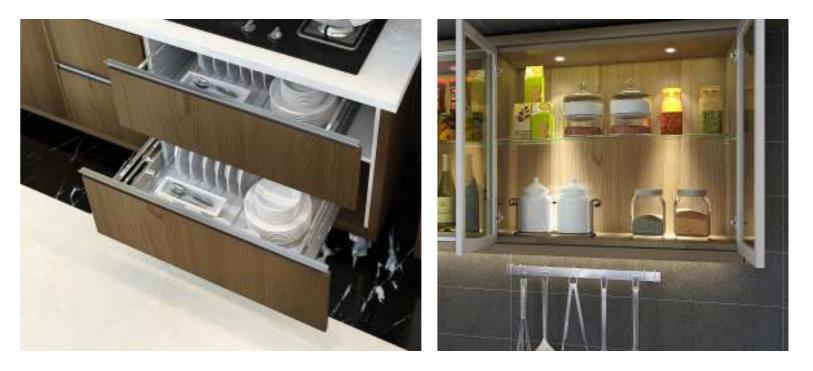

# NEW PLEASANT SPACE

Two drawer baskets enrich the configuration of the sink cabinet. Magic corner makes full use of the corner space, making the dead angle useful and convenient.

# GOLDEN AGE

Reasonable usage of the Blum stainless steel cutlery tray can classify various cutleries and you will be clear at glance when fetching things.