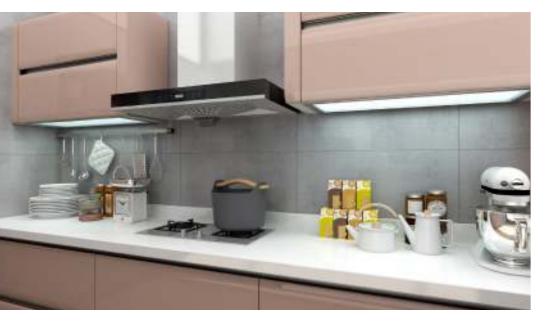

# GOLDEN AGE

Reasonable usage of the Blum stainless steel cutlery tray can classify various cutleries and you will be clear at glance when fetching things.