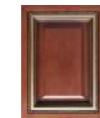

### Solid Wood Door

Base Board: Cherry, Oak, Ash, Maple, Walnut Advantages: Classical, Luxury

DY1201 (SM12901)

DY1202 (SM12902)

DY1203 (SM12906)

DY1204 (SM16903)

DY1205 (SM12905)

DY1601 (SM16907)