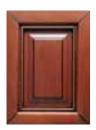

### Solid Wood Door

Base Board: Cherry, Oak, Ash, Maple, Walnut Advantages: Classical, Luxury

DY1201 (SM12901)

DY1202 (SM12902)

DY1203 (SM12906)

DY1204 (SM16903)

DY1205 (SM12905)

DY1601 (SM16907)

DY1301 (SM13901)

DY1603 (SM17901)

DY1803 (SM18905)

DY1406 (SM13902)

DY1509 (SM12904)

DY1509A (SM17903)

DY1601 (SM16901)

DY1701 (SM17901)

DY1706 (SM15909)

DY1708 (SM17911)

DY1709 (SM17909)

DY1801 (SM18903)

DY1302 (SM15905)

DY1702 (SM17902)

DY1405 (SM14908)

DY1405 (SM14909)

DY1702 (SM18902)

HM1807