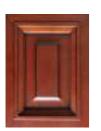

### Solid Wood Door

Base Board: Cherry, Oak, Ash, Maple, Walnut Advantages: Classical, Luxury

DY1201 (SM12901)

DY1202 (SM12902)

DY1203 (SM12906)

DY1204 (SM16903)

DY1205 (SM12905)

DY1601 (SM16907)