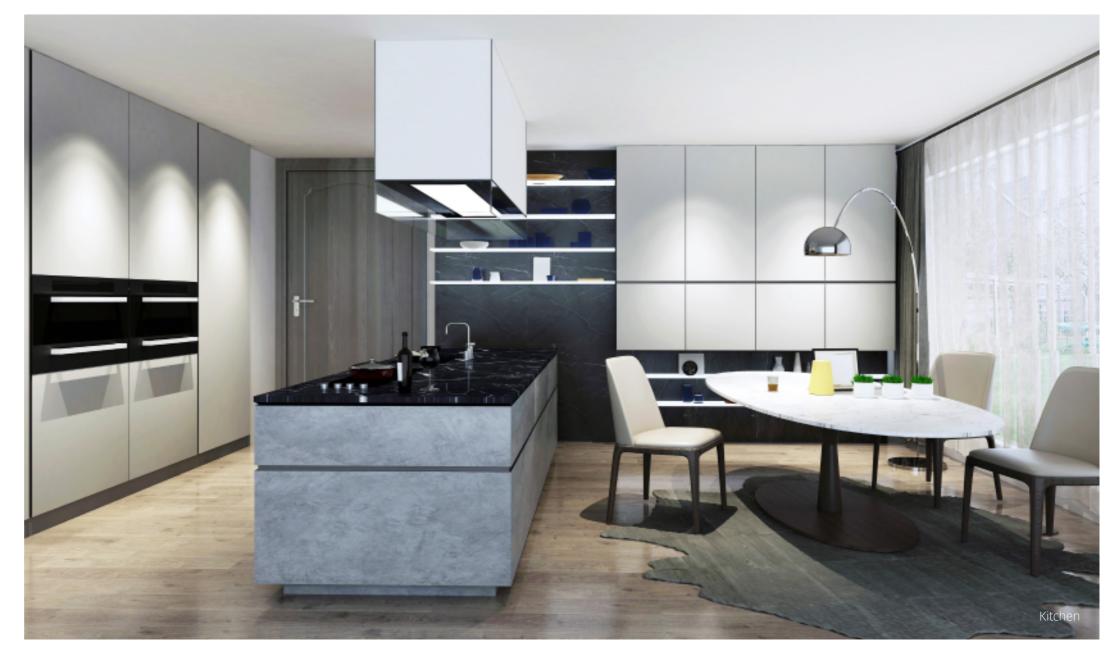

### A MILE OF SUNSHINE

Applying warm sunlight and grey rock as main tone, embellish with simple white, looks pleasant and modern. Combining stone benchtop with wooden bar perfectly, makes kitchen functional and open.