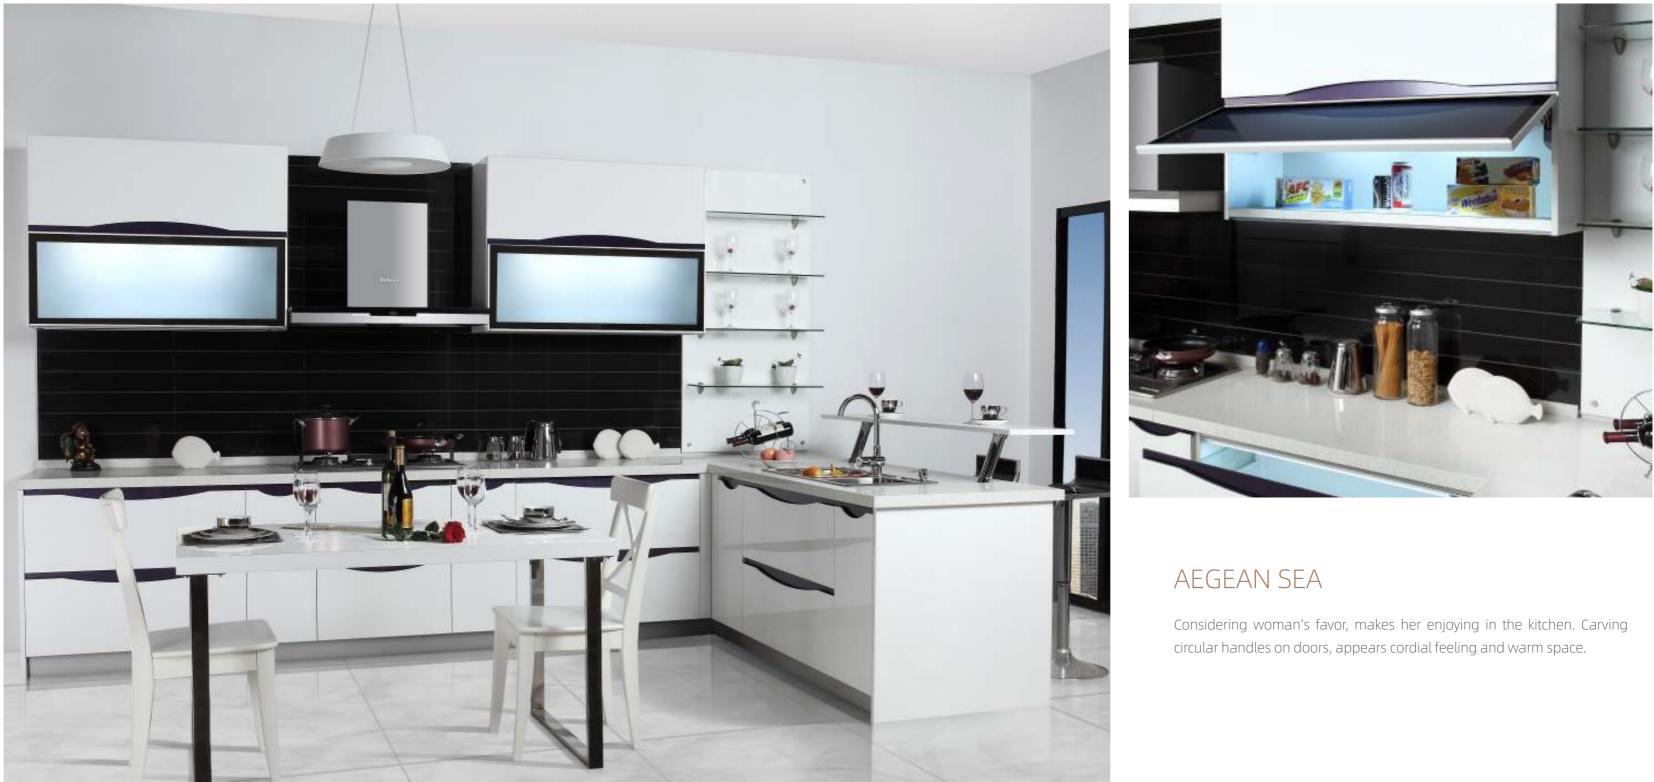

r panel brings out the best in both light and shade, embodying the uniqueness of the design.









# JANE EYRE

Follow a free, open American spirit, American rustic style whole house style, Jane Eyre. Bring together the best elements from different styles.





# SKY CITY

Sky City meets the keen pursuit of minimalism . The classic black, white and gray colors are calm and elegant, giving the product unique beauty.





### DAWN MONOGATARI

Having a paper and resin finish means that melamine kitchen cabinets design are available in a wide variety of styles and colors.



### A MILE OF SUNSHINE

Applying warm sunlight and grey rock as main tone, embellish with simple white, looks pleasant and modern. Combining stone benchtop with wooden bar perfectly, makes kitchen functional and open.







# COFFEE LUMIERE

and convenient to store.

Wood grain makes the heart closer to nature, has a hierarchical island cabinet, which is beautiful



### FREE WARSHIP

With the special bar design, you can enjoy dinning with your lover, friends and family. Special door style in black lacquered without any metal handles let you feel comfortable when opening the door.





# NEW PLEASANT SPACE

Two drawer baskets enrich the configuration of the sink cabinet. Magic corner makes full use of the corner space, making the dead angle useful and convenient.

# GOLDEN AGE

Reasonable usage of the Blum stainless steel cutlery tray can classify various cutleries and you will be clear at glance when fetching things.







## ANCIENT RHYME

Solid wood cabinets add instant warmth to a kitchen, creating