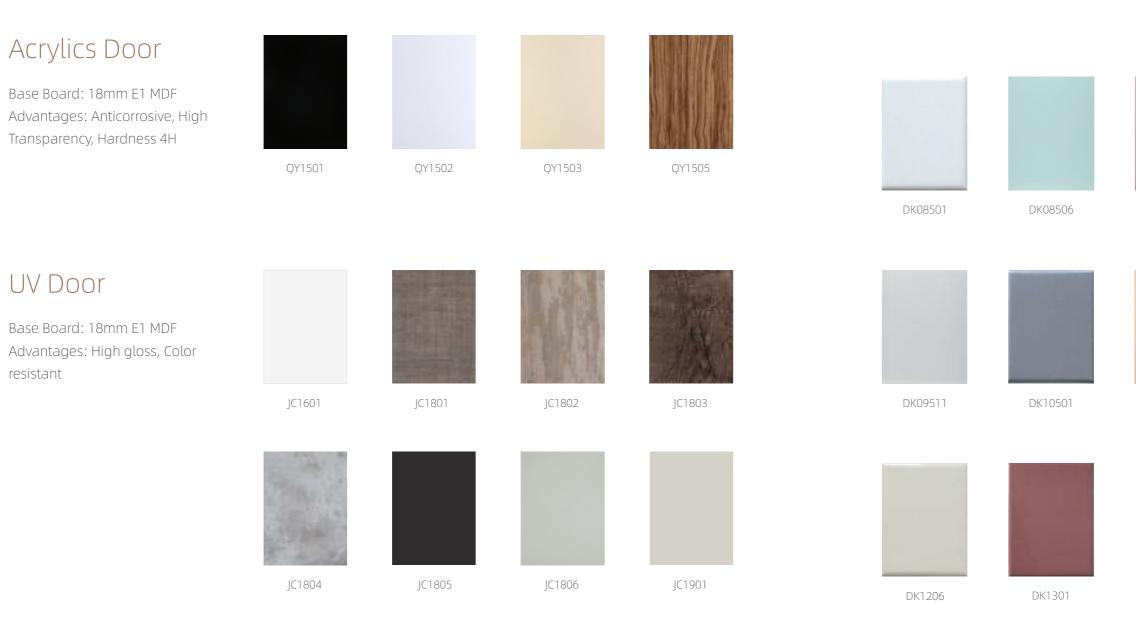

# Melamine Faced Chipboard Door

Base Board : 18mm E1 Particle Board Advantages: Economic and Durable

HM1607

HM1609

HM1701

HM1706

HM1807

HM1808

HM1809

HM1810

HM1904

YG9005

## Lacquered Door

Advantages: Anti-scratch Anti-yellowing

### ti-yellowing Noble Appearance

### Solid Wood Door

Base Board: Cherry, Oak, Ash, Maple, Walnut Advantages: Classical, Luxury

DY1201 (SM12901)

DY1202 (SM12902)

DY1203 (SM12906)

DY1204 (SM16903)

DY1205 (SM12905)

DY1601 (SM16907)

DY1301 (SM13901)

DY1603 (SM17901)

DY1803 (SM18905)

DY1406 (SM13902)

DY1509 (SM12904)

DY1509A (SM17903)

DY1601 (SM16901)

DY1701 (SM17901)

DY1706 (SM15909)

DY1708 (SM17911)

DY1709 (SM17909)

DY1801 (SM18903)

DY1302 (SM15905)

DY1702 (SM17902)

DY1405 (SM14908)

DY1405 (SM14909)

DY1702 (SM18902)

HM1807

### PVC Door

Base Board: E1 MDF Advantage : Molding Available

MD1008

MD1405

MD1406

100000000

innon?

MD1601

MD1801

NX1201

NX1306

NX1307

NX1401

NX1405

NX1406

NX1701

NX1706

NX1713

NX1804

NX1806

NX1807

MD1802

NX1203

NX1301

NX1304

NX1411

NX1501

NX1505

NX1308

NX1309