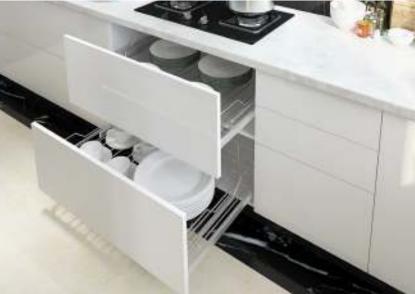

# NEW PLEASANT SPACE

Two drawer baskets enrich the configuration of the sink cabinet. Magic corner makes full use of the corner space, making the dead angle useful and convenient.

# GOLDEN AGE

Reasonable usage of the Blum stainless steel cutlery tray can classify various cutleries and you will be clear at glance when fetching things.