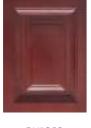

### Solid Wood Door

Base Board: Cherry, Oak, Ash, Maple, Walnut Advantages: Classical, Luxury

DY1201 (SM12901)

DY1202 (SM12902)

DY1203 (SM12906)

DY1204 (SM16903)

DY1205 (SM12905)

DY1601 (SM16907)

DY1301 (SM13901)

DY1603 (SM17901)

DY1803 (SM18905)

DY1406 (SM13902)

DY1509 (SM12904)

DY1509A (SM17903)

DY1601 (SM16901)

DY1701 (SM17901)

DY1706 (SM15909)

DY1708 (SM17911)

DY1709 (SM17909)

DY1801 (SM18903)

DY1302 (SM15905)

DY1702 (SM17902)

DY1405 (SM14908)

DY1405 (SM14909)

DY1702 (SM18902)

HM1807