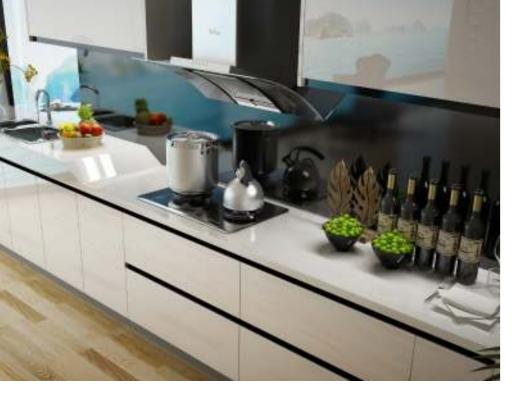

, American rustic style whole house style, Jane Eyre. Bring together the best elements from different styles.





# SKY CITY

Sky City meets the keen pursuit of minimalism . The classic black, white and gray colors are calm and elegant, giving the product unique beauty.





### DAWN MONOGATARI

Having a paper and resin finish means that melamine kitchen cabinets design are available in a wide variety of styles and colors.



### A MILE OF SUNSHINE

Applying warm sunlight and grey rock as main tone, embellish with simple white, looks pleasant and modern. Combining stone benchtop with wooden bar perfectly, makes kitchen functional and open.







# COFFEE LUMIERE

and convenient to store.

Wood grain makes the heart closer to nature, has a hierarchical island cabinet, which is beautiful



### FREE WARSHIP

With the special bar design, you can enjoy dinning with your lover, friends and family. Special door style in black lacquered without any metal handles let you feel comfortable when opening the door.





# NEW PLEASANT SPACE

Two drawer baskets enrich the configuration of the sink cabinet. Magic corner makes full use of the corner space, making the dead angle useful and convenient.

# GOLDEN AGE

Reasonable usage of the Blum stainless steel cutlery tray can classify various cutleries and you will be clear at glance when fetching things.







## ANCIENT RHYME

Solid wood cabinets add instant warmth to a kitchen, creating a space that you will be proud to entertain in. Obtaining your dream kitchen in our solid wood cabinets direct factory with a wide variety of color a