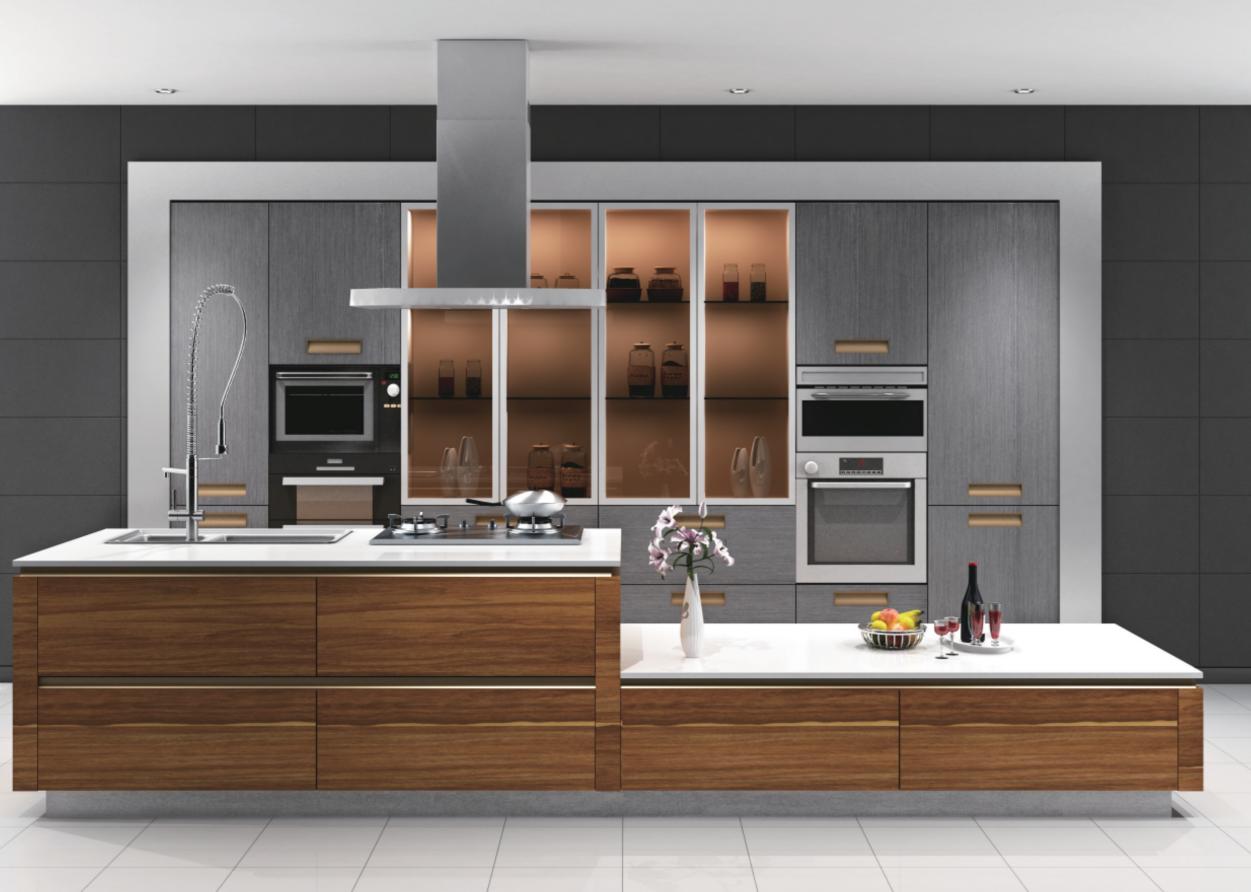

# COFFEE LUMIERE

and convenient to store.

Wood grain makes the heart closer to nature, has a hierarchical island cabinet, which is beautiful