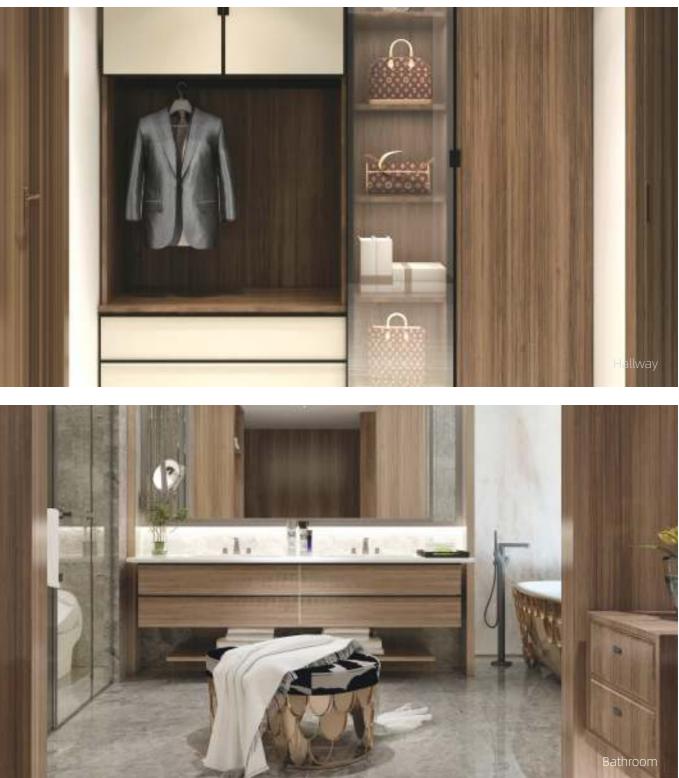

## URBAN NOBLE

Simple design, fashion and classicality are embodied at the same time. Multi-functional space design achieves a tidiness and beautiful experience.









# URBAN NOBLE













# NORDIC IMPRESSION

Adhering to the exquisite Nordic concept of life, Rebon pursue the ultimate beauty .





# GOLDEN YEARS

Golden Years advocates new minimalism, abandons all superfluous things, pursues a pure and impurity-free artistic effect, and strives to create a natural space full of tranquility and tenderness.









The combination of a large number of black aluminum frames and gray door, between light and dark, makes the space more hierarchical and textured, and creates a simple and comfortable home atmosphere.







# TO YOUTH

Based on small space, fast-paced life and the aesthetic proposition of the new generation. The design of the "To Youth" whole house series creates a fresh and fashionable youthful tension.



## CALIFORNIA SUNSHINE

The combination of wood g