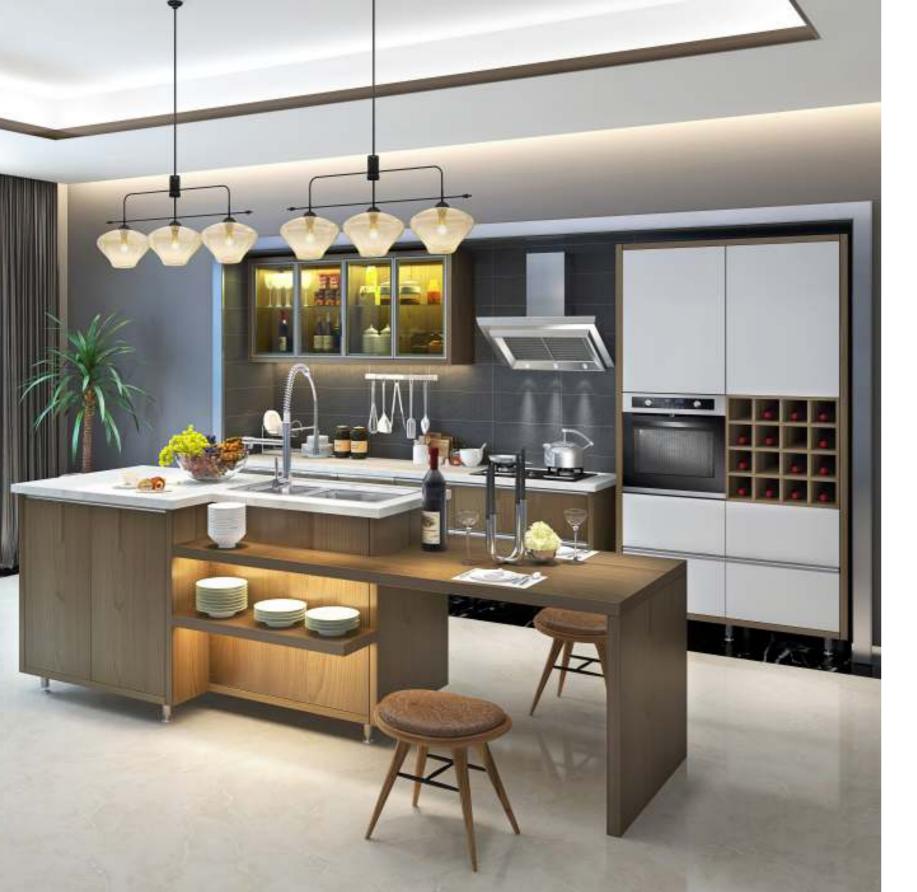

panel brings out the best in both light and shade, embodying the uniqueness of the design.









# JANE EYRE

Follow a free, open American spirit, American rustic style whole house style, Jane Eyre. Bring together the best elements from different styles.





# SKY CITY

Sky City meets the keen pursuit of minimalism . The classic black, white and gray colors are calm and elegant, giving the product unique beauty.





### DAWN MONOGATARI

Having a paper and resin finish means that melamine kitchen cabinets design are available in a wide variety of styles and colors.



### A MILE OF SUNSHINE

Applying warm sunlight and grey rock as main tone, embellish with simple white, looks pleasant and modern. Combining stone benchtop with wooden bar perfectly, makes kitchen functional and open.







# COFFEE LUMIERE

and convenient to store.

Wood grain makes the heart closer to nature, has a hierarchical island cabinet, which is beautiful



### FREE WARSHIP

With the special bar design, you can enjoy dinning with your lover, friends and family. Special door style in black lacquered without any metal handles let you feel comfortable when opening the door.





# NEW PLEASANT SPACE

Two drawer baskets enrich the configuration of the sink cabinet. Magic corner makes full use of the corner space, making the dead angle useful and convenient.

# GOLDEN AGE

Reasonable usage of the Blum stainless steel cutlery tray can classify various cutleries and you will be clear at glance when fetching things.







## ANCIENT RHYME

Solid wood cabinets add instant warmth to a kitchen, creating a