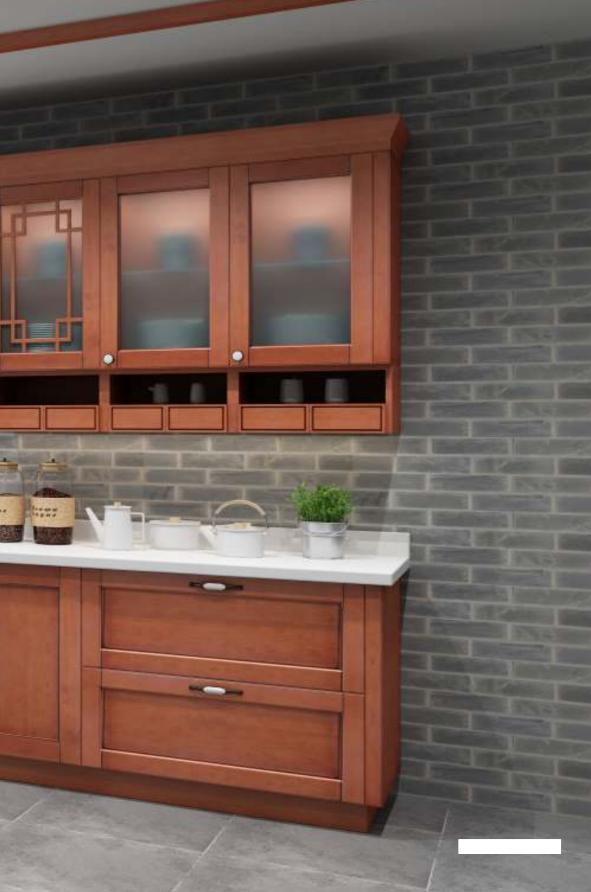

## ANCIENT RHYME

Solid wood cabinets add instant warmth to a kitchen, creating a space that you will be proud to entertain in. Obtaining your dream kitchen in our solid wood cabinets direct factory with a wide variety of color and design options.