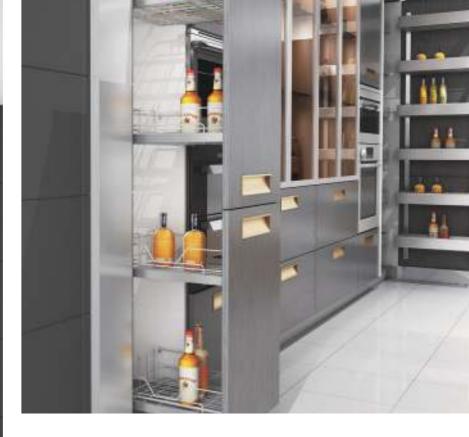

# GOLDEN AGE

Reasonable usage of the Blum stainless steel cutlery tray can classify various cutleries and you will be clear at glance when fetching things.