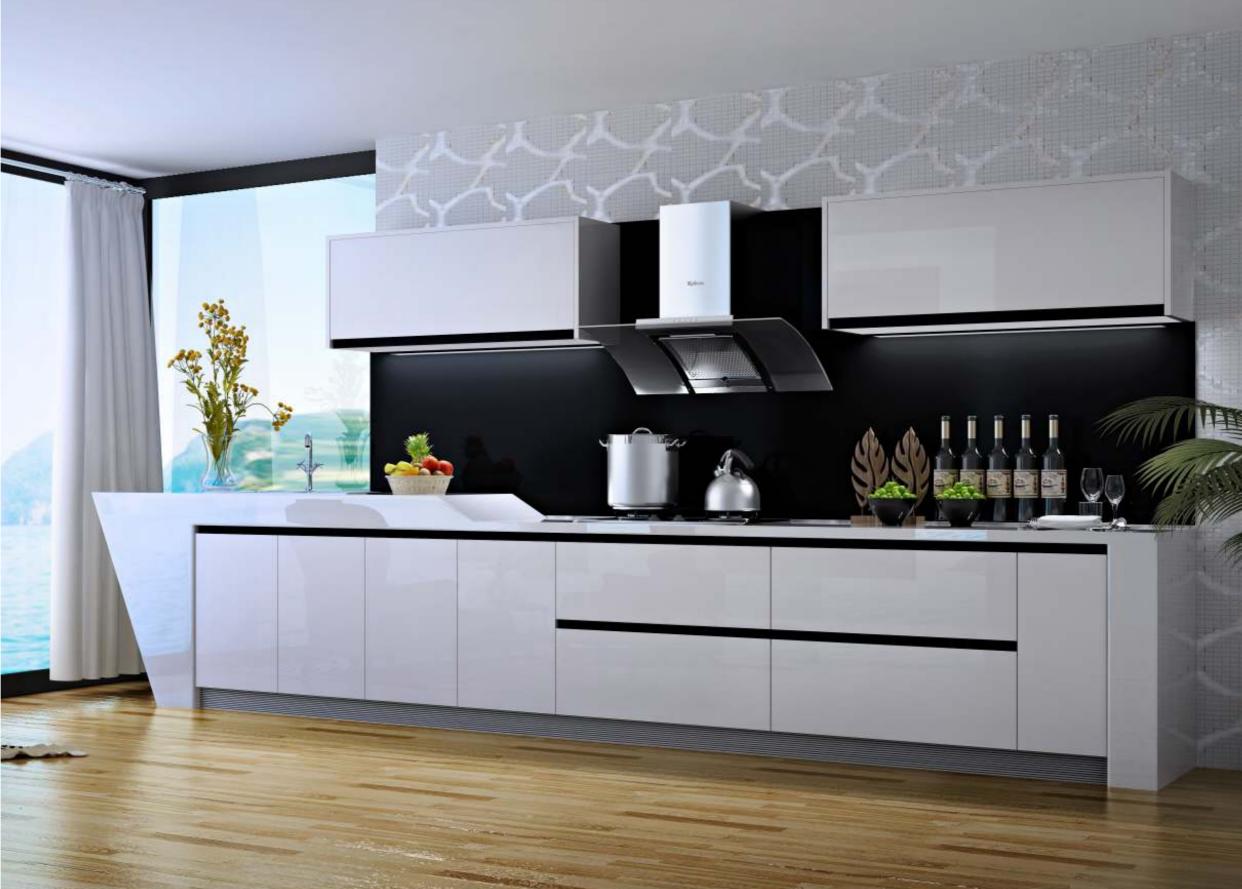

# SKY CITY

Sky City meets the keen pursuit of minimalism . The classic black, white and gray colors are calm and elegant, giving the product unique beauty.