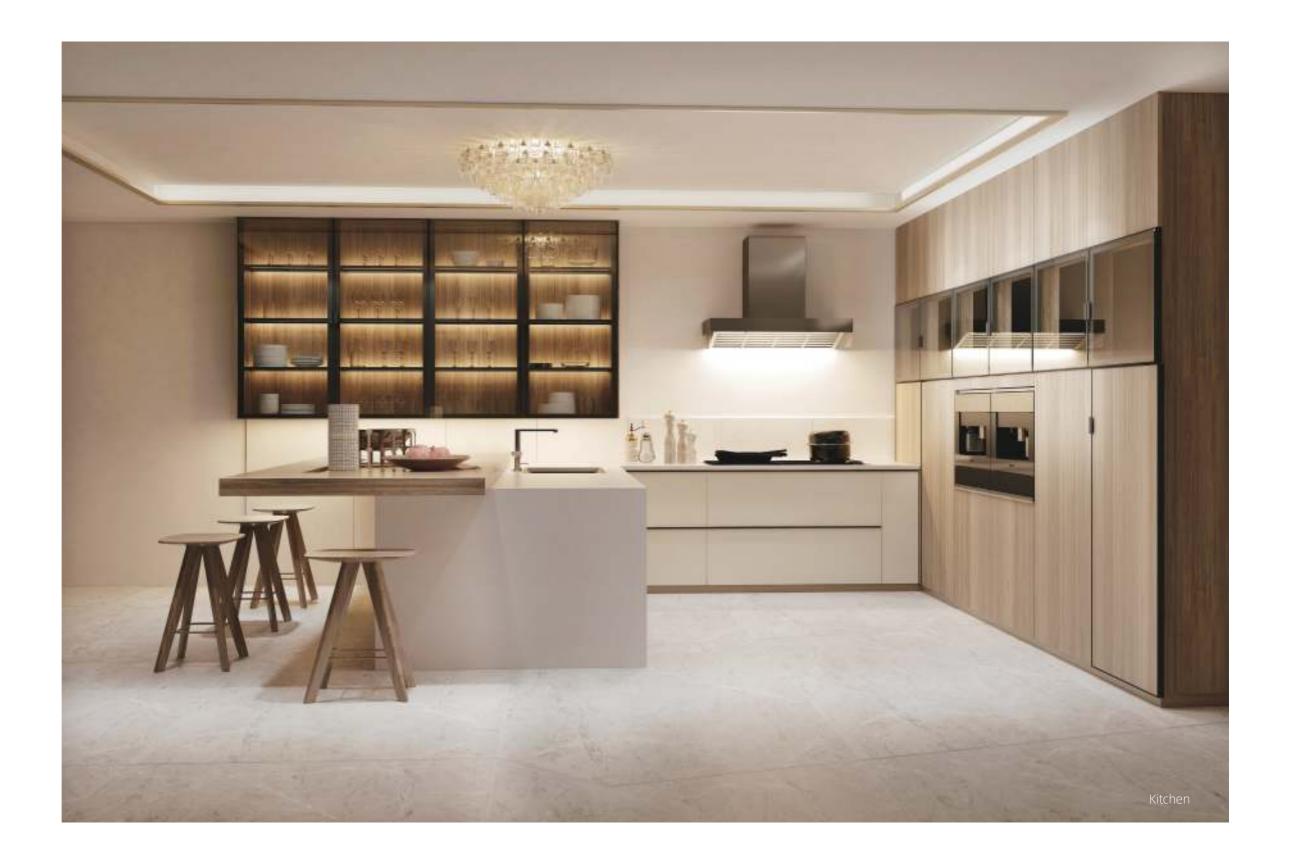

## URBAN NOBLE

Simple design, fashion and classicality are embodied at the same time. Multi-functional space design achieves a tidiness and beautiful experience.









# URBAN NOBLE













# NORDIC IMPRESSION

Adhering to the exquisite Nordic concept of life, Rebon pursue the ultimate beauty .





# GOLDEN YEARS

Golden Years advocates new minimalism, abandons all superfluous things, pursues a pure and impurity-free artistic effect, and strives to create a natural space full of tranquility and tenderness.









The combination of a large number of black aluminum frames and gray door, between light and dark, makes the space more hierarchical and textured, and creates a simple and comfortable home atmosphere.







# TO YOUTH

Based on small space, fast-paced life and the aesthetic proposition of the new generation. The design of the "To Youth" whole house series creates a fresh and fashionable youthful tension.



## CALIFORNIA SUNSHINE