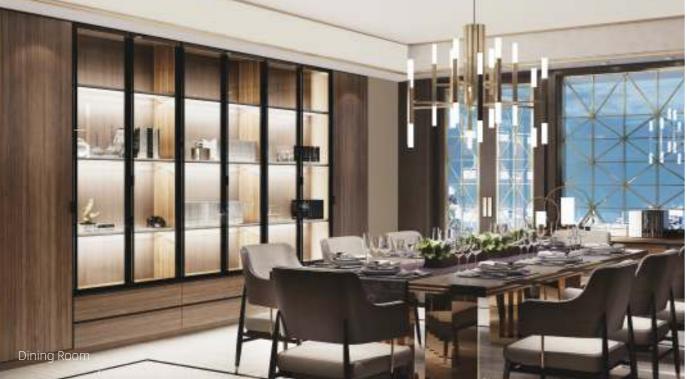

## URBAN NOBLE

Simple design, fashion and classicality are embodied at the same time. Multi-functional space design achieves a tidiness and beautiful experience.









# URBAN NOBLE













# NORDIC IMPRESSION

Adhering to the exquisite Nordic concept of life, Rebon pursue the ultimate beauty .





# GOLDEN YEARS

Golden Years advocates new minimalism, abandons all superfluous things, pursues a pure and impurity-free artistic effect, and strives to create a natural space full of tranquility and tenderness.









The combination of a large number of black aluminum frames and gray door, between light and dark, makes the space more hierarchical and textured, and creates a simple and comfortable home atmosphere.







# TO YOUTH

Based on small space, fast-paced life and the aesthetic proposition of the new generation. The design of the "To Youth" whole house series creates a fresh and fashionable youthful tension.



## CALIFORNIA SUNSHINE

The combination of wood