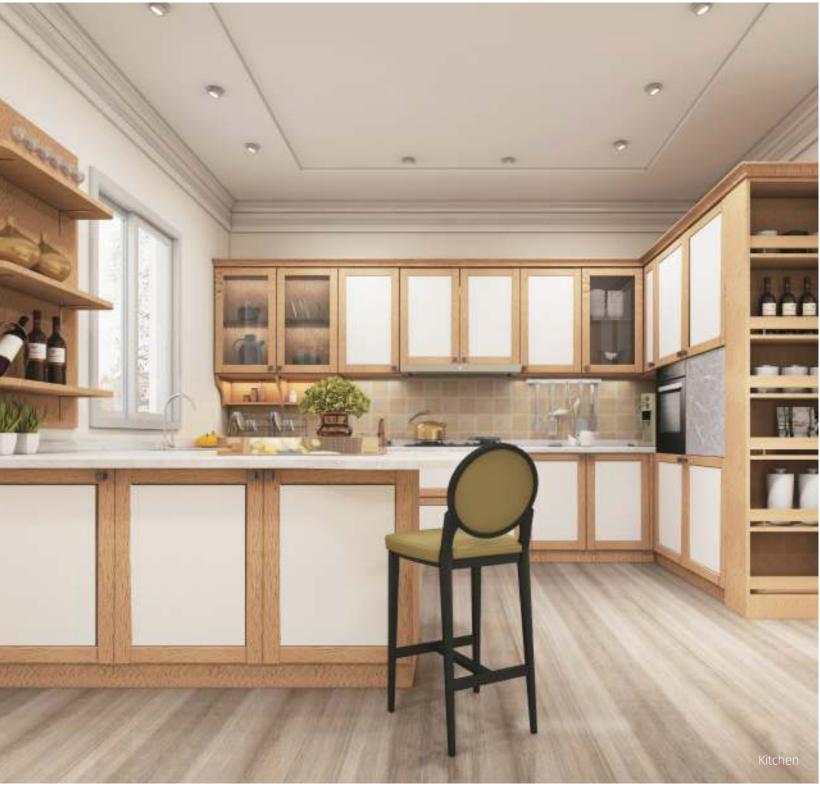

### A MILE OF SUNSHINE

Applying warm sunlight and grey rock as main tone, embellish with simple white, looks pleasant and modern. Combining stone benchtop with wooden bar perfectly, makes kitchen functional and open.