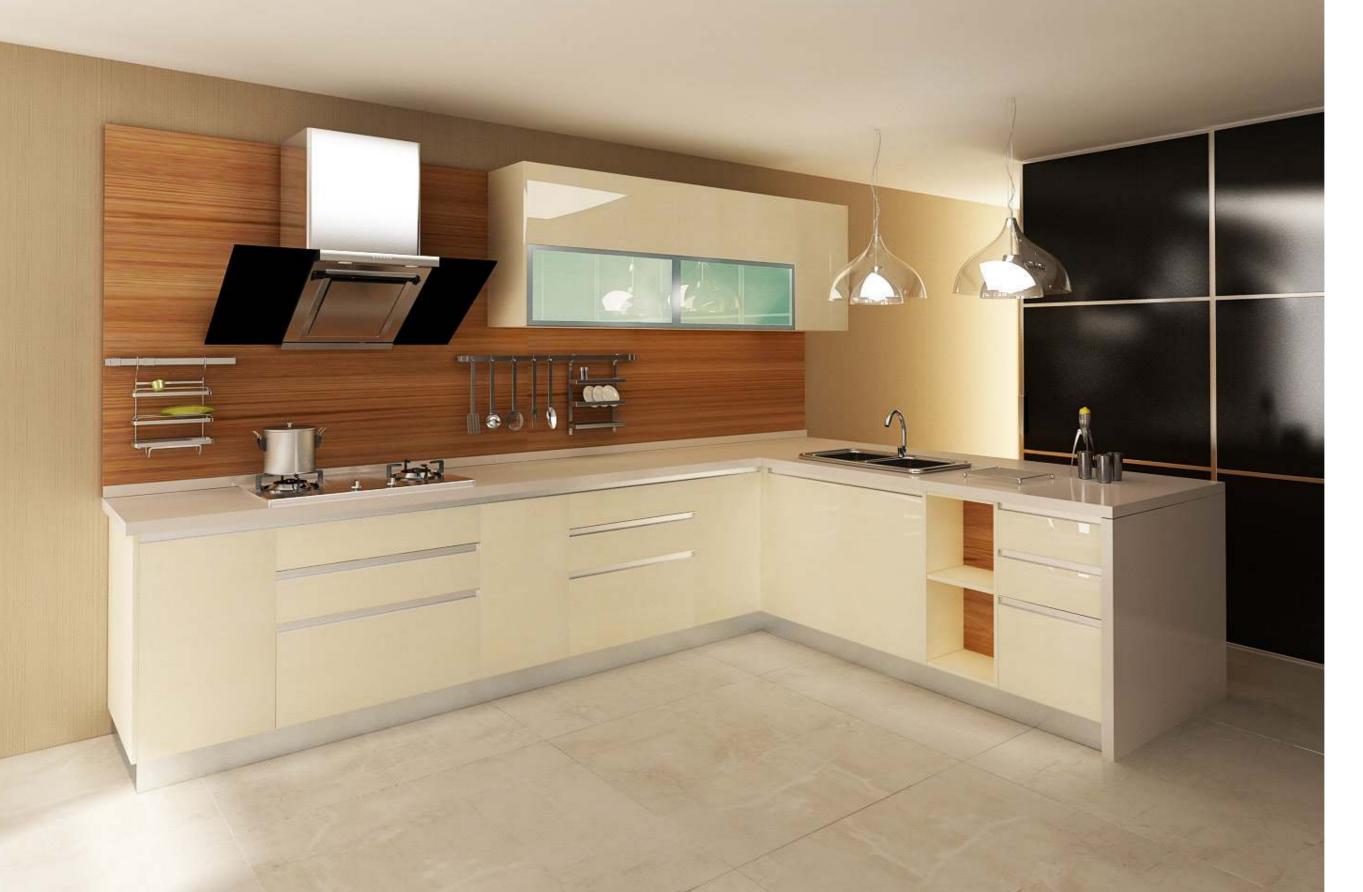

### A MILE OF SUNSHINE

Applying warm sunlight and grey rock as main tone, embellish with simple white, looks pleasant and modern. Combining stone benchtop with wooden bar perfectly, makes kitchen functional and open.