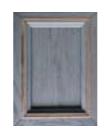

### Solid Wood Door

Base Board: Cherry, Oak, Ash, Maple, Walnut Advantages: Classical, Luxury

DY1201 (SM12901)

DY1202 (SM12902)

DY1203 (SM12906)

DY1204 (SM16903)

DY1205 (SM12905)

DY1601 (SM16907)