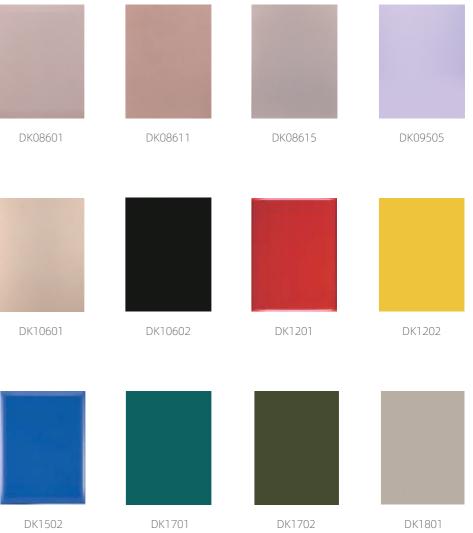

## Lacquered Door

Advantages: Anti-scratch Anti-yellowing

### ti-yellowing Noble Appearance