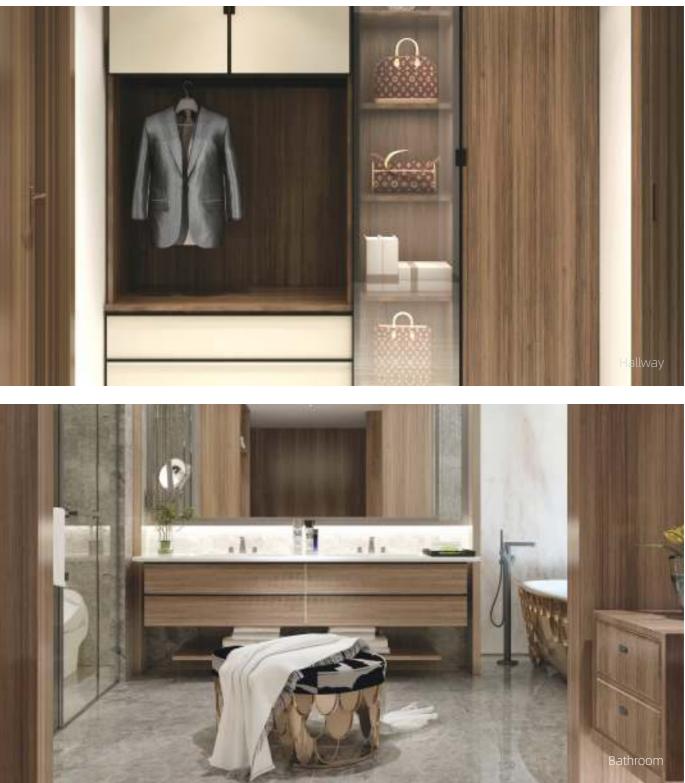

## URBAN NOBLE

Simple design, fashion and classicality are embodied at the same time. Multi-functional space design achieves a tidiness and beautiful experience.









# URBAN NOBLE













# NORDIC IMPRESSION

Adhering to the exquisite Nordic concept of life, Rebon pursue the ultimate beauty .





# GOLDEN YEARS

Golden Years advocates new minimalism, abandons all superfluous things, pursues a pure and impurity-free artistic effect, and strives to create a natural space full of tranquility and tenderness.









The combination of a large number of black aluminum frames and gray door, between light and dark, makes the space more hierarchical and textured, and creates a simple and comfortable home atmosphere.







# TO YOUTH

Based on small space, fast-paced life and the aesthetic proposition of the new generation. The design of the "To Youth" whole house series creates a fresh and fashionable youthful tension.



## CALIFORNIA SUNSHINE

The combination of wood gra