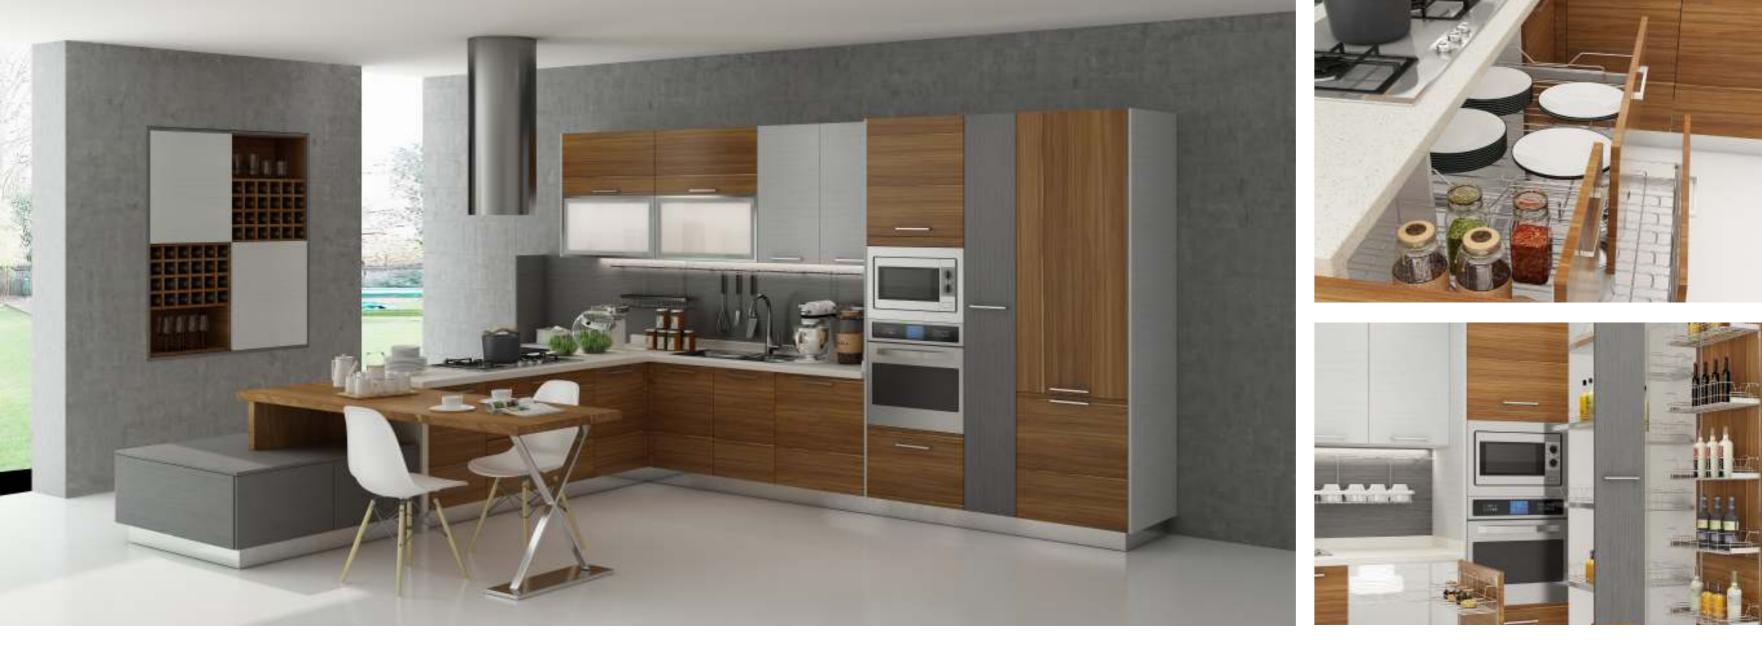

# NEW PLEASANT SPACE

Two drawer baskets enrich the configuration of the sink cabinet. Magic corner makes full use of the corner space, making the dead angle useful and convenient.

# GOLDEN AGE

Reasonable usage of the Blum stainless steel cutlery tray can classify various cutleries and you will be clear at glance when fetching things.