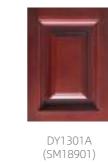

### Solid Wood Door

Base Board: Cherry, Oak, Ash, Maple, Walnut Advantages: Classical, Luxury

DY1201 (SM12901)

DY1202 (SM12902)

DY1203 (SM12906)

DY1204 (SM16903)

DY1205 (SM12905)

DY1601 (SM16907)

DY1301 (SM13901)

DY1603 (SM17901)

DY1803 (SM18905)

DY1406 (SM13902)

DY1509 (SM12904)

DY1509A (SM17903)

DY1601 (SM16901)

DY1701 (SM17901)