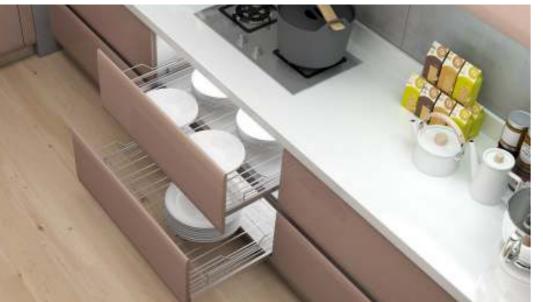

# NEW PLEASANT SPACE

Two drawer baskets enrich the configuration of the sink cabinet. Magic corner makes full use of the corner space, making the dead angle useful and convenient.