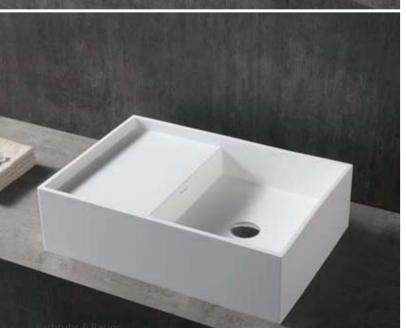

**FK640** 600 × 400 × 150mm

**FK641** 500 × 300 × 200mm

Indulging in the peaceful, comfortable and clean space created by T&W acrylic sanitary ware, you will come to realize that life could turn out to be so relaxing.