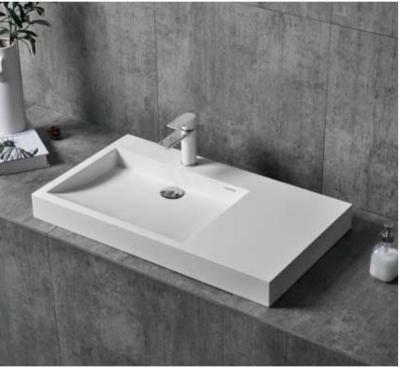

**FK674** 500 × 350 × 150mm

**FK675** 500 × 420 × 100mm

**FK677** 410 × 400 × 180mm

**FK678** 1000 × 400 × 155mm

**FK631** 700 × 400 × 155mm

The sky feels so high and the clouds are so light outside teh window, you can hear bird's twitter and smell fragrance of flowers, because nature is visiting you with clear spring from the forest.