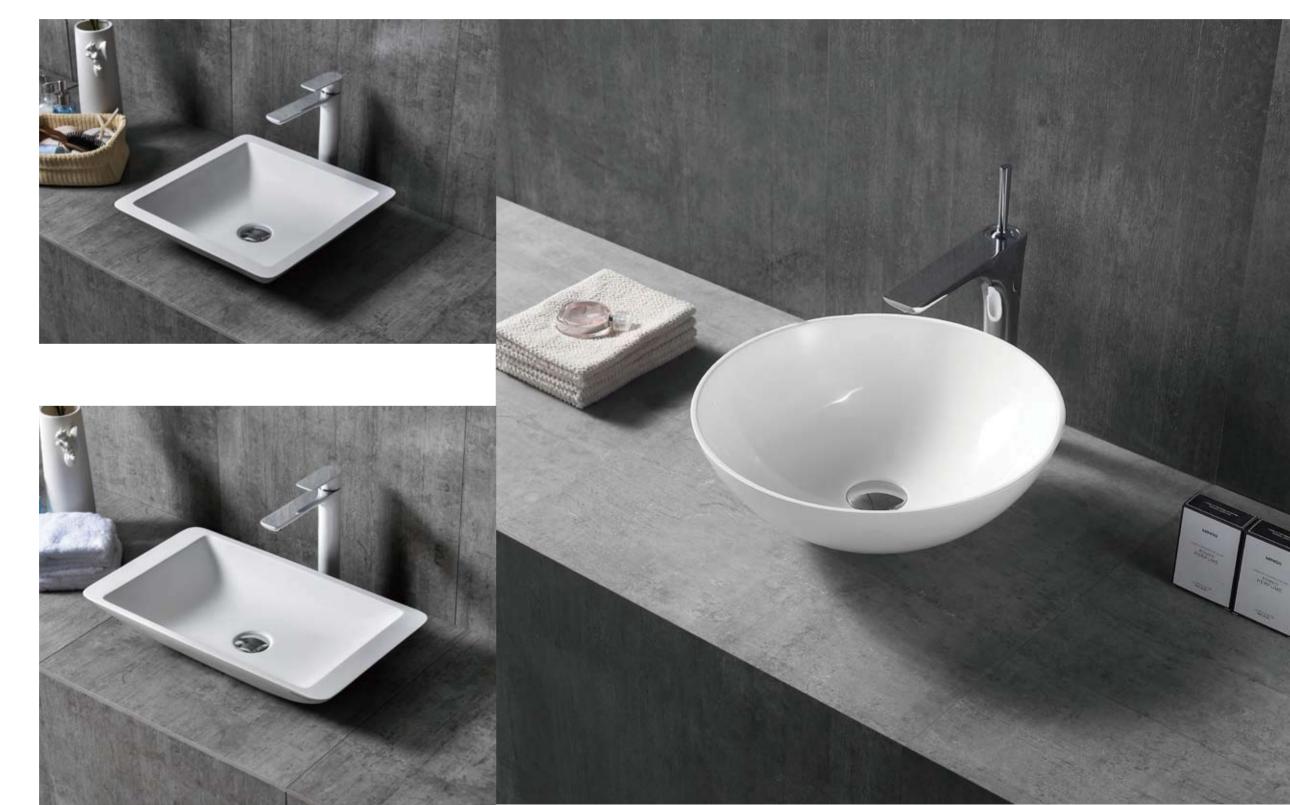

**FK640** 600 × 400 × 150mm

**FK641** 500 × 300 × 200mm

Indulging in the peaceful, comfortable and clean space created by T&W acrylic sanitary ware, you will come to realize that life could turn out to be so relaxing.