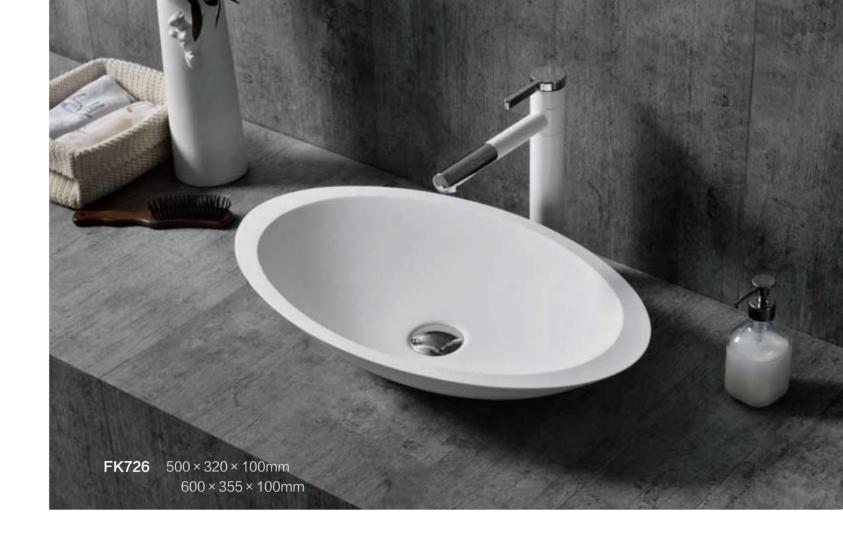

The design is elegant and balanced, whic is full of humanity charm. The acrylic texture is warm and mild like a piece of jade, the curve is concise and pure.

**FK669** 500 × 320 × 170mm 520 × 350 × 170mm