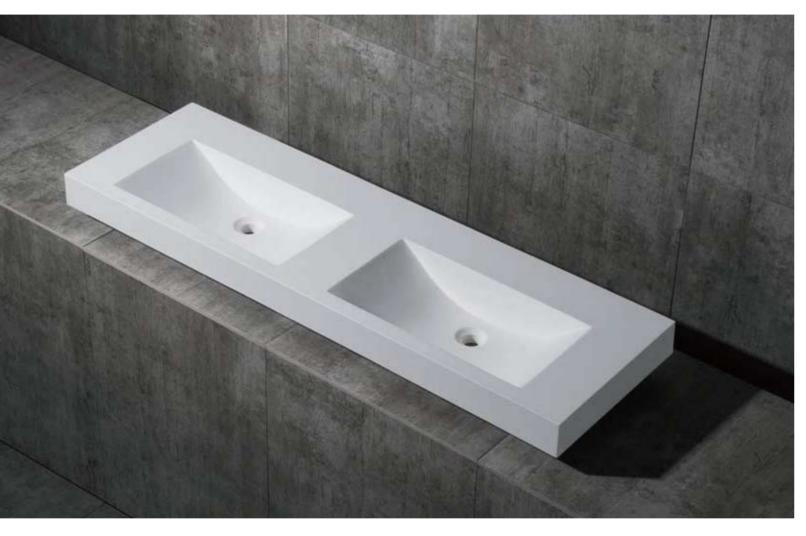

1** 700 × 400 × 155mm

The sky feels so high and the clouds are so light outside teh window, you can hear bird's twitter and smell fragrance of flowers, because nature is visiting you with clear spring from the forest.

The sky feels so high and the clouds are so light outside teh window, you can hear bird's twitter and smell fragrance of flowers, because nature is visiting you with clear spring from the forest.







**FK695** 600 × 400 × 200mm

**FK696** 900 × 450 × 120mm 1000 × 480 × 120mm



**FK697** 1200 × 420 × 200mm

#### **FK698** 900 × 480 × 130mm

The design is elegant and balanced, whic is full of humanity charm. The acrylic texture is warm and mild like a piece of jade, the curve is concise and pure.













THE SMOOTH TOUCH OF WATER,
THE ENJOYMENT OF THE SOUL AND BODY



**FK701** 1470 × 445 × 140mm

**FK702** 600 × 430 × 150mm 800 × 450 × 150mm

The design is elegant and balanced, whic is full of humanity charm. The acrylic texture is warm and mild like a piece of jade, the curve is concise and pure.



**FK703** 600 × 430 × 150mm 800 × 450 × 150mm







**FK634** 600 × 430 × 150mm 800 × 450 × 150mm

**FK704** 640 × 450 × 110mm

600 × 430 × 150mm 800 × 450 × 110mm 900 × 450 × 110mm

The design is elegant and balanced, whic is full of humanity charm. The acrylic texture is warm and mild like a piece of jade, the curve is concise and pure.



**FK705** 1200 × 400 × 155mm



**FK706** 1520 × 450 × 150mm



**FK707** 800 × 400 × 200mm

**FK708** 900 × 400 × 150mm

Life is upgrading and changing every day, concise and exquisite design works are collected, f