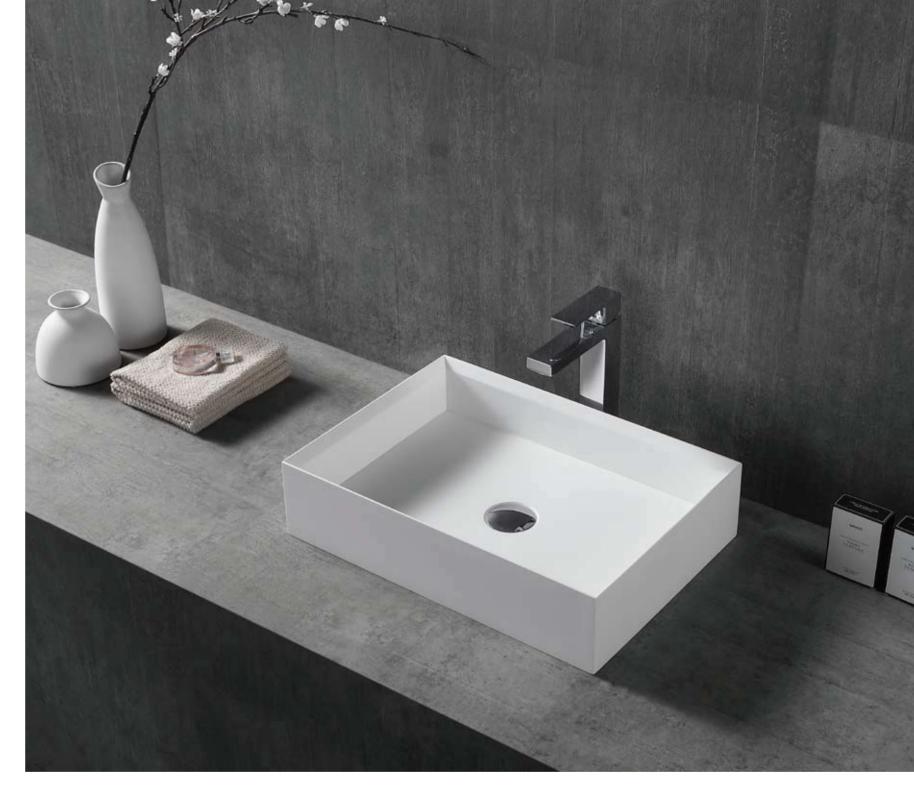

THE SMOOTH TOUCH OF WATER,
THE ENJOYMENT OF THE SOUL AND BODY

**FK636** 605 × 385 × 105mm **FK638** 605 × 385 × 145mm

The fashionable egg-shaped design draws the outline of curved lines that show consideration for human being's back,giving you an experience of new fashionable bathroom life that makes you comfortable and relaxed.