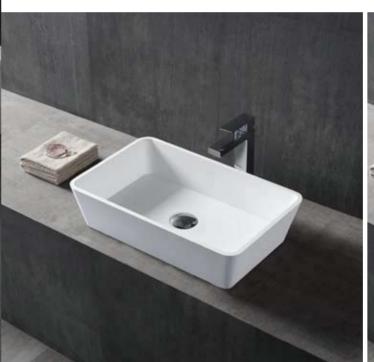

**FK653** 420 × 340 × 150mm 420 × 400 × 150mm

THE SMOOTH TOUCH OF WATER,
THE ENJOYMENT OF THE SOUL AND BODY

**FK632** 750 × 505 × 145mm 900 × 505 × 145mm 1200 × 505 × 145mm

**FK654** 510 × 360 × 120mm 600 × 400 × 150mm