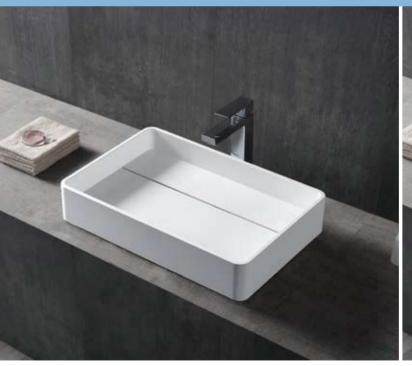

**FK653** 420 × 340 × 150mm 420 × 400 × 150mm

THE SMOOTH TOUCH OF WATER,
THE ENJOYMENT OF THE SOUL AND BODY

**FK632** 750 × 505 × 145mm 900 × 505 × 145mm 1200 × 505 × 145mm

**FK654** 510 × 360 × 120mm 600 × 400 × 150mm