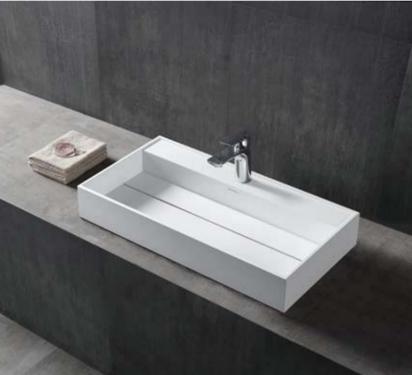

**FK653** 420 × 340 × 150mm 420 × 400 × 150mm

THE SMOOTH TOUCH OF WATER,
THE ENJOYMENT OF THE SOUL AND BODY

**FK632** 750 × 505 × 145mm 900 × 505 × 145mm 1200 × 505 × 145mm

**FK654** 510 × 360 × 120mm 600 × 400 × 150mm