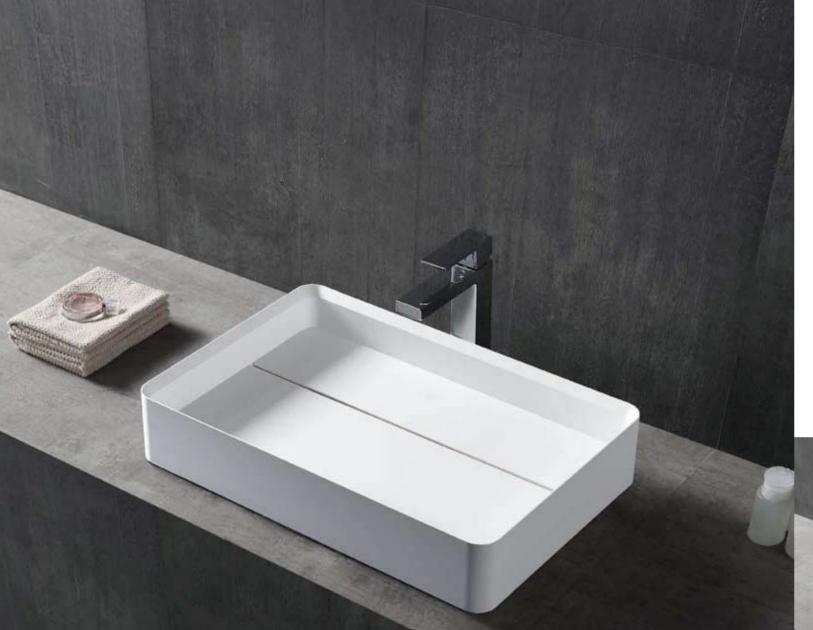

**FK653** 420 × 340 × 150mm 420 × 400 × 150mm

THE SMOOTH TOUCH OF WATER,
THE ENJOYMENT OF THE SOUL AND BODY

**FK632** 750 × 505 × 145mm 900 × 505 × 145mm 1200 × 505 × 145mm

**FK654** 510 × 360 × 120mm 600 × 400 × 150mm