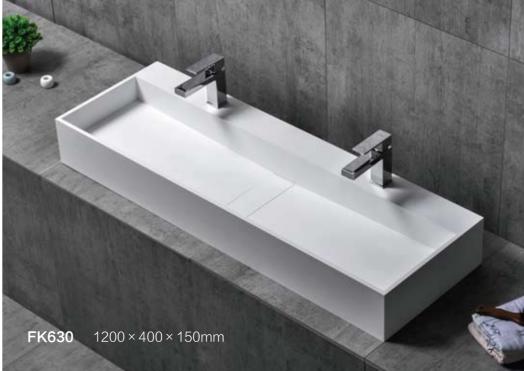

**FK674** 500 × 350 × 150mm

**FK675** 500 × 420 × 100mm

**FK677** 410 × 400 × 180mm

**FK678** 1000 × 400 × 155mm

**FK631** 700 × 400 × 155mm

The sky feels so high and the clouds are so light outside teh window, you can hear bird's twitter and smell fragrance of flowers, because nature is visiting you with clear spring from the forest.