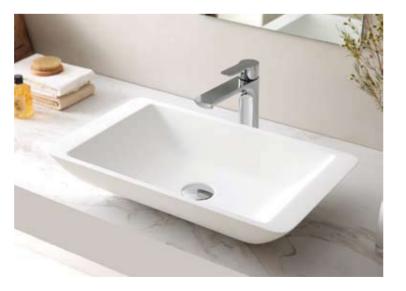

**FK653** 420 × 340 × 150mm 420 × 400 × 150mm

THE SMOOTH TOUCH OF WATER,
THE ENJOYMENT OF THE SOUL AND BODY

**FK632** 750 × 505 × 145mm 900 × 505 × 145mm 1200 × 505 × 145mm

**FK654** 510 × 360 × 120mm 600 × 400 × 150mm