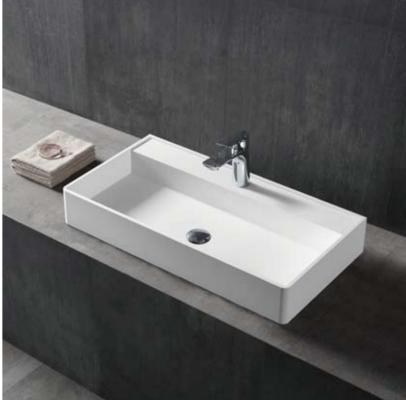

**FK703** 600 × 430 × 150mm 800 × 450 × 150mm

**FK634** 600 × 430 × 150mm 800 × 450 × 150mm

**FK704** 640 × 450 × 110mm

600 × 430 × 150mm 800 × 450 × 110mm 900 × 450 × 110mm

The design is elegant and balanced, whic is full of humanity charm. The acrylic texture is warm and mild like a piece of jade, the curve is concise and pure.