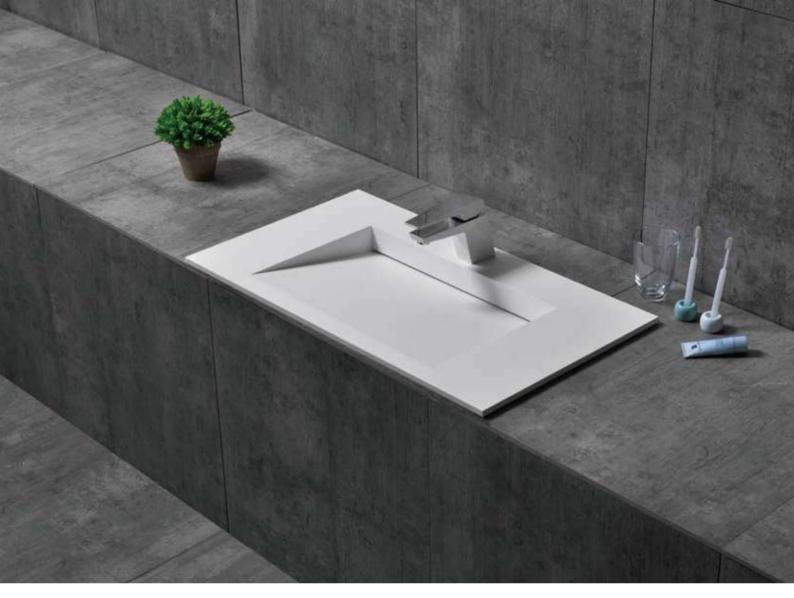

**FK653** 420 × 340 × 150mm 420 × 400 × 150mm

THE SMOOTH TOUCH OF WATER,
THE ENJOYMENT OF THE SOUL AND BODY

**FK632** 750 × 505 × 145mm 900 × 505 × 145mm 1200 × 505 × 145mm

**FK654** 510 × 360 × 120mm 600 × 400 × 150mm