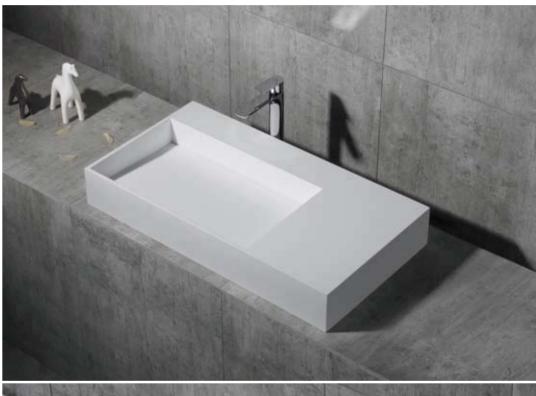

**FK674** 500 × 350 × 150mm

**FK675** 500 × 420 × 100mm

**FK677** 410 × 400 × 180mm

**FK678** 1000 × 400 × 155mm

**FK631** 700 × 400 × 155mm

The sky feels so high and the clouds are so light outside teh window, you can hear bird's twitter and smell fragrance of flowers, because nature is visiting you with clear spring from the forest.