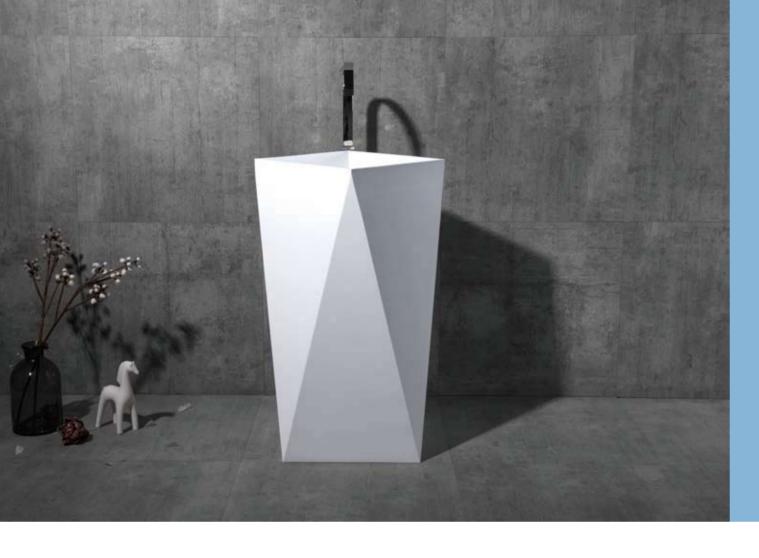

# PLEASANTLY ENJOY THE NEW LIFE

**FK713** 450 × 450 × 815mm

**FK714** 500 × 500 × 900mm

Life is upgrading and changing every day, concise and exquisite design works are collected, fashionable and popular generation after generation.

**FK715** 600 × 400 × 850mm

**FK716** 400 × 400 × 850mm 500 × 320 × 850mm 600 × 400 × 850mm

**FK717** 400 × 400 × 850mm 500 × 360 × 850mm 600 × 430 × 850mm

Life is upgrading and changing every day, concise and exquisite design works are collected, fashionable and popular generation after generation.

**FK718** 510 × 360 × 850mm

### PLEASANTLY ENJOY THE NEW LIFE

**FK719** 533 × 533 × 850mm

Life is upgrading and changing every day, concise and exquisite design works are collected, fashionable and popular generation after generation.