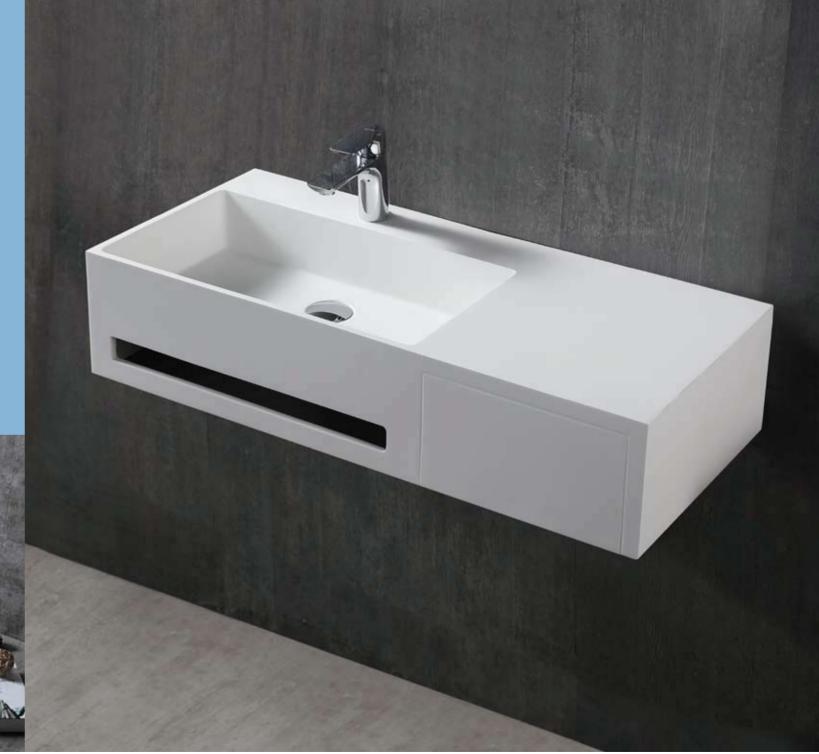

**FK653** 420 × 340 × 150mm 420 × 400 × 150mm

THE SMOOTH TOUCH OF WATER,
THE ENJOYMENT OF THE SOUL AND BODY

**FK632** 750 × 505 × 145mm 900 × 505 × 145mm 1200 × 505 × 145mm

**FK654** 510 × 360 × 120mm 600 × 400 × 150mm