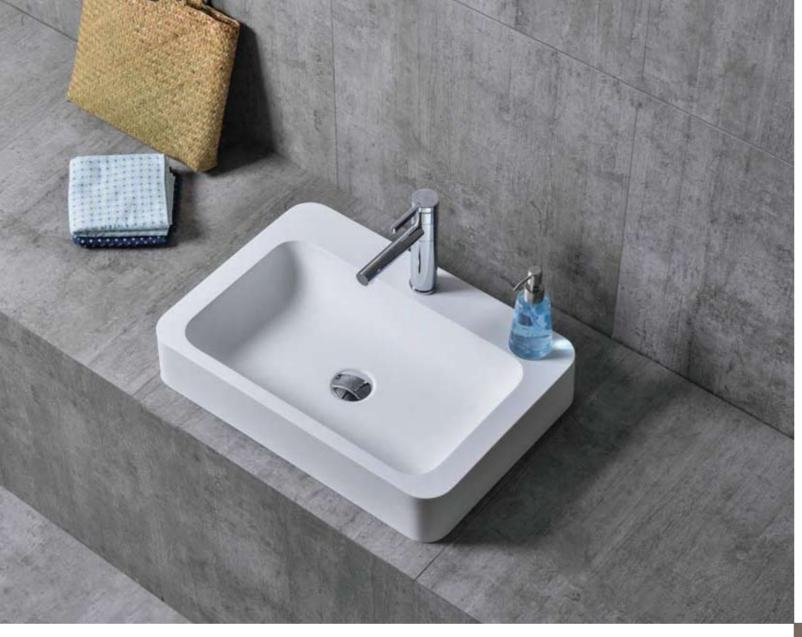

**FK674** 500 × 350 × 150mm

**FK675** 500 × 420 × 100mm

**FK677** 410 × 400 × 180mm

**FK678** 1000 × 400 × 155mm

**FK631** 700 × 400 × 155mm

The sky feels so high and the clouds are so light outside teh window, you can hear bird's twitter and smell fragrance of flowers, because nature is visiting you with clear spring from the forest.