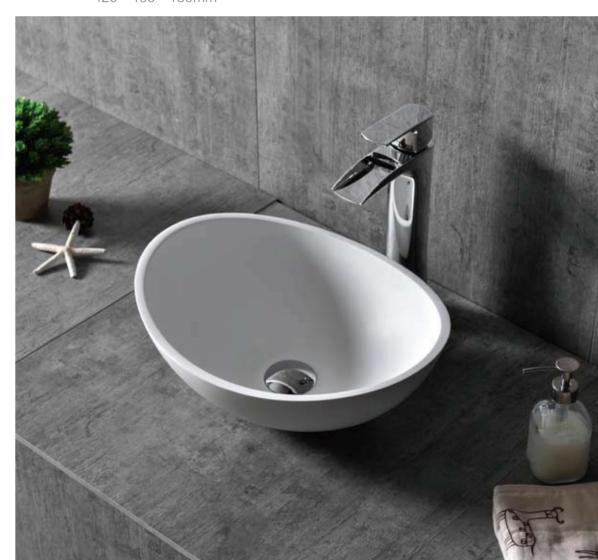

**FK640** 600 × 400 × 150mm

**FK641** 500 × 300 × 200mm

Indulging in the peaceful, comfortable and clean space created by T&W acrylic sanitary ware, you will come to realize that life could turn out to be so relaxing.