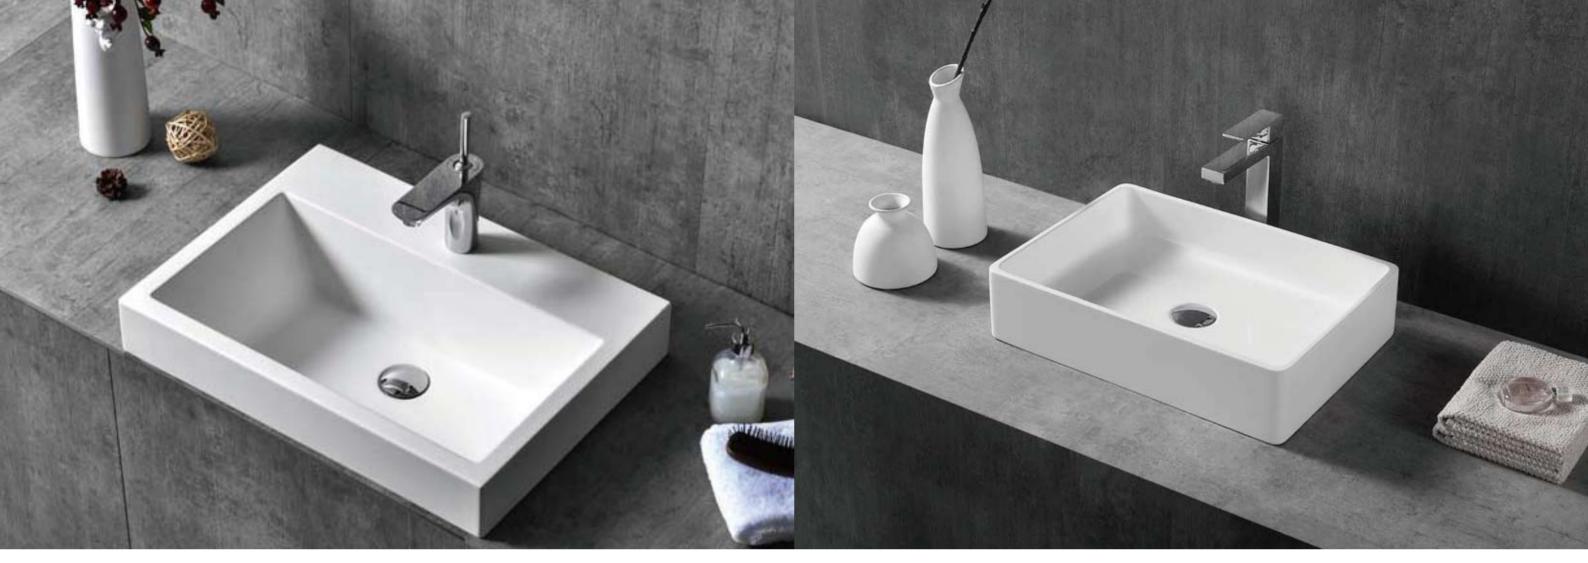

**FK648** 595 × 345 × 100mm

**FK650** 510 × 360 × 150mm

**FK651** 450 × 350 × 100mm 800 × 460 × 100mm

**FK652** 800 × 500 × 120mm

Practicality,comfort,intimacy and elegance are closely connected in the intermediate state between modern and conciseness,bringing people associations about peaceful life.