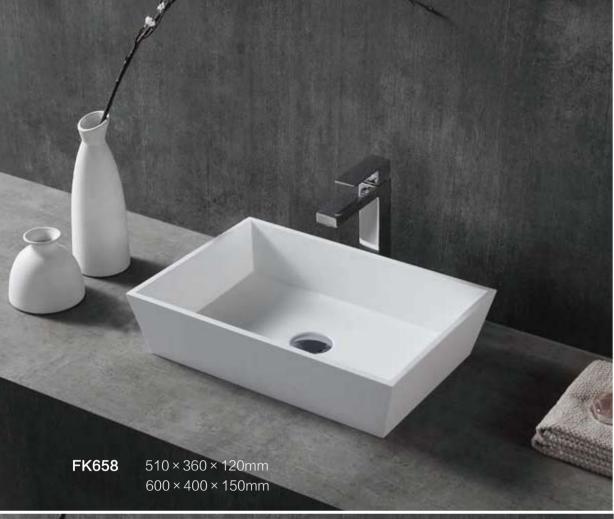

**FK653** 420 × 340 × 150mm 420 × 400 × 150mm

THE SMOOTH TOUCH OF WATER,
THE ENJOYMENT OF THE SOUL AND BODY

**FK632** 750 × 505 × 145mm 900 × 505 × 145mm 1200 × 505 × 145mm

**FK654** 510 × 360 × 120mm 600 × 400 × 150mm