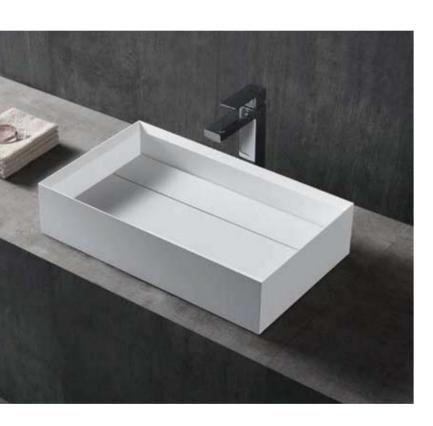

THE SMOOTH TOUCH OF WATER,
THE ENJOYMENT OF THE SOUL AND BODY

**FK636** 605 × 385 × 105mm **FK638** 605 × 385 × 145mm

The fashionable egg-shaped design draws the outline of curved lines that show consideration for human being's back,giving you an experience of new fashionable bathroom life that makes you comfortable and relaxed.