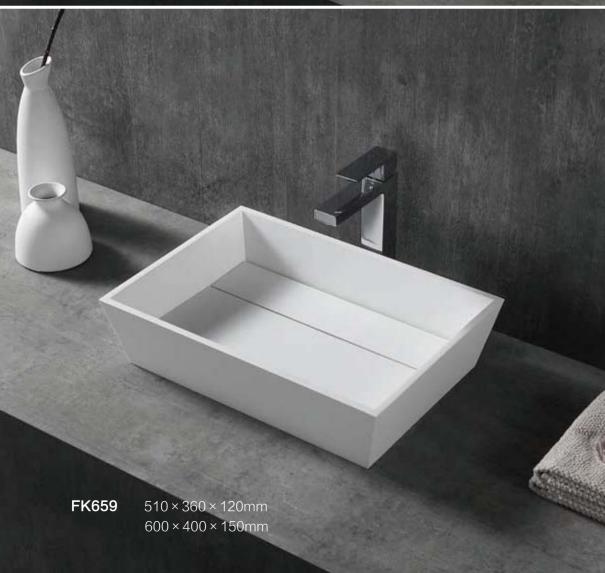

Fashion trend comes and goes swiftly like the shadows of clouds in the twinkling of an eye,but unadorned simplicity is erernally invariable, profound and lasting.

**FK655** 510 × 360 × 120mm 600 × 400 × 150mm