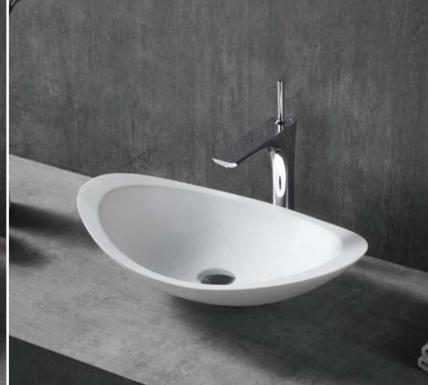

**FK640** 600 × 400 × 150mm

**FK641** 500 × 300 × 200mm

Indulging in the peaceful, comfortable and clean space created by T&W acrylic sanitary ware, you will come to realize that life could turn out to be so relaxing.