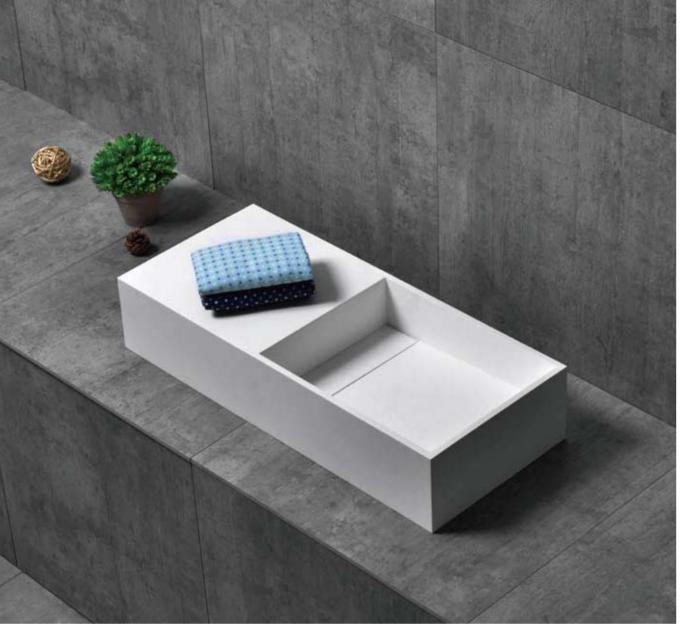

**FK674** 500 × 350 × 150mm

**FK675** 500 × 420 × 100mm

**FK677** 410 × 400 × 180mm

**FK678** 1000 × 400 × 155mm

**FK631** 700 × 400 × 155mm

The sky feels so high and the clouds are so light outside teh window, you can hear bird's twitter and smell fragrance of flowers, because nature is visiting you with clear spring from the forest.