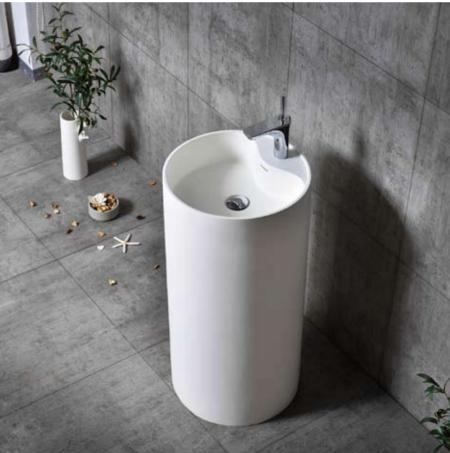

**FK720** 605 × 425 × 850mm

**FK684** 860 × 360 × 850mm

**FK717** 630 × 375 × 855mm

Life is upgrading and changing every day, concise and exquisite design works are collected, fashionable and popular generation after generation.

# PLEASANTLY ENJOY THE NEW LIFE

**FK713** 450 × 450 × 815mm

**FK714** 500 × 500 × 900mm

Life is upgrading and changing every day, concise and exquisite design works are collected, fashionable and popular generation after generation.

**FK715** 600 × 400 × 850mm

**FK716** 400 × 400 × 850mm 500 × 320 × 850mm 600 × 400 × 850mm

**FK717** 400 × 400 × 850mm 500 × 360 × 850mm 600 × 430 × 850mm

Life is upgrading and changing every day, concise and exquisite design works are collected, fashionable and popular generation after generation.