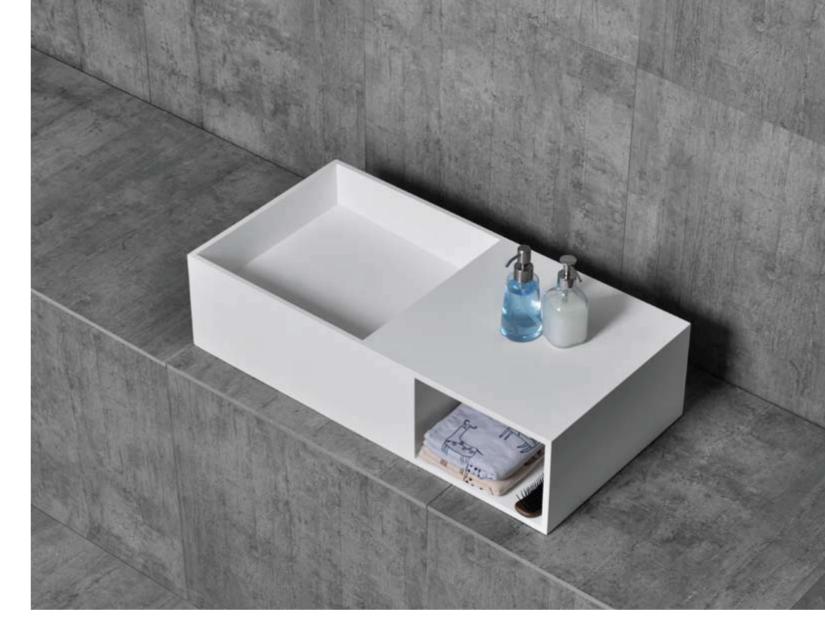

**FK674** 500 × 350 × 150mm

**FK675** 500 × 420 × 100mm

**FK677** 410 × 400 × 180mm

**FK678** 1000 × 400 × 155mm

**FK631** 700 × 400 × 155mm

The sky feels so high and the clouds are so light outside teh window, you can hear bird's twitter and smell fragrance of flowers, because nature is visiting you with clear spring from the forest.