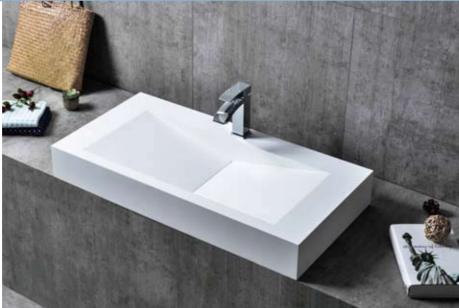

**FK653** 420 × 340 × 150mm 420 × 400 × 150mm

THE SMOOTH TOUCH OF WATER,
THE ENJOYMENT OF THE SOUL AND BODY

**FK632** 750 × 505 × 145mm 900 × 505 × 145mm 1200 × 505 × 145mm

**FK654** 510 × 360 × 120mm 600 × 400 × 150mm