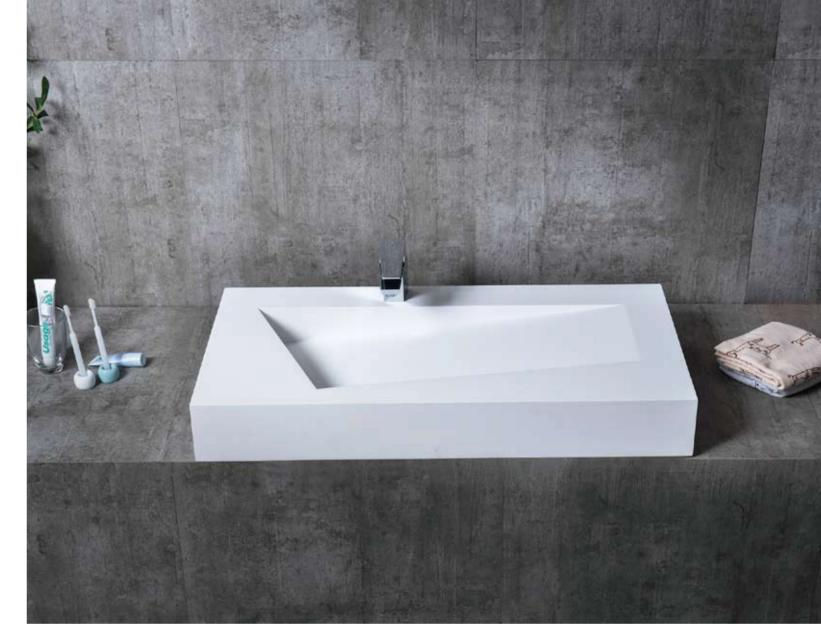

**FK701** 1470 × 445 × 140mm

**FK702** 600 × 430 × 150mm 800 × 450 × 150mm

The design is elegant and balanced, whic is full of humanity charm. The acrylic texture is warm and mild like a piece of jade, the curve is concise and pure.