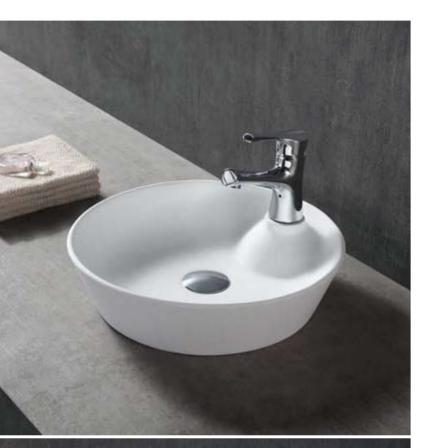

**FK640** 600 × 400 × 150mm

**FK641** 500 × 300 × 200mm

Indulging in the peaceful, comfortable and clean space created by T&W acrylic sanitary ware, you will come to realize that life could turn out to be so relaxing.