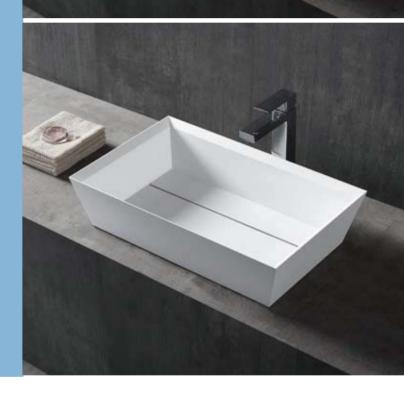

Fashion trend comes and goes swiftly like the shadows of clouds in the twinkling of an eye,but unadorned simplicity is erernally invariable, profound and lasting.

**FK655** 510 × 360 × 120mm 600 × 400 × 150mm