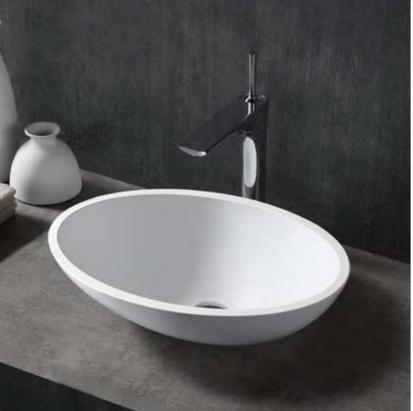

THE SMOOTH TOUCH OF WATER,
THE ENJOYMENT OF THE SOUL AND BODY

**FK636** 605 × 385 × 105mm **FK638** 605 × 385 × 145mm

The fashionable egg-shaped design draws the outline of curved lines that show consideration for human being's back,giving you an experience of new fashionable bathroom life that makes you comfortable and relaxed.