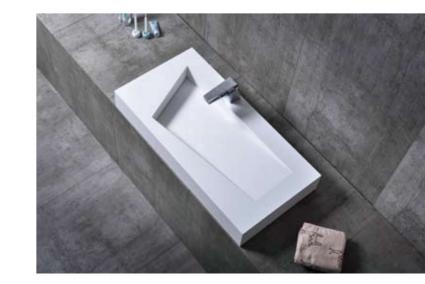

**FK701** 1470 × 445 × 140mm

**FK702** 600 × 430 × 150mm 800 × 450 × 150mm

The design is elegant and balanced, whic is full of humanity charm. The acrylic texture is warm and mild like a piece of jade, the curve is concise and pure.