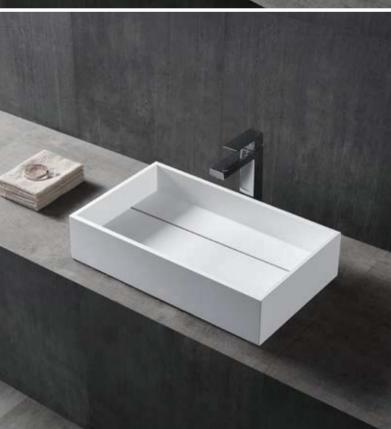

THE SMOOTH TOUCH OF WATER,
THE ENJOYMENT OF THE SOUL AND BODY

**FK636** 605 × 385 × 105mm **FK638** 605 × 385 × 145mm

The fashionable egg-shaped design draws the outline of curved lines that show consideration for human being's back,giving you an experience of new fashionable bathroom life that makes you comfortable and relaxed.