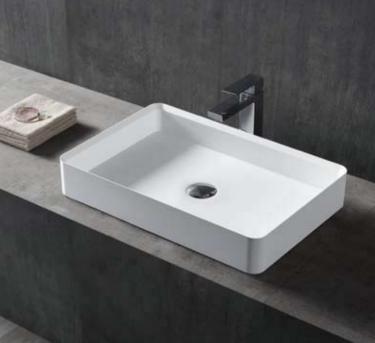

**FK653** 420 × 340 × 150mm 420 × 400 × 150mm

THE SMOOTH TOUCH OF WATER,
THE ENJOYMENT OF THE SOUL AND BODY

**FK632** 750 × 505 × 145mm 900 × 505 × 145mm 1200 × 505 × 145mm

**FK654** 510 × 360 × 120mm 600 × 400 × 150mm