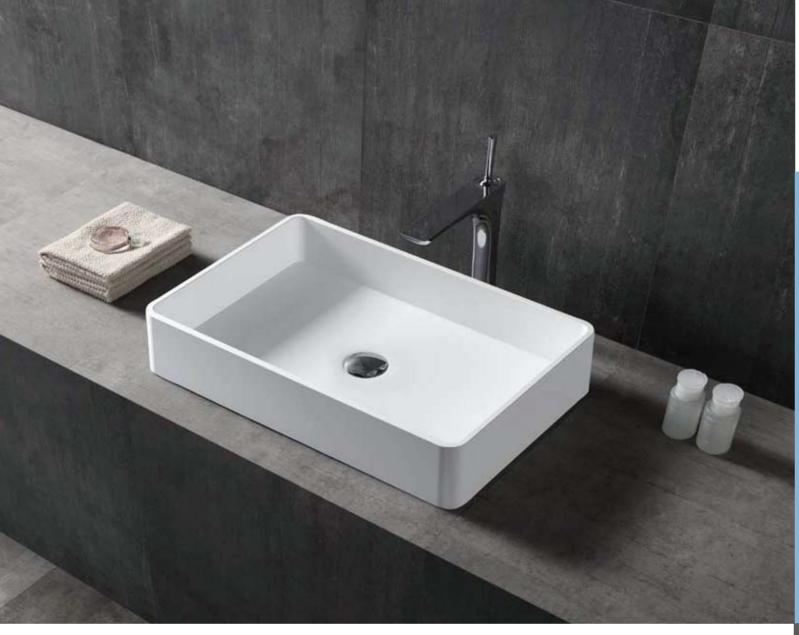

Practicality,comfort,intimacy and elegance are closely connected in the intermediate state between modern and conciseness,bringing people associations about peaceful life.

**FK656** 510 × 360 × 120mm 600 × 400 × 150mm