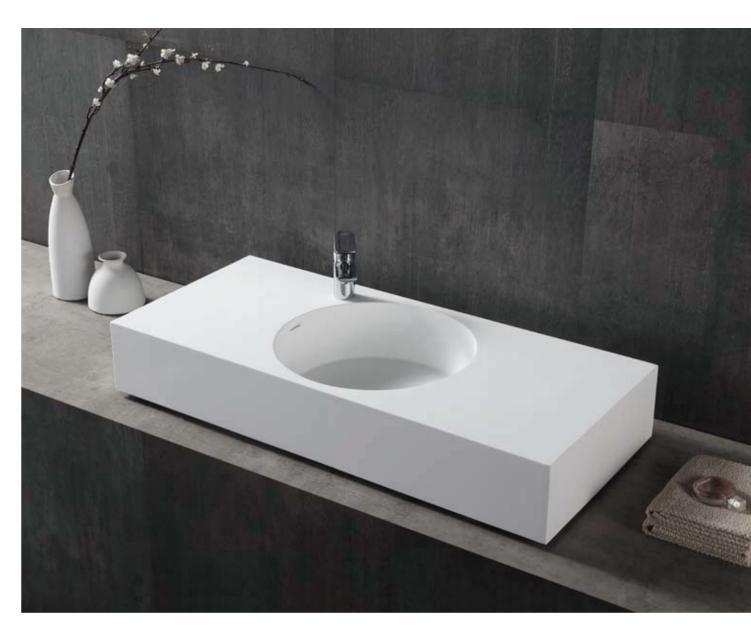

**FK670** 800 × 450 × 110mm **FK671** 580 × 450 × 160mm

**FK672** 400 × 400 × 140mm

THE SMOOTH TOUCH OF WATER,
THE ENJOYMENT OF THE SOUL AND BODY

**FK673** 390 × 390 × 100mm

Just at glance, you can feel its graceful charm like the glistening bright and clear moon whose glory is flashing indistinctly.