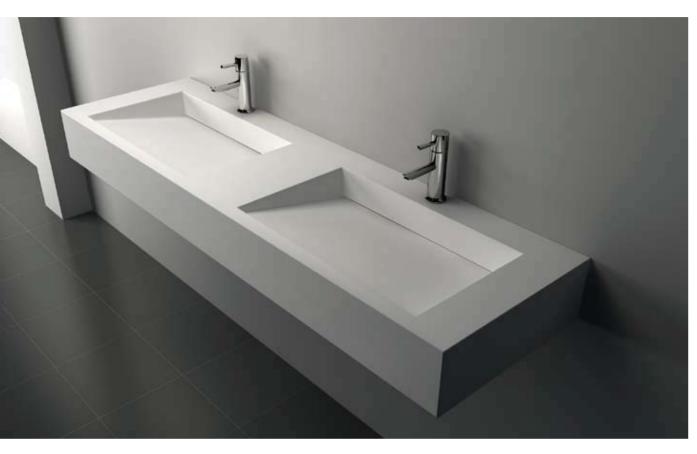

**FK705** 1200 × 400 × 155mm

**FK706** 1520 × 450 × 150mm

**FK707** 800 × 400 × 200mm

**FK708** 900 × 400 × 150mm

Life is upgrading and changing every day, concise and exquisite design works are collected, fashionable and popular generation after generation.