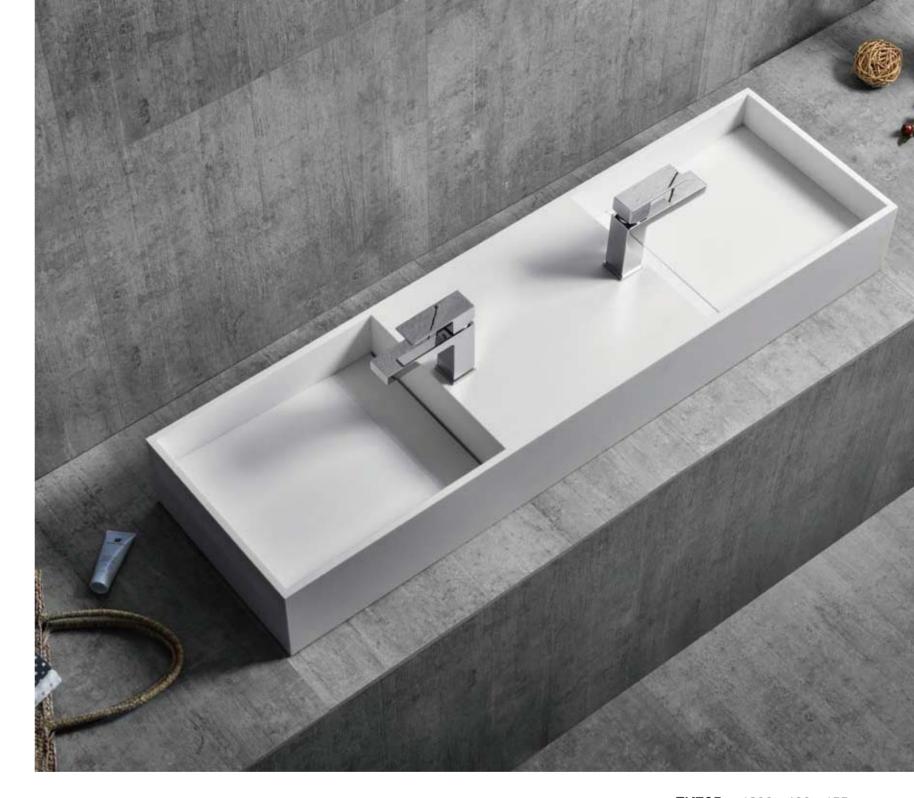

**FK705** 1200 × 400 × 155mm

**FK706** 1520 × 450 × 150mm

**FK707** 800 × 400 × 200mm

**FK708** 900 × 400 × 150mm

Life is upgrading and changing every day, concise and exquisite design works are collected, fashionable and popular generation after generation.