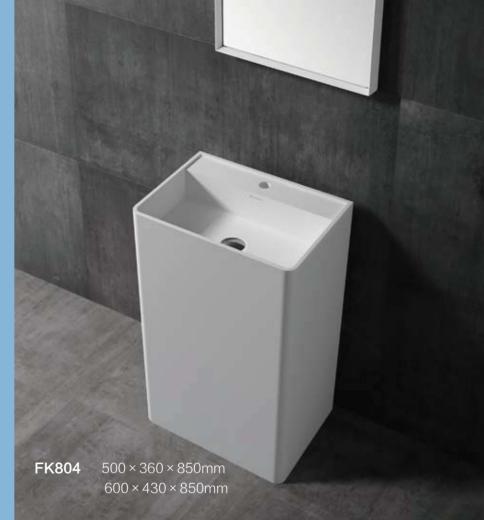

**FK715** 600 × 400 × 850mm

**FK716** 400 × 400 × 850mm 500 × 320 × 850mm 600 × 400 × 850mm

**FK717** 400 × 400 × 850mm 500 × 360 × 850mm 600 × 430 × 850mm

Life is upgrading and changing every day, concise and exquisite design works are collected, fashionable and popular generation after generation.