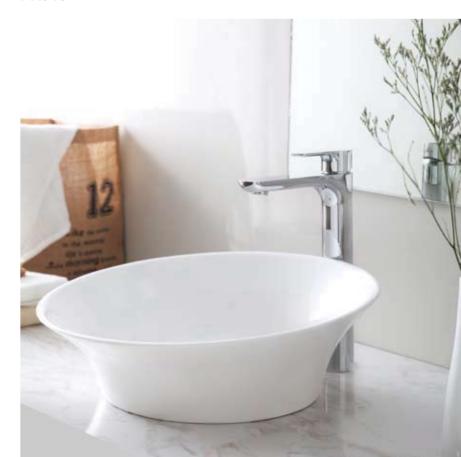

**FK670** 800 × 450 × 110mm **FK671** 580 × 450 × 160mm

**FK672** 400 × 400 × 140mm

THE SMOOTH TOUCH OF WATER,
THE ENJOYMENT OF THE SOUL AND BODY

**FK673** 390 × 390 × 100mm

Just at glance, you can feel its graceful charm like the glistening bright and clear moon whose glory is flashing indistinctly.