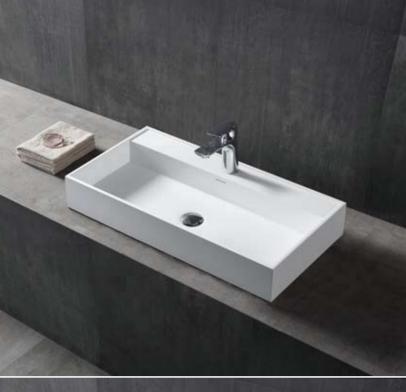

**FK653** 420 × 340 × 150mm 420 × 400 × 150mm

THE SMOOTH TOUCH OF WATER,
THE ENJOYMENT OF THE SOUL AND BODY

**FK632** 750 × 505 × 145mm 900 × 505 × 145mm 1200 × 505 × 145mm

**FK654** 510 × 360 × 120mm 600 × 400 × 150mm