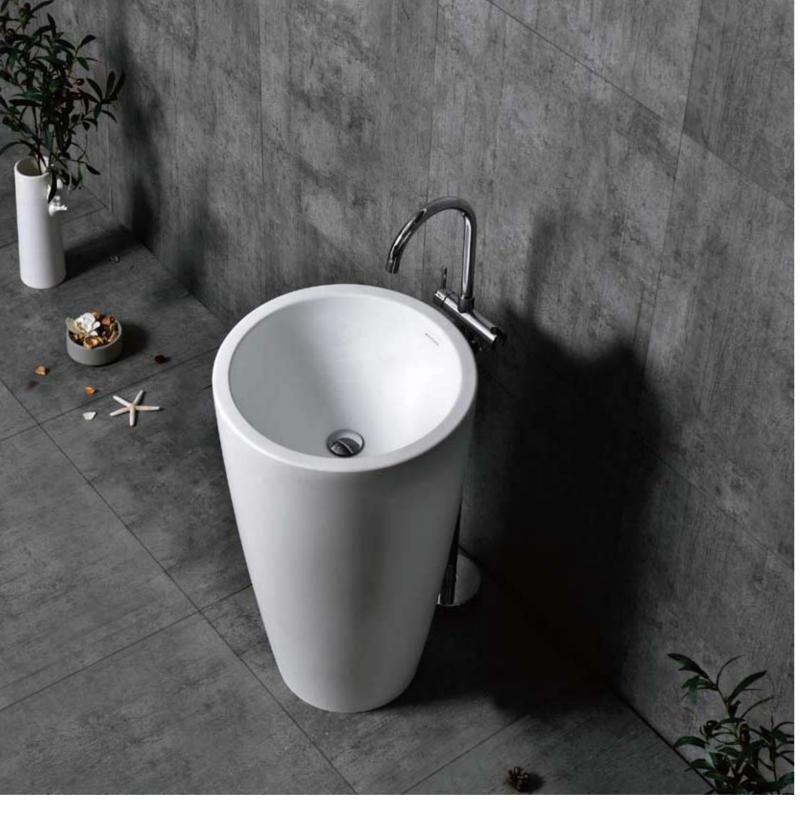

**FK720** 605 × 425 × 850mm

**FK684** 860 × 360 × 850mm

**FK717** 630 × 375 × 855mm

Life is upgrading and changing every day, concise and exquisite design works are collected, fashionable and popular generation after generation.

# PLEASANTLY ENJOY THE NEW LIFE

**FK713** 450 × 450 × 815mm

**FK714** 500 × 500 × 900mm

Life is upgrading and changing every day, concise and exquisite design works are collected, fashionable and popular generation after generation.

**FK715** 600 × 400 × 850mm

**FK716** 400 × 400 × 850mm 500 × 320 × 850mm 600 × 400 × 850mm

**FK717** 400 × 400 × 850mm 500 × 360 × 850mm 600 × 430 × 850mm

Life is upgrading and changing every day, concise and exquisite design works are collected, fashionable and popular generation after generation.