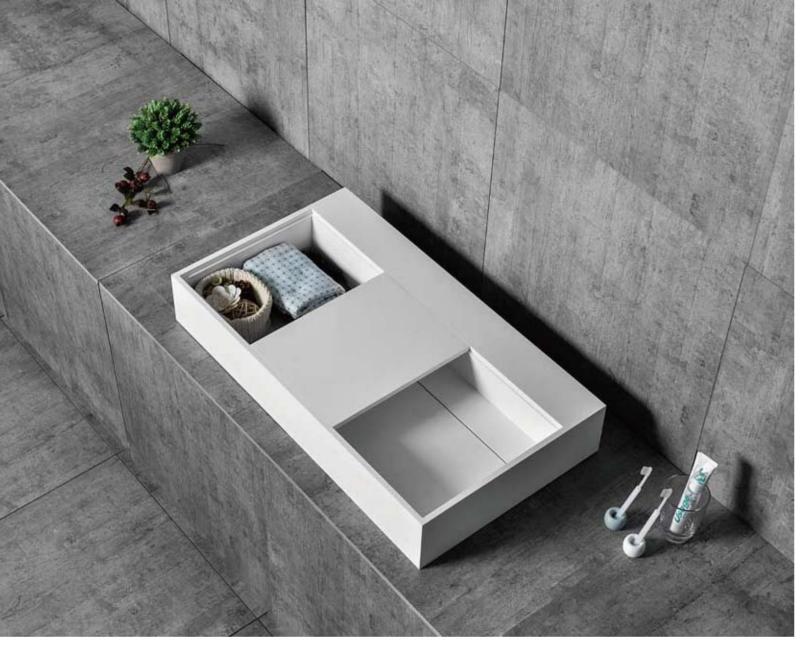

**FK639** 500 × 300 × 120mm 600 × 350 × 120mm

Practicality,comfort,intimacy and elegance are closely connected in the intermediate state between modern and conciseness,bringing people associations about peaceful life.