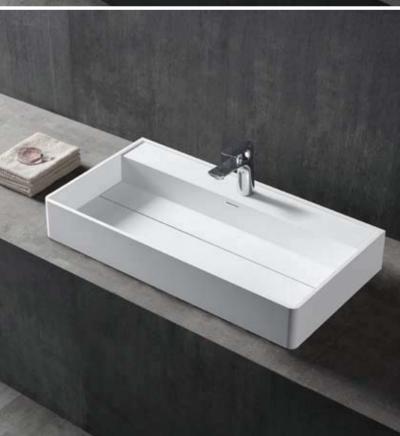

**FK653** 420 × 340 × 150mm 420 × 400 × 150mm

THE SMOOTH TOUCH OF WATER,
THE ENJOYMENT OF THE SOUL AND BODY

**FK632** 750 × 505 × 145mm 900 × 505 × 145mm 1200 × 505 × 145mm

**FK654** 510 × 360 × 120mm 600 × 400 × 150mm