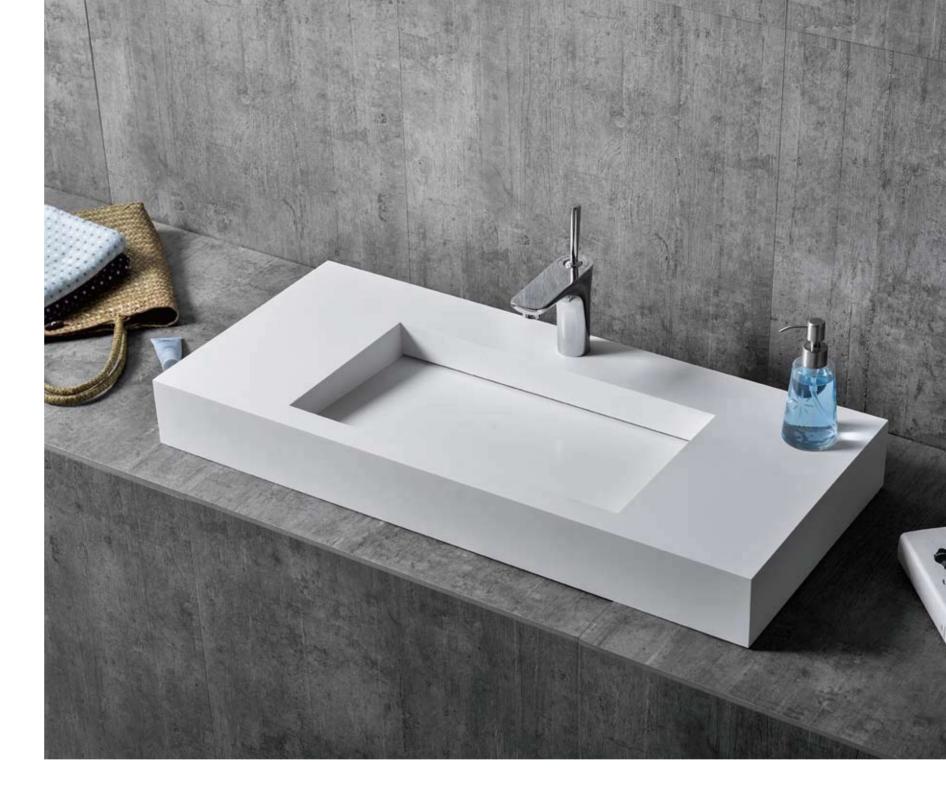

**FK639** 500 × 300 × 120mm 600 × 350 × 120mm

Practicality,comfort,intimacy and elegance are closely connected in the intermediate state between modern and conciseness,bringing people associations about peaceful life.