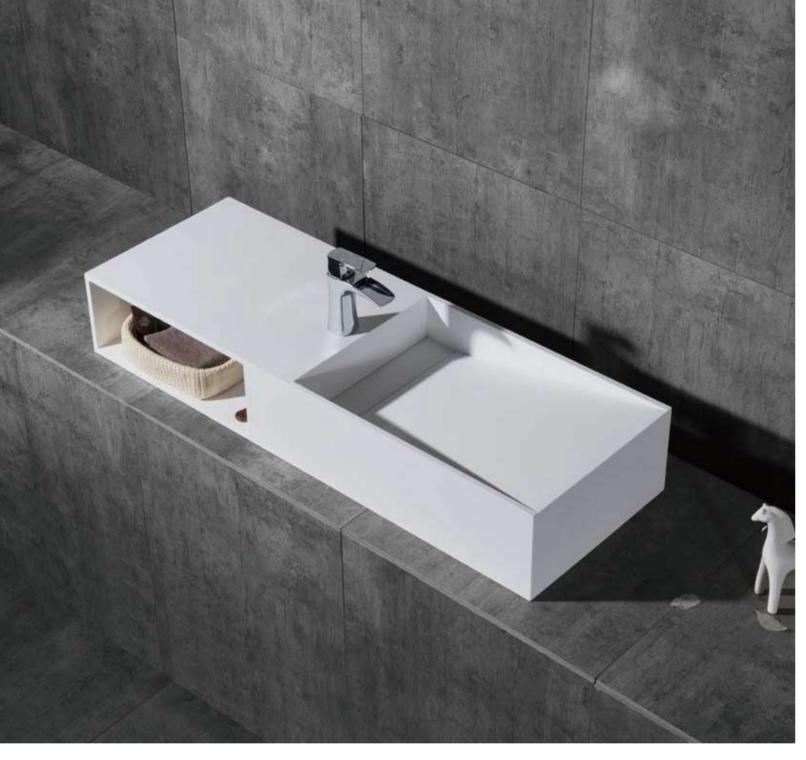

**FK674** 500 × 350 × 150mm

**FK675** 500 × 420 × 100mm

**FK677** 410 × 400 × 180mm

**FK678** 1000 × 400 × 155mm

**FK631** 700 × 400 × 155mm

The sky feels so high and the clouds are so light outside teh window, you can hear bird's twitter and smell fragrance of flowers, because nature is visiting you with clear spring from the forest.