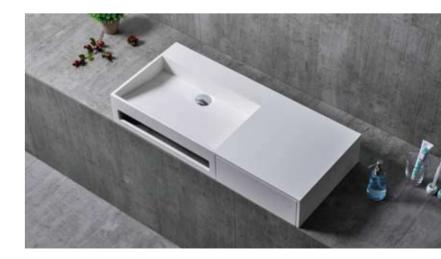

**FK674** 500 × 350 × 150mm

**FK675** 500 × 420 × 100mm

**FK677** 410 × 400 × 180mm

**FK678** 1000 × 400 × 155mm

**FK631** 700 × 400 × 155mm

The sky feels so high and the clouds are so light outside teh window, you can hear bird's twitter and smell fragrance of flowers, because nature is visiting you with clear spring from the forest.