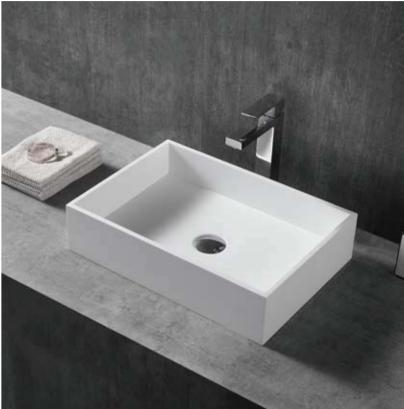

THE SMOOTH TOUCH OF WATER,
THE ENJOYMENT OF THE SOUL AND BODY

**FK636** 605 × 385 × 105mm **FK638** 605 × 385 × 145mm

The fashionable egg-shaped design draws the outline of curved lines that show consideration for human being's back,giving you an experience of new fashionable bathroom life that makes you comfortable and relaxed.