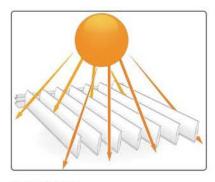

# Fully Open

In winter or cooler weather enjoy the natural warmth of sunlight by tilting the louvres to the desired angle with the fingertip touch of your remote control.