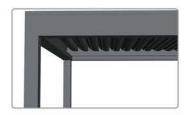

# Open at an Angle

Hot air rises you can leave the louvers partially opened. Tilt the louvres such that the sun is blocked but the warm air can escape through the opening at the louvers thus keeping the place cool.

# Ventilation

With louvres opened at a desired angle, protection is still provided for light rain meanwhile ventilation and shade protection is still achieved.