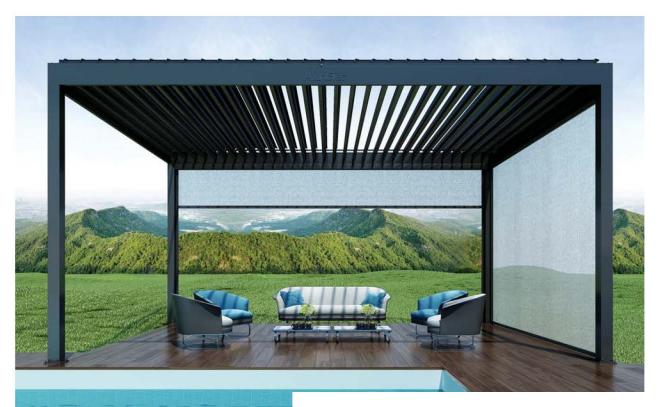

# Why ORLUTI

ORLUTI Opening Roof System is constructed entirely from aluminum and stainless steel. It has been specifically designed to meet all environments, especially the harsh demands of coastal environment. ORLUTI Opening Roofs, also known as louvered roof system is provided by CRDD who is dedicated to offer unique and perfect roofing solutions catering for a variety of customer demands in the market today. The ORLUTI Opening Roof takes control of sun, shade and light as well as providing ventilation and rain protection. It's ideal for any outdoor living area such as patios, decks, verandas, courtyard outdoor kitchen, swimming pools etc.

**Features And Benefits** 

# 130 Degree Rotation

The LUX Series is the weatherproof louvre system that has nearly 130 degree rotation. At the push of a button it gives you complete control over sun and shade.

# **Light Control**

The louvres can be tilted to desired angle to reflect the right amount of natural light into a building, illuminating the area without the need of electrical lighting, thus providing energy saving.

### **Heat Control**

The Opening Roof can be turned to the desired direction with handheld remote control to prevent direct sunlight falling on your outdoor entertainment area thus preventing unwanted solar heating which in turn will save you on the air-conditioning bills.

### **Ventilation Control**

During summer days when hot air rises you can leave the louvers partially opened. Tilt the louvres such that the sun is blocked but the warm air can escape through the opening the louvers thus keeping the place cool.