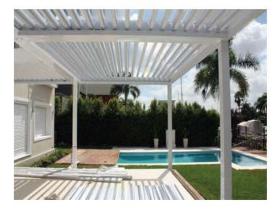

### **Heat Control**

The Opening Roof can be turned to the desired direction with handheld remote control to prevent direct sunlight falling on your outdoor entertainment area thus preventing unwanted solar heating which in turn will save you on the air-conditioning bills.

### **Ventilation Control**

During summer days when hot air rises you can leave the louvers partially opened. Tilt the louvres such that the sun is blocked but the warm air can escape through the opening the louvers thus keeping the place cool.