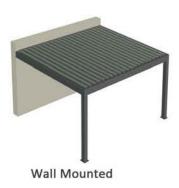

# **Design Options**

Free Standing&Wall Mounted

Wall Hanging

**Free Standing** 

# Can it be attached to a host structure? \*\*

Yes, our system can be attached to an existing structure or erected as a free-standing unit!