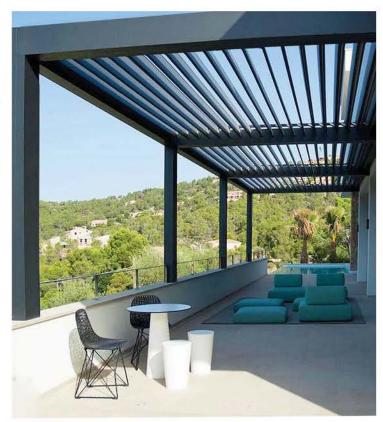

# Why ORLUTI

ORLUTI Opening Roof System is constructed entirely from aluminum and stainless steel. It has been specifically designed to meet all environments, especially the harsh demands of coastal environment. ORLUTI Opening Roofs, also known as louvered roof system is provided by CRDD who is dedicated to offer unique and perfect roofing solutions catering for a variety of customer demands in the market today. The ORLUTI Opening Roof takes control of sun, shade and light as well as providing ventilation and rain protection. It's ideal for any outdoor living area such as patios, decks, verandas, courtyard outdoor kitchen, swimming pools etc.

# 130 Degree Rotation

The LUX Series is the weatherproof louvre system that has nearly 130 degree rotation. At the push of a button it gives you complete control over sun and shade.