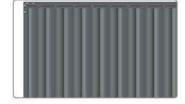

# Closed for Heavy Rain

Louvres are designed such that they will interlock to keep out the weather. Deep channels in each louvre carry water away to the in-built surrounding gutter.