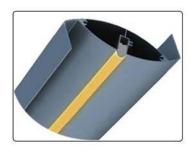

# Louver Blade

LUX Series 202mm Louvres Elliptical Type Specification Width/Height: 202mm/51mm

Thickness: 2.0mm Maximum span: 4300mm Design: Waterproof effective