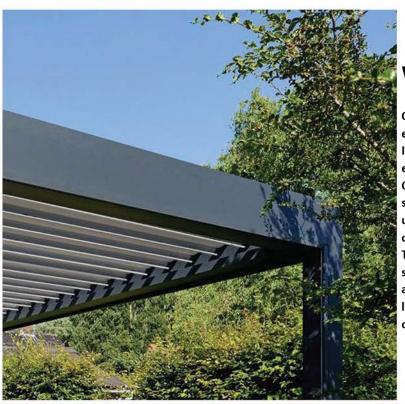

### Solid Aluminum Construction

The solid aluminum louvers are extruded from architectural grade aluminum alloy at a nominal thickness 1.2mm and 2.0mm for years of trouble free service and come with a 5 year warranty.

# Louver Blade

LUX Series 202mm Louvres Elliptical Type Specification Width/Height: 202mm/51mm

Thickness: 2.0mm Maximum span: 4300mm Design: Waterproof effective