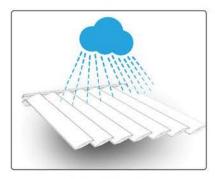

### Rain Protection

The louvers are designed such that they will automatically interlock when rainy weather develops(with the rain sensor). The louvres overlapping ensure the water tightness thus preventing any leak.

# Closed for Heavy Rain

Louvres are designed such that they will interlock to keep out the weather. Deep channels in each louvre carry water away to the in-built surrounding gutter.