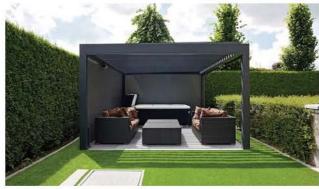

# Why ORLUTI

ORLUTI Opening Roof System is constructed entirely from aluminum and stainless steel. It has been specifically designed to meet all environments, especially the harsh demands of coastal environment. ORLUTI Opening Roofs, also known as louvered roof system is provided by CRDD who is dedicated to offer unique and perfect roofing solutions catering for a variety of customer demands in the market today. The ORLUTI Opening Roof takes control of sun, shade and light as well as providing ventilation and rain protection. It's ideal for any outdoor living area such as patios, decks, verandas, courtyard outdoor kitchen, swimming pools etc.

# What are the benefits of installing a opening roof? \*

Sunshading and rain protection. A opening roof will make the most of your outdoor space. You can have shade at the touch of a button while still being able to let the sunshine in when it is preferred. With the built in gutter system, you have shelter from the rain as well.