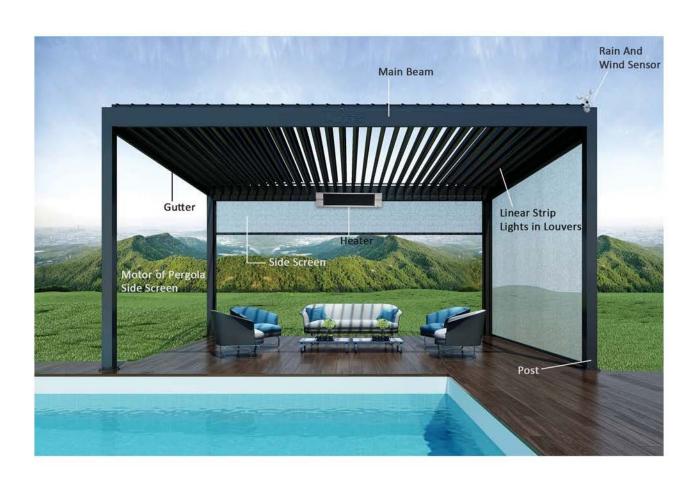

# **ORLUTI Opening Roof Consists of**

Extruded aluminium waterproof louver blade(with groove for lighting) Aluminium gutters, beams, heavy-duty internal fittings Plastic bush, control arm Motor arm connector Blade end cap, pivot bolt Custom made bracket Inbuilt downpipe Posts and base plate Electric motor, rain wind light sensor Electric heater(optional) Motorised side screen(optional)

# **Optional Additions**

**Lighting Options** 

**Electric Heater** 

**Rain Wind Sensor** 

**Motorised Side Screen** 

Before installation

Project Gallery

After installation

# What types of features can I add to the roof? \*\*\*\*

We also offer an integrated Linear Strip LED lights system, the heater, side screen, an automatic wind/rain sensor that will automatically close the roof when it starts raining. If youy have any further ideas we encourage you to share them with us.