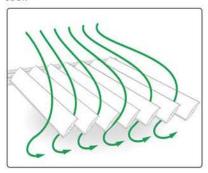

### **Ventilation Control**

During summer days when hot air rises you can leave the louvers partially opened. Tilt the louvres such that the sun is blocked but the warm air can escape through the opening the louvers thus keeping the place cool.

# Open at an Angle

Hot air rises you can leave the louvers partially opened. Tilt the louvres such that the sun is blocked but the warm air can escape through the opening at the louvers thus keeping the place cool.