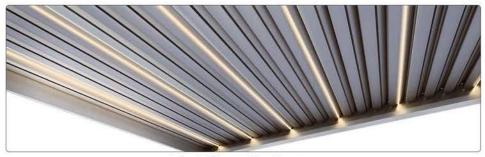

# **Optional Additions**

**Lighting Options** 

**Electric Heater** 

**Rain Wind Sensor** 

**Motorised Side Screen** 

Before installation

Project Gallery

After installation

# What types of features can I add to the roof? \*\*\*\*

We also offer an integrated Linear Strip LED lights system, the heater, side screen, an automatic wind/rain sensor that will automatically close the roof when it starts raining. If youy have any further ideas we encourage you to share them with us.