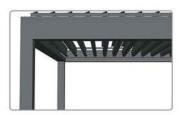

# Ventilation

With louvres opened at a desired angle, protection is still provided for light rain meanwhile ventilation and shade protection is still achieved.