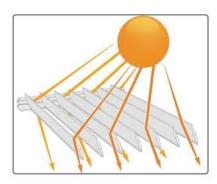

### **Heat Control**

The Opening Roof can be turned to the desired direction with handheld remote control to prevent direct sunlight falling on your outdoor entertainment area thus preventing unwanted solar heating which in turn will save you on the air-conditioning bills.

### **Ventilation Control**

During summer days when hot air rises you can leave the louvers partially opened. Tilt the louvres such that the sun is blocked but the warm air can escape through the opening the louvers thus keeping the place cool.