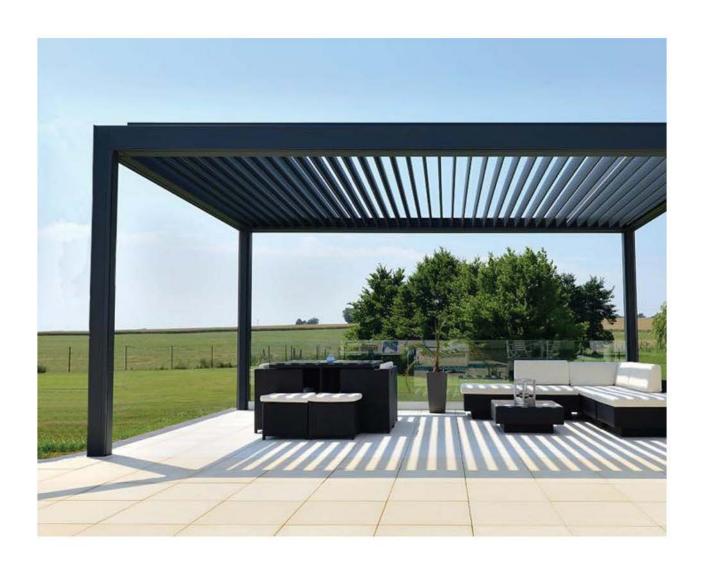

# Why ORLUTI

ORLUTI Opening Roof System is constructed entirely from aluminum and stainless steel. It has been specifically designed to meet all environments, especially the harsh demands of coastal environment. ORLUTI Opening Roofs, also known as louvered roof system is provided by CRDD who is dedicated to offer unique and perfect roofing solutions catering for a variety of customer demands in the market today. The ORLUTI Opening Roof takes control of sun, shade and light as well as providing ventilation and rain protection. It's ideal for any outdoor living area such as patios, decks, verandas, courtyard outdoor kitchen, swimming pools etc.

# 130 Degree Rotation

The LUX Series is the weatherproof louvre system that has nearly 130 degree rotation. At the push of a button it gives you complete control over sun and shade.