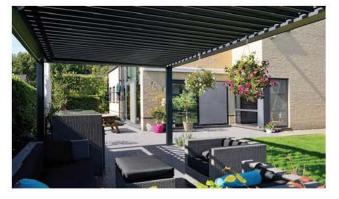

# **Optional Additions**

**Lighting Options** 

**Electric Heater** 

**Rain Wind Sensor** 

**Motorised Side Screen** 

Before installation

Project Gallery

After installation

# What are the benefits of installing a opening roof? \*

Sunshading and rain protection. A opening roof will make the most of your outdoor space. You can have shade at the touch of a button while still being able to let the sunshine in when it is preferred. With the built in gutter system, you have shelter from the rain as well.