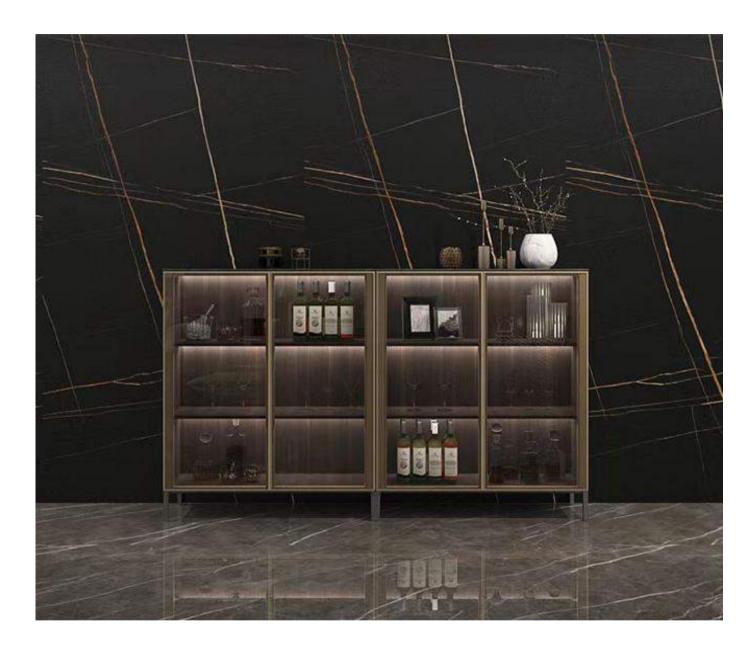

Selected high-quality materials

+TV cabinet

Selected high-quality materials

Small space? The locker is too small? Try this locker, large capacity and super practical!

Mi piacciono gli spazi dove sono libera di disporre le cose. Perché quando è il momento mi piace avere tutto a disposizione.

I like spaces where I am free to arrange things. Because when it's time, I like to have everything at my *fi*ngertips.

Large capacity to meet daily needs

- Multiple drawers for greater capacity
   Environmental paint is healthier
   Luxury home cloakroom