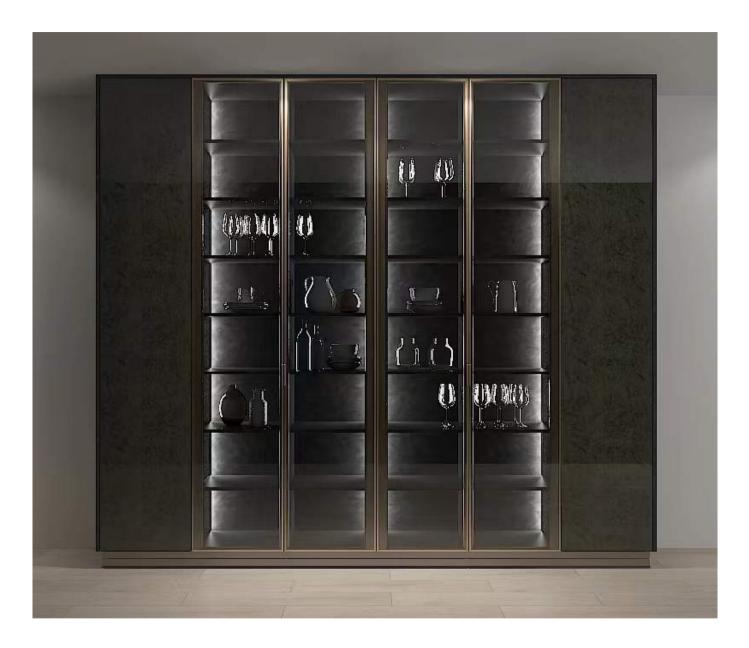

Exquisite aluminum shelf, a delicate interpretation of simple aesthetics.

CABINET SIZE IS BASED ON EACH UNIT SIZE: CYLINDER COLUMN+layer BOARD can be customized

Mi allungo per prendere. Mi raccolgo per indossare. Nel mio spazio che sa organizzare. I extend myself to fetch. I bend down to wear. In my space which knows how to organize.

## **Material Selection**

- Glass
- Laminam slabs ■

# Kitchen / Wardrobe / Bookcase Materials chooice