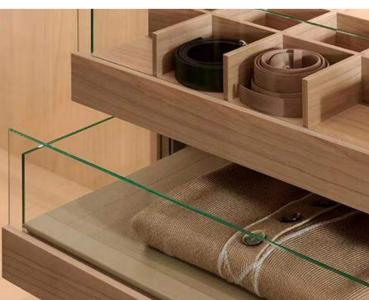

The simple and light design, elegant and smooth lines outline the overall goodwill, the cabinet body and the cabinet door are combined with multiple spaces to create a storage that is both storage and storage. The cabinet doors create compartments between the drawers and the partitions in the cabinet, which are separated by the cabinet doors to allow items to be stored independently, and the naturalness of the original wood is clearly displayed. The combination of multiple lines and the wooden mill cabinet increase the sense of practicality.