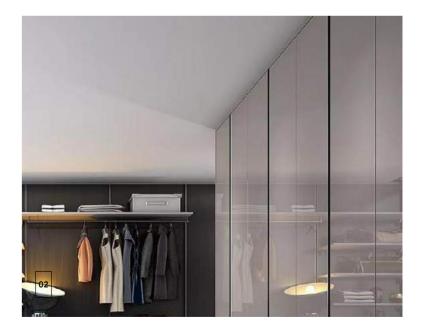

Modern minimalist style custom wardrobe, customization is willful

The meticulous aesthetics of each model delivers a clean, sophisticated appearance and gives a sense of expansive space.

The aesthetics of the wall is treated in detail of the materials and in the details of the ? nishes with reflections of light on glass and walnut wood and with the color combinations of the piqué back.

Under a soft, natural light, emphasis is placed squarely on essential forms and details. Models project fluidity and an understated elegance

Retro style, elegant atmosphere.

Simple and modern style design, stylish appearance design, beautiful and atmospheric, wardrobes are customized throughout the house, with fresh and elegant colors, scientific and reasonable partitions, reasonable partitions