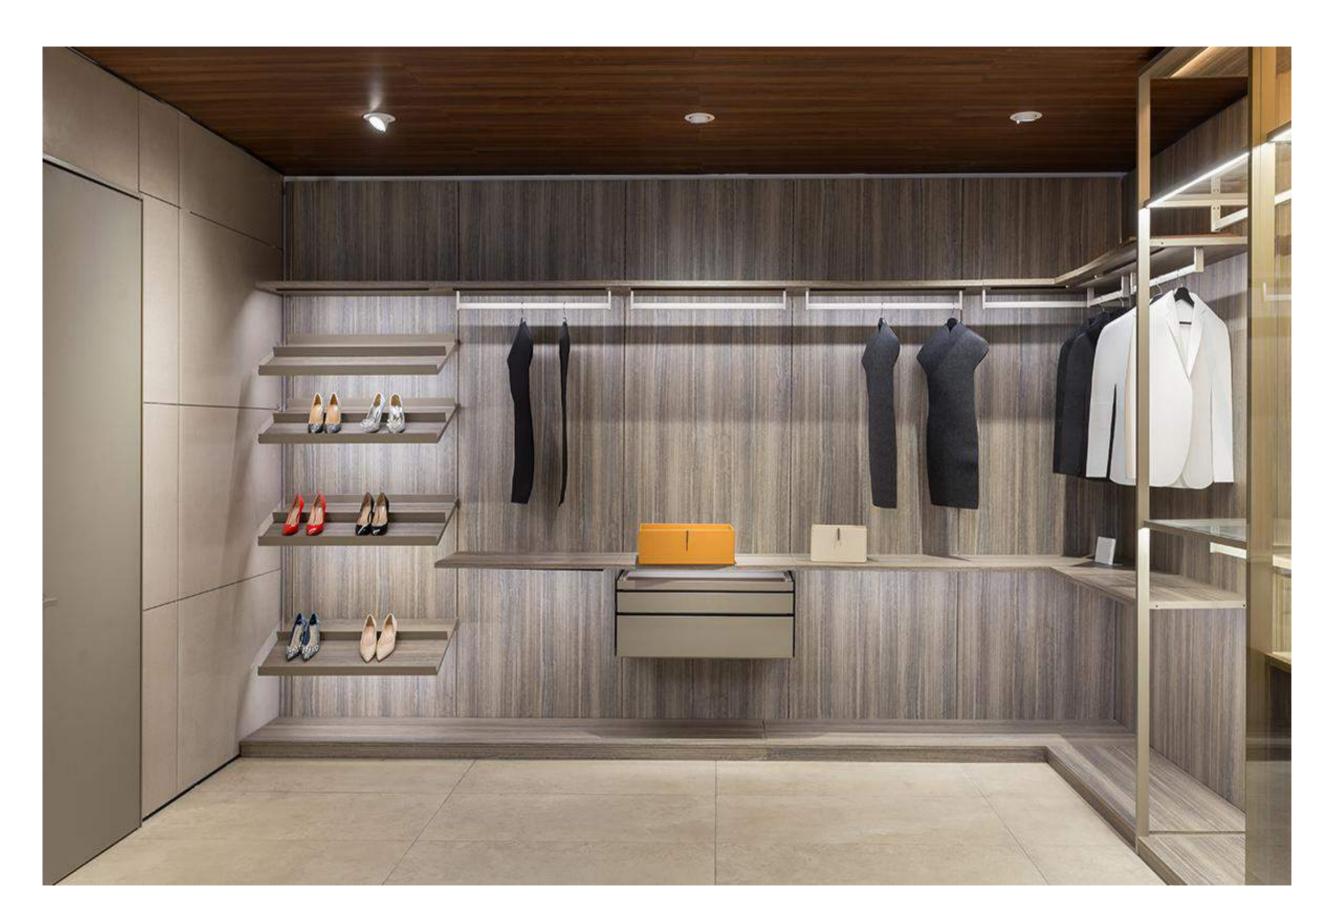

Exquisite aluminum shelf, a delicate interpretation of simple aesthetics.

CABINET SIZE IS BASED ON EACH UNIT SIZE: CYLINDER COLUMN+layer BOARD can be customized

Mi allungo per prendere. Mi raccolgo per indossare. Nel mio spazio che sa organizzare. I extend myself to fetch. I bend down to wear. In my space which knows how to organize.

## Natural wood

Aluminum color sections

Italian style light luxury bedroom closet wardrobe

- Multiple drawers for greater capacity
   Environmental paint is healthier
   Luxury home cloakroom

Appearance and practicality coexist, using high-quality materials and exquisite craftsmanship

Modern minimalist style custom wardrobe, customization is willful

The meticulous aesthetics of each model delivers a clean, sophisticated appearance and gives a sense of expansive space.

The aesthetics of the wall is treated in detail of the materials and in the details of the ? nishes with reflections of light on glass and walnut wood and with the color combinations of the piqué back.