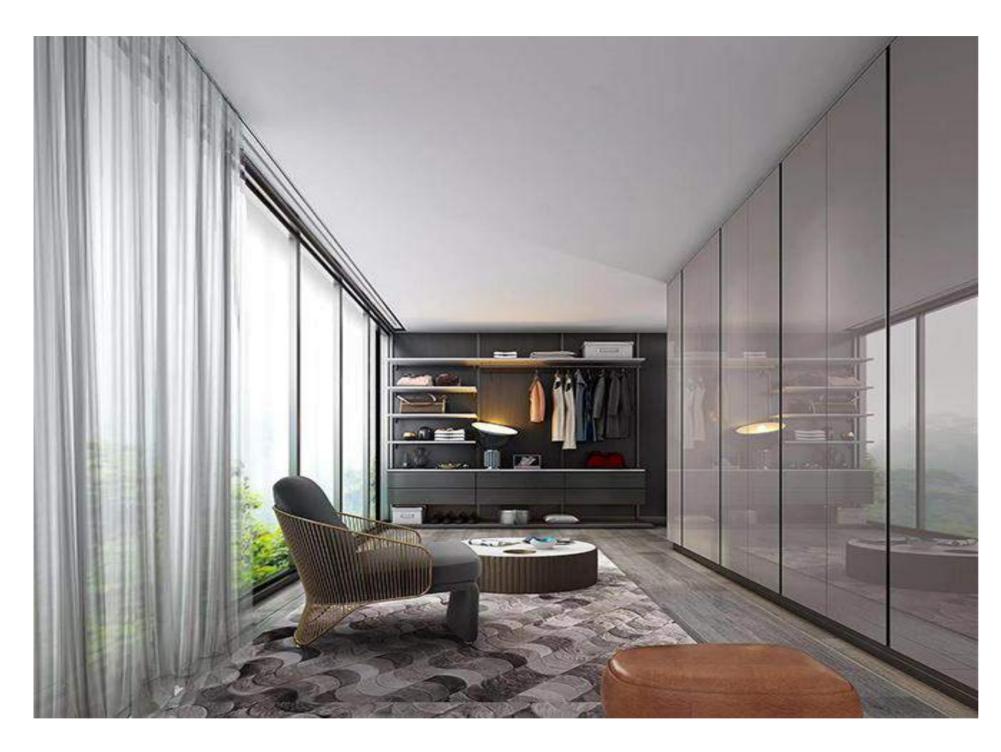

Free-flowing movement is elegantly captured in serene compositions that focus on essential lines and steer clear of extraneous detailing. and shelving in light-filled spaces projecting a relaxing and reflective ambience.

Under a soft, natural light, emphasis is placed squarely on essential forms and details. Models project fluidity and an understated elegance

Retro style, elegant atmosphere.

Simple and modern style design, stylish appearance design, beautiful and atmospheric, wardrobes are customized throughout the house, with fresh and elegant colors, scientific and reasonable partitions, reasonable partitions