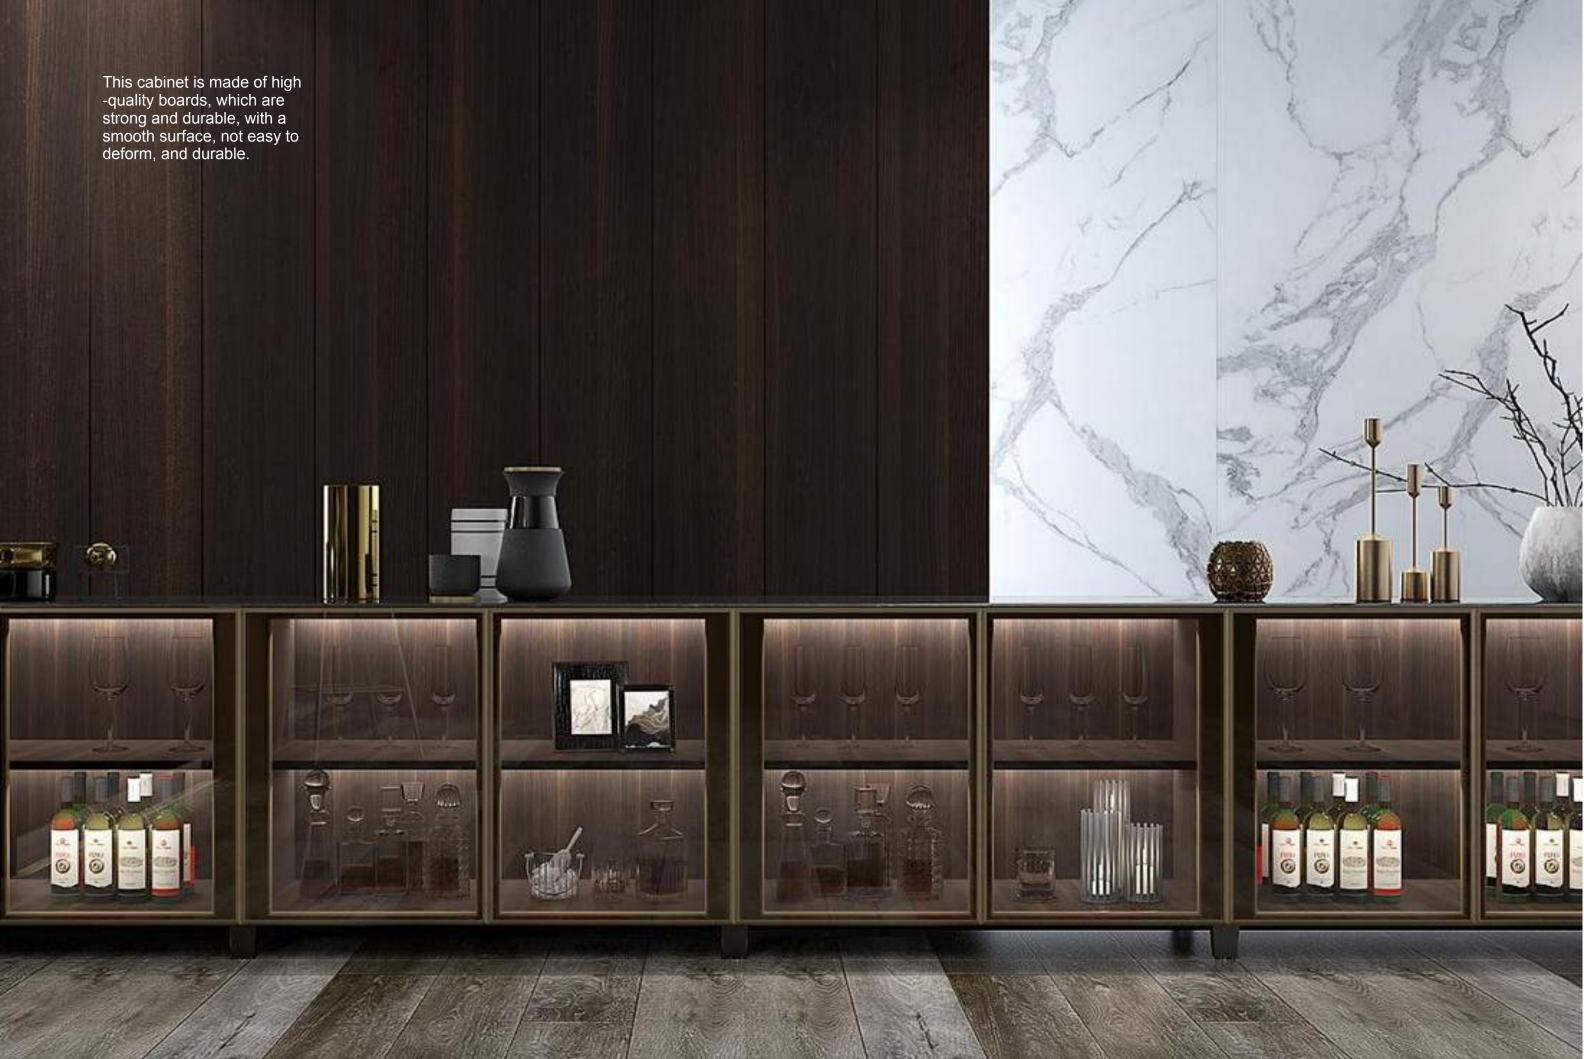

This cabinet is made of high -quality boards, which are strong and durable, with a smooth surface, not easy to deform, and durable.

Modern and simple style wardrobe, simple appearance, generous and beautiful, selected imported e1 panels, e1 environmental protection standards, can be customized according to different needs, the cabinet body adopts imported damping hinges, opening and closing smoothly, and meticulous workmanship.