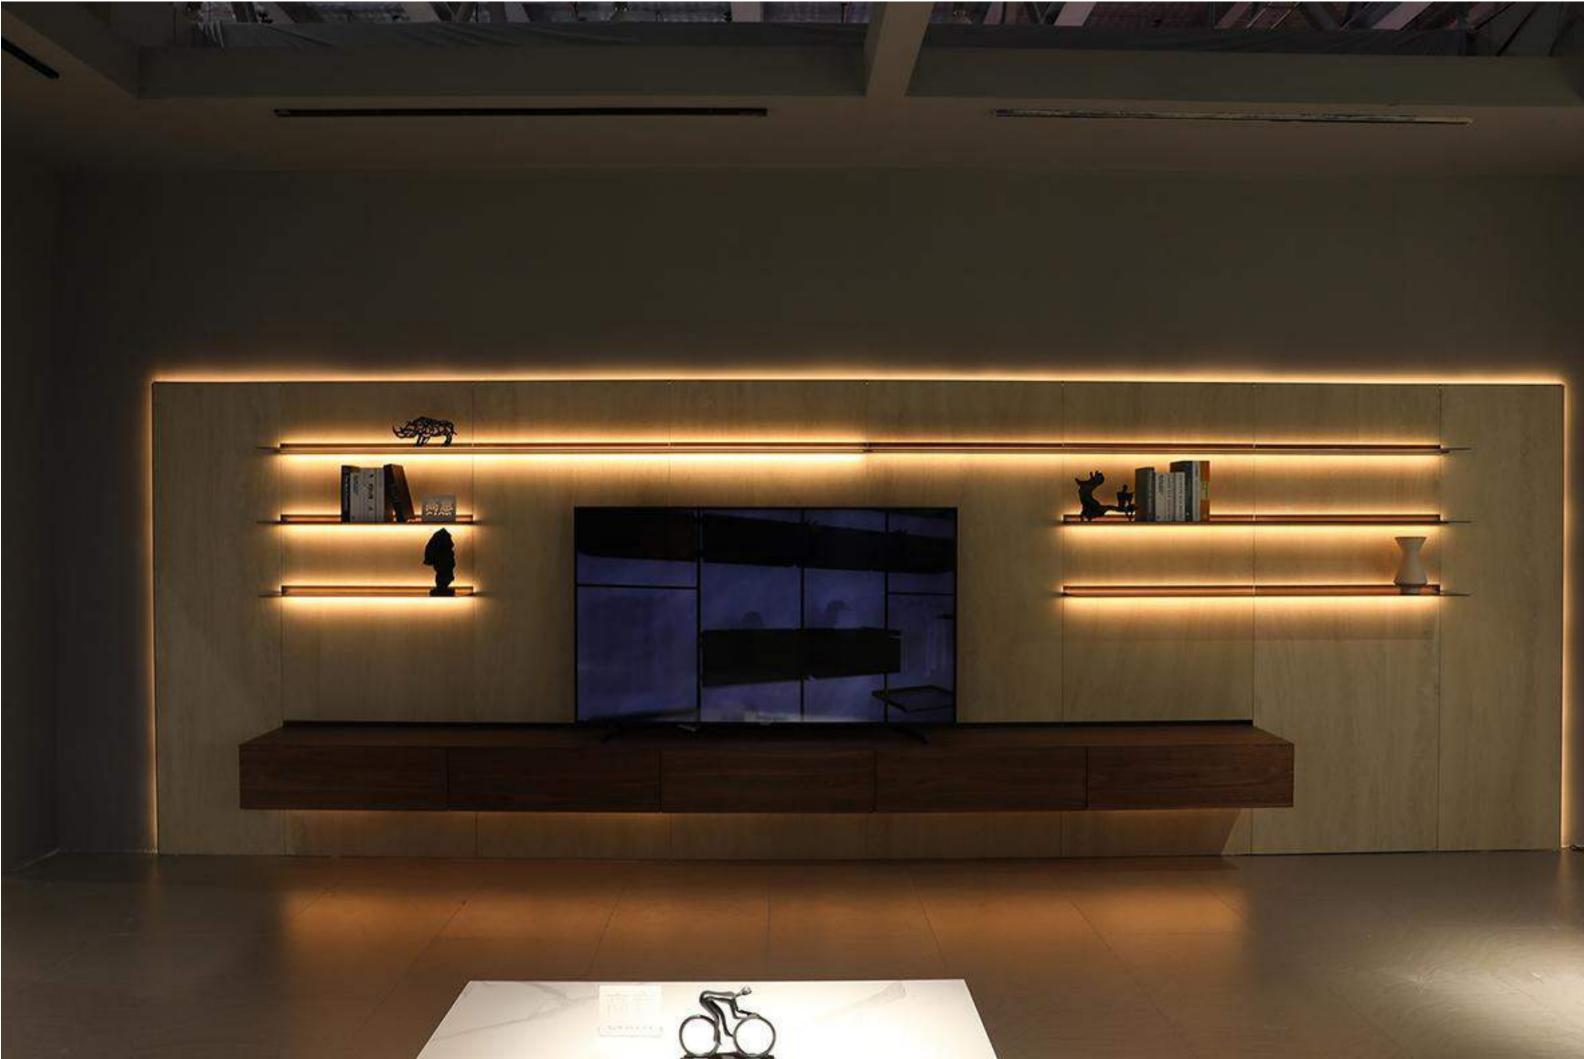

Free-flowing movement is elegantly captured in serene compositions that focus on essential lines and steer clear of extraneous detailing. and shelving in light-filled spaces projecting a relaxing and reflective ambience.

Under a soft, natural light, emphasis is placed squarely on essential forms and details. Models project fluidity and an understated elegance

Retro style, elegant atmosphere.

Simple and modern style design, stylish appearance design, beautiful and atmospheric, wardrobes are customized throughout the house, with fresh and elegant colors, scientific and reasonable partitions, reasonable partitions