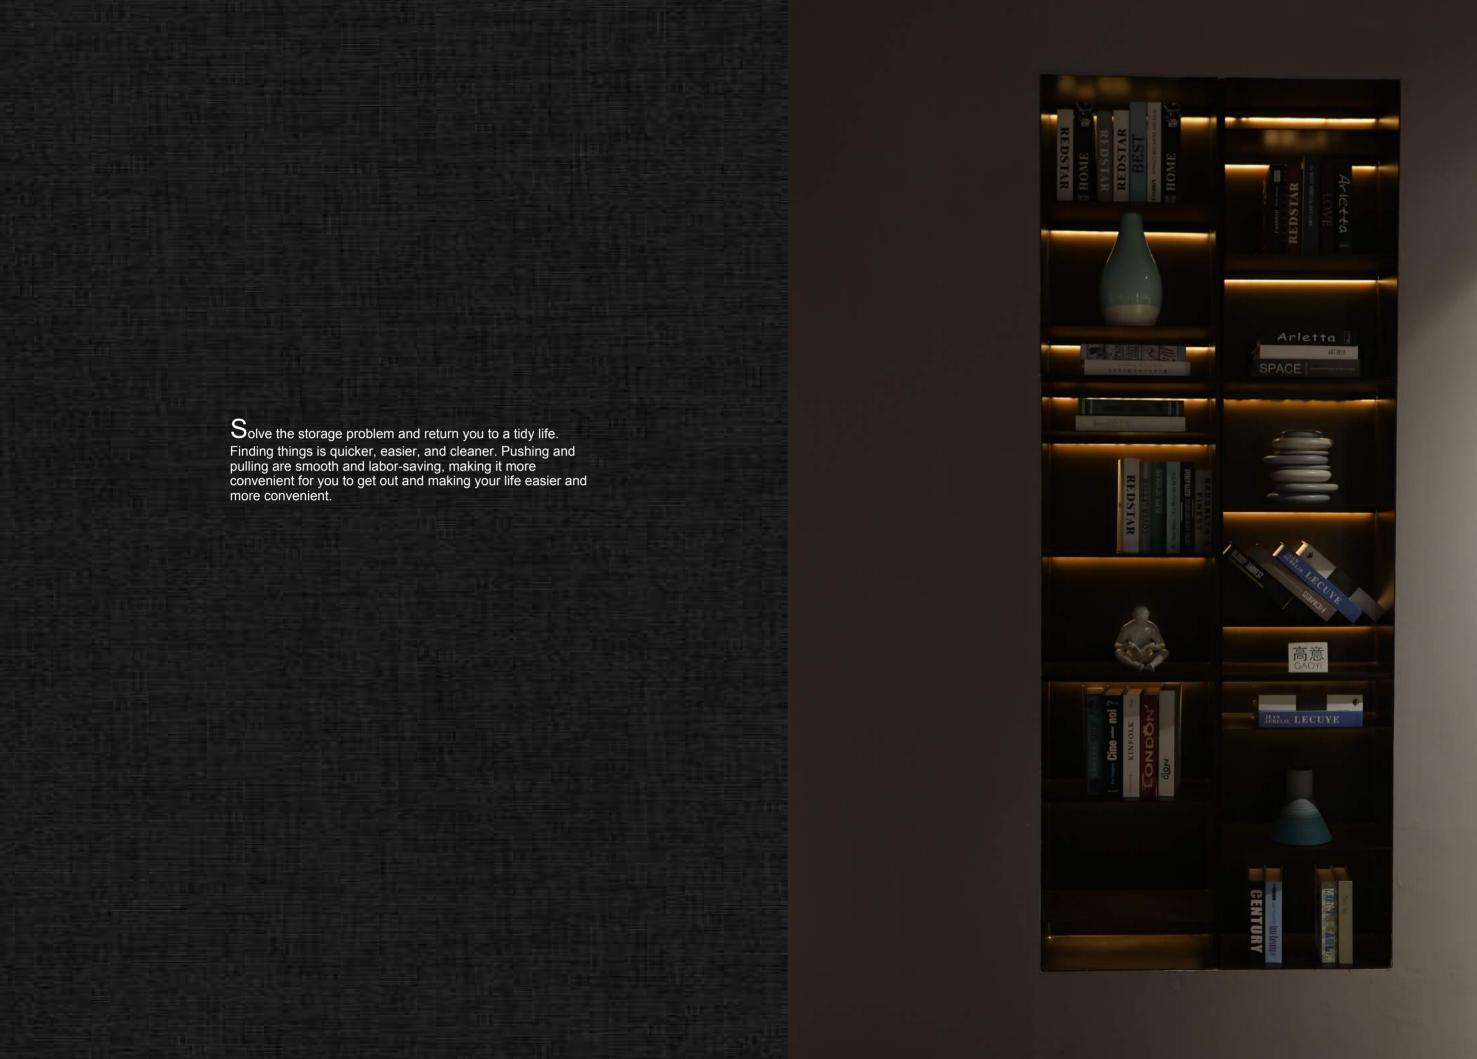

Exquisite aluminum shelf, a delicate interpretation of simple aesthetics.

CABINET SIZE IS BASED ON EACH UNIT SIZE: CYLINDER COLUMN+layer BOARD can be customized

Mi allungo per prendere. Mi raccolgo per indossare. Nel mio spazio che sa organizzare. I extend myself to fetch. I bend down to wear. In my space which knows how to organize.