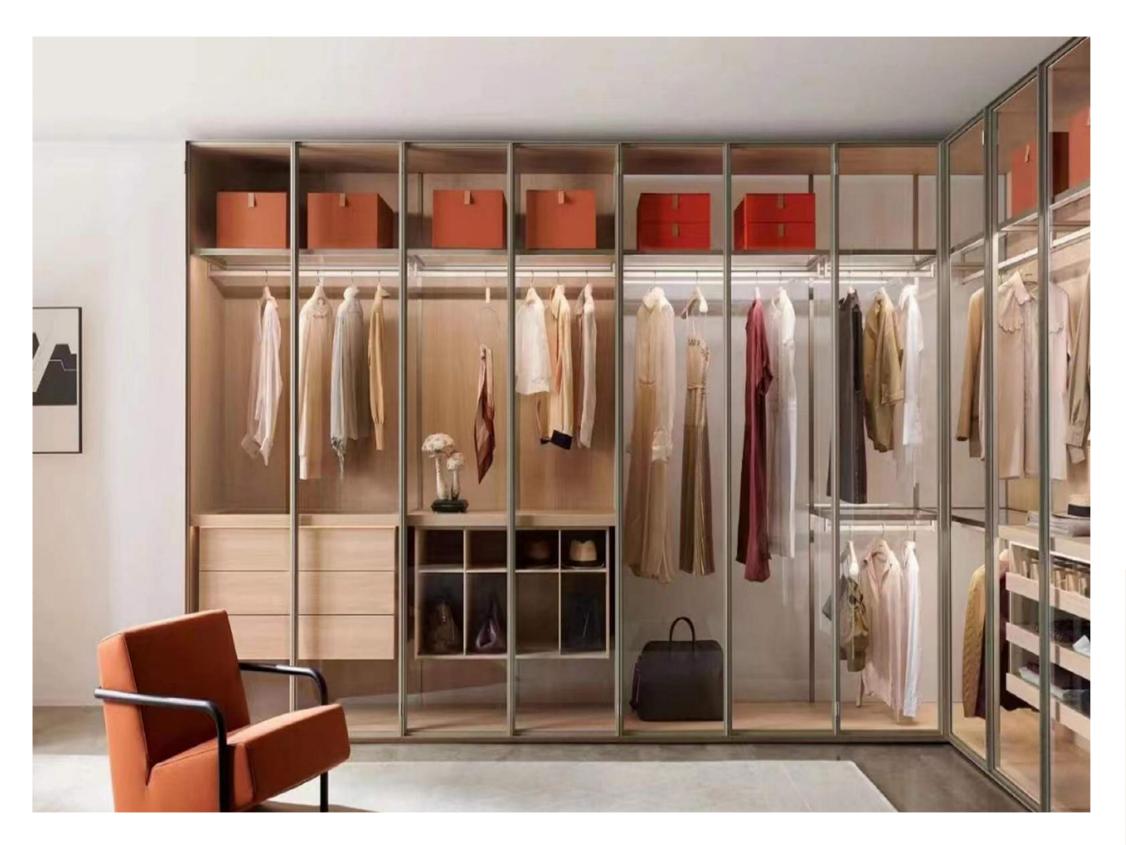

Exquisite aluminum shelf, a delicate interpretation of simple aesthetics.

CABINET SIZE IS BASED ON EACH UNIT SIZE: CYLINDER COLUMN+layer BOARD can be customized

Mi allungo per prendere. Mi raccolgo per indossare. Nel mio spazio che sa organizzare. I extend myself to fetch. I bend down to wear. In my space which knows how to organize.

## Natural wood

Aluminum color sections

Italian style light luxury bedroom closet wardrobe

- Multiple drawers for greater capacity
   Environmental paint is healthier
   Luxury home cloakroom

Appearance and practicality coexist, using high-quality materials and exquisite craftsmanship

Modern minimalist style custom wardrobe, customization is willful

The meticulous aesthetics of each model delivers a clean, sophisticated appearance and gives a sense of expansive space.

The aesthetics of the wall is treated in detail of the materials and in the details of the ? nishes with reflections of light on glass and walnut wood and with the color combinations of the piqué back.

Under a soft, natural light, emphasis is placed squarely on essential forms and details. Models project fluidity and an understated elegance

Retro style, elegant atmosphere.

Simple and modern style design, stylish appearance design, beautiful and atmospheric, wardrobes are customized throughout the house, with fresh and elegant colors, scientific and reasonable partitions, reasonable partitions