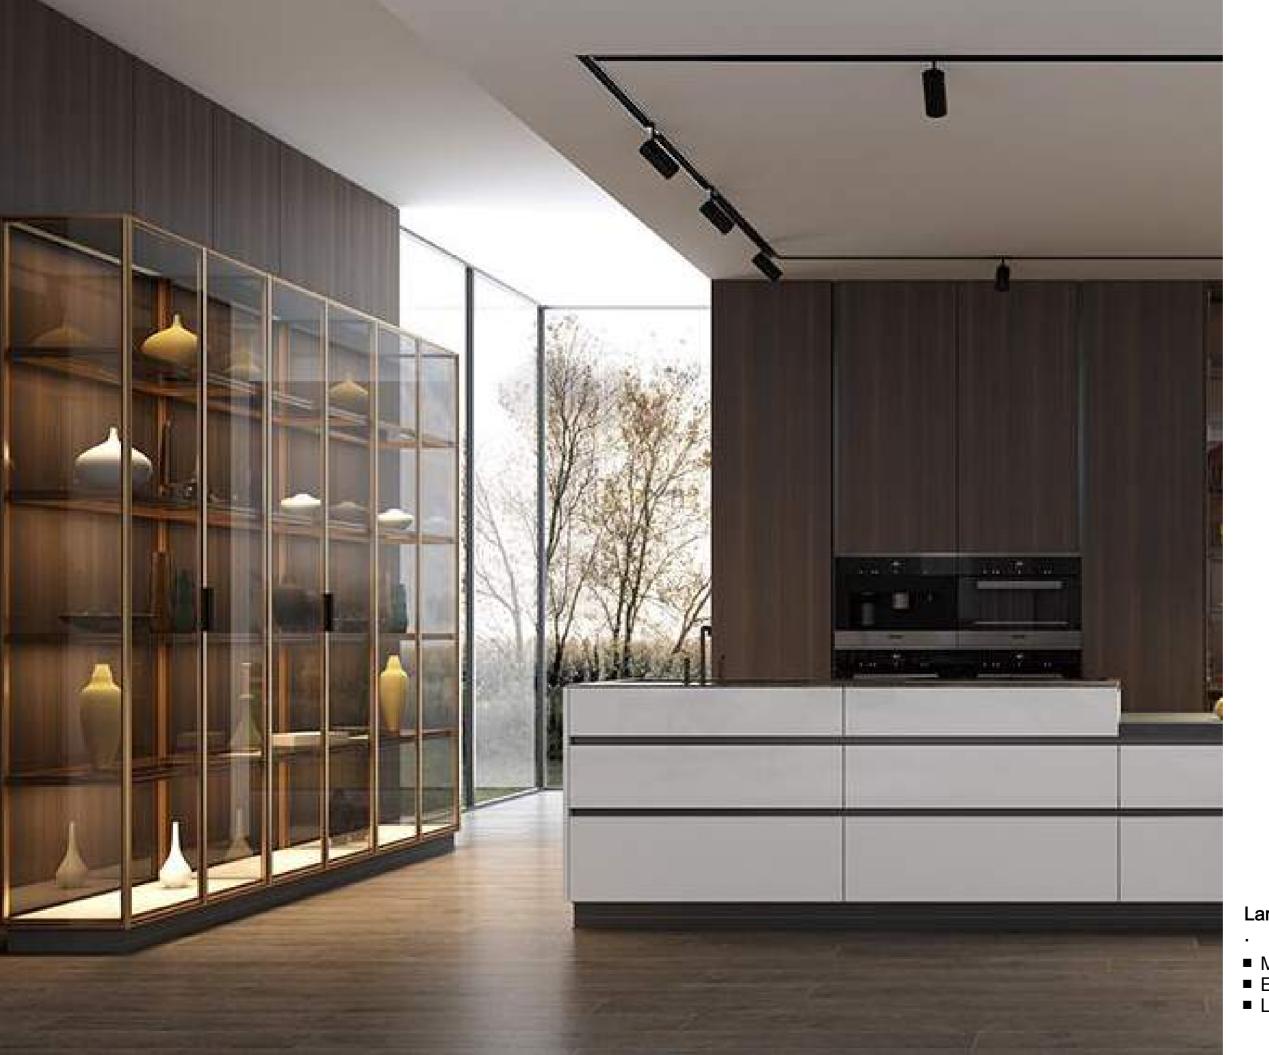

## Natural wood

Aluminum color sections

Italian style light luxury bedroom closet wardrobe

- Multiple drawers for greater capacity
   Environmental paint is healthier
   Luxury home cloakroom

Appearance and practicality coexist, using high-quality materials and exquisite craftsmanship

Selected high-quality materials

+TV cabinet

Selected high-quality materials

Small space? The locker is too small? Try this locker, large capacity and super practical!

Mi piacciono gli spazi dove sono libera di disporre le cose. Perché quando è il momento mi piace avere tutto a disposizione.

I like spaces where I am free to arrange things. Because when it's time, I like to have everything at my *fi*ngertips.

Large capacity to meet daily needs

- Multiple drawers for greater capacity
   Environmental paint is healthier
   Luxury home cloakroom