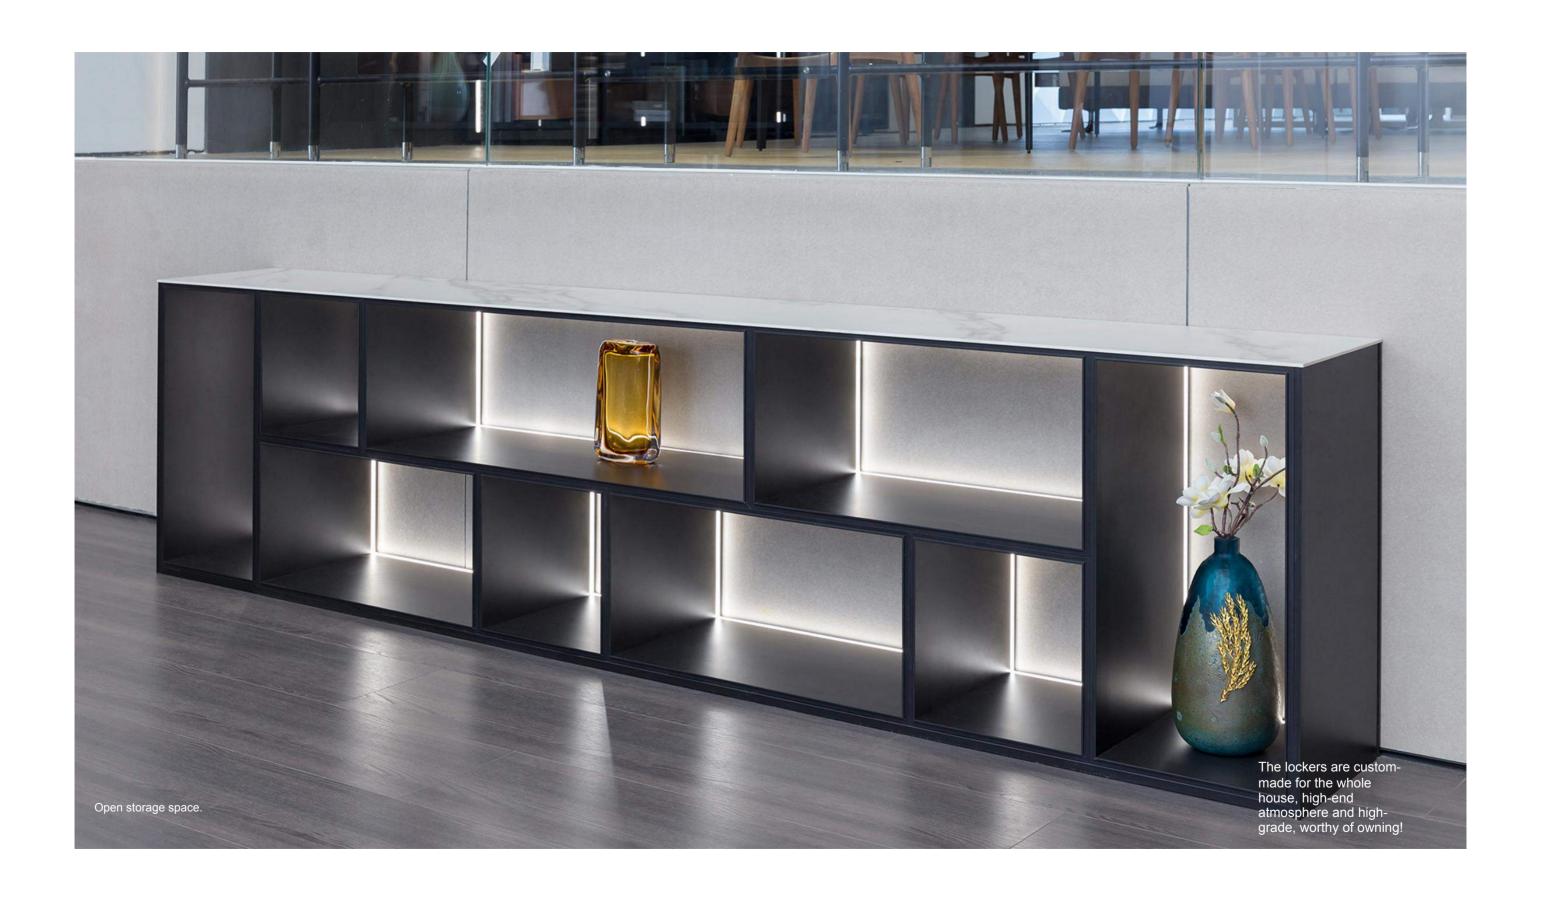

Multifunctional storage cabinets, each top 10, saving space, saving space!

Quiet, silent, comfortable life. Simple and modern style, it can show the taste of home.

Everyone has a storage closet, and the design of this clothing collection can be described as such. This clothing is a good assistant in one's home when placed at home. The design that can be used by the two left and right, let us no longer worry about stacking clothes, and its drawer design will let us find our own clothes in an orderly manner.

Selected high-quality materials

+TV cabinet

Selected high-quality materials

Small space? The locker is too small? Try this locker, large capacity and super practical!

Mi piacciono gli spazi dove sono libera di disporre le cose. Perché quando è il momento mi piace avere tutto a disposizione.