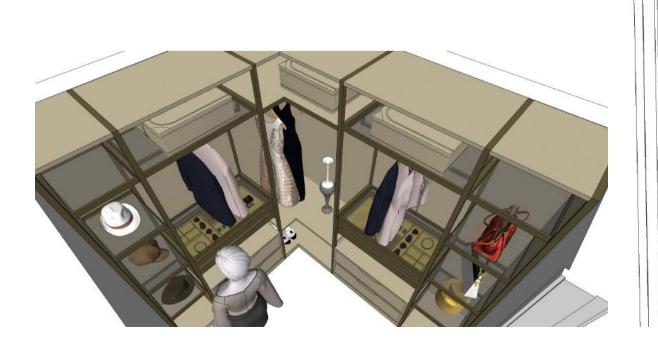

Exquisite aluminum shelf, a delicate interpretation of simple aesthetics.

CABINET SIZE IS BASED ON EACH UNIT SIZE: CYLINDER COLUMN+layer BOARD can be customized

Mi allungo per prendere. Mi raccolgo per indossare. Nel mio spazio che sa organizzare. I extend myself to fetch. I bend down to wear. In my space which knows how to organize.

## Natural wood

Aluminum color sections

Italian style light luxury bedroom closet wardrobe

- Multiple drawers for greater capacity
   Environmental paint is healthier
   Luxury home cloakroom

Appearance and practicality coexist, using high-quality materials and exquisite craftsmanship

Modern minimalist style custom wardrobe, customization is willful

The meticulous aesthetics of each model delivers a clean, sophisticated appearance and gives a sense of expansive space.

The aesthetics of the wall is treated in detail of the materials and in the details of the ? nishes with reflections of light on glass and walnut wood and with the color combinations of the piqué back.