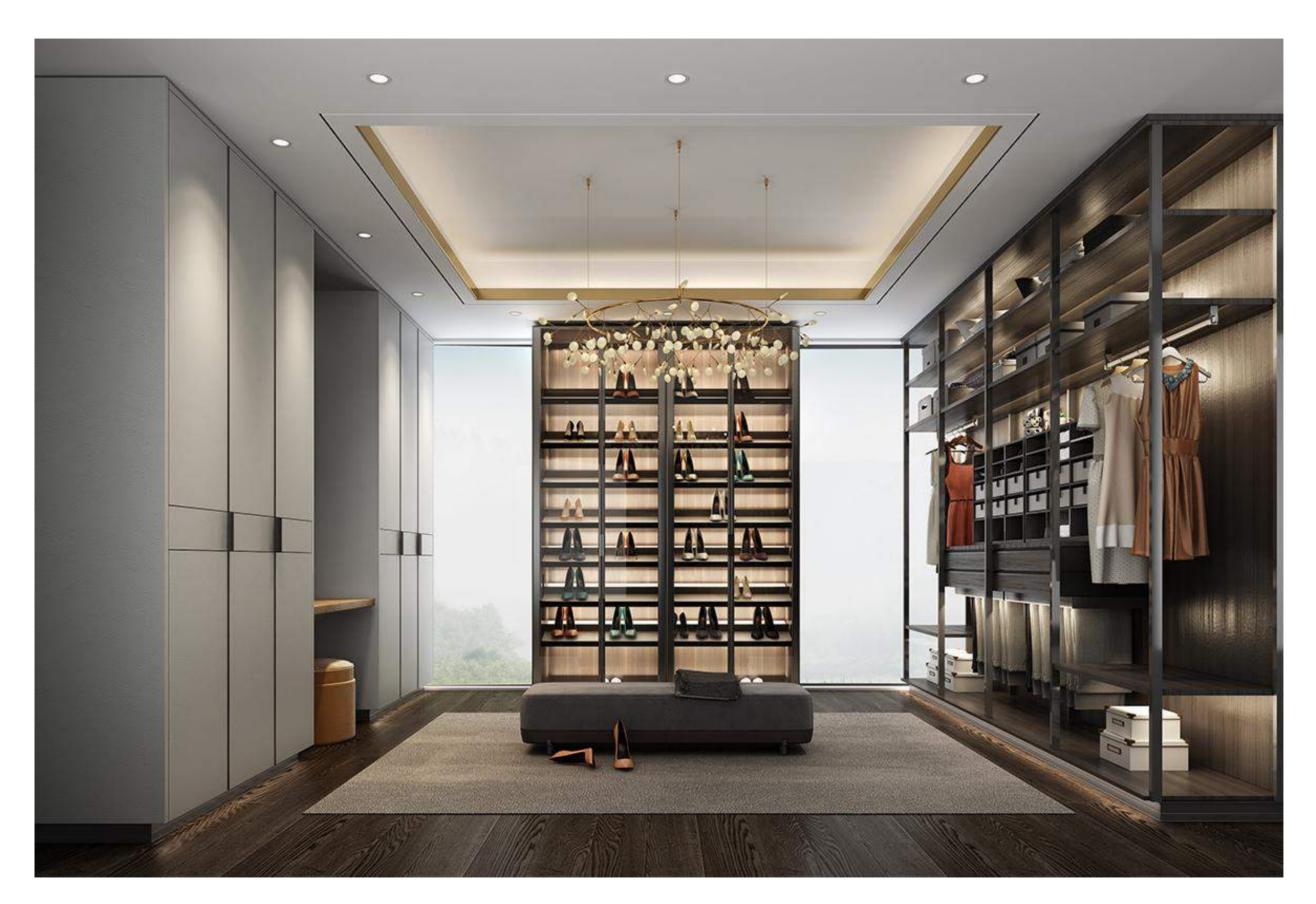

Exquisite aluminum shelf, a delicate interpretation of simple aesthetics.

CABINET SIZE IS BASED ON EACH UNIT SIZE: CYLINDER COLUMN+layer BOARD can be customized

Mi allungo per prendere. Mi raccolgo per indossare. Nel mio spazio che sa organizzare. I extend myself to fetch. I bend down to wear. In my space which knows how to organize.

Selected high-quality materials

+TV cabinet

Selected high-quality materials

Small space? The locker is too small? Try this locker, large capacity and super practical!

Mi piacciono gli spazi dove sono libera di disporre le cose. Perché quando è il momento mi piace avere tutto a disposizione.