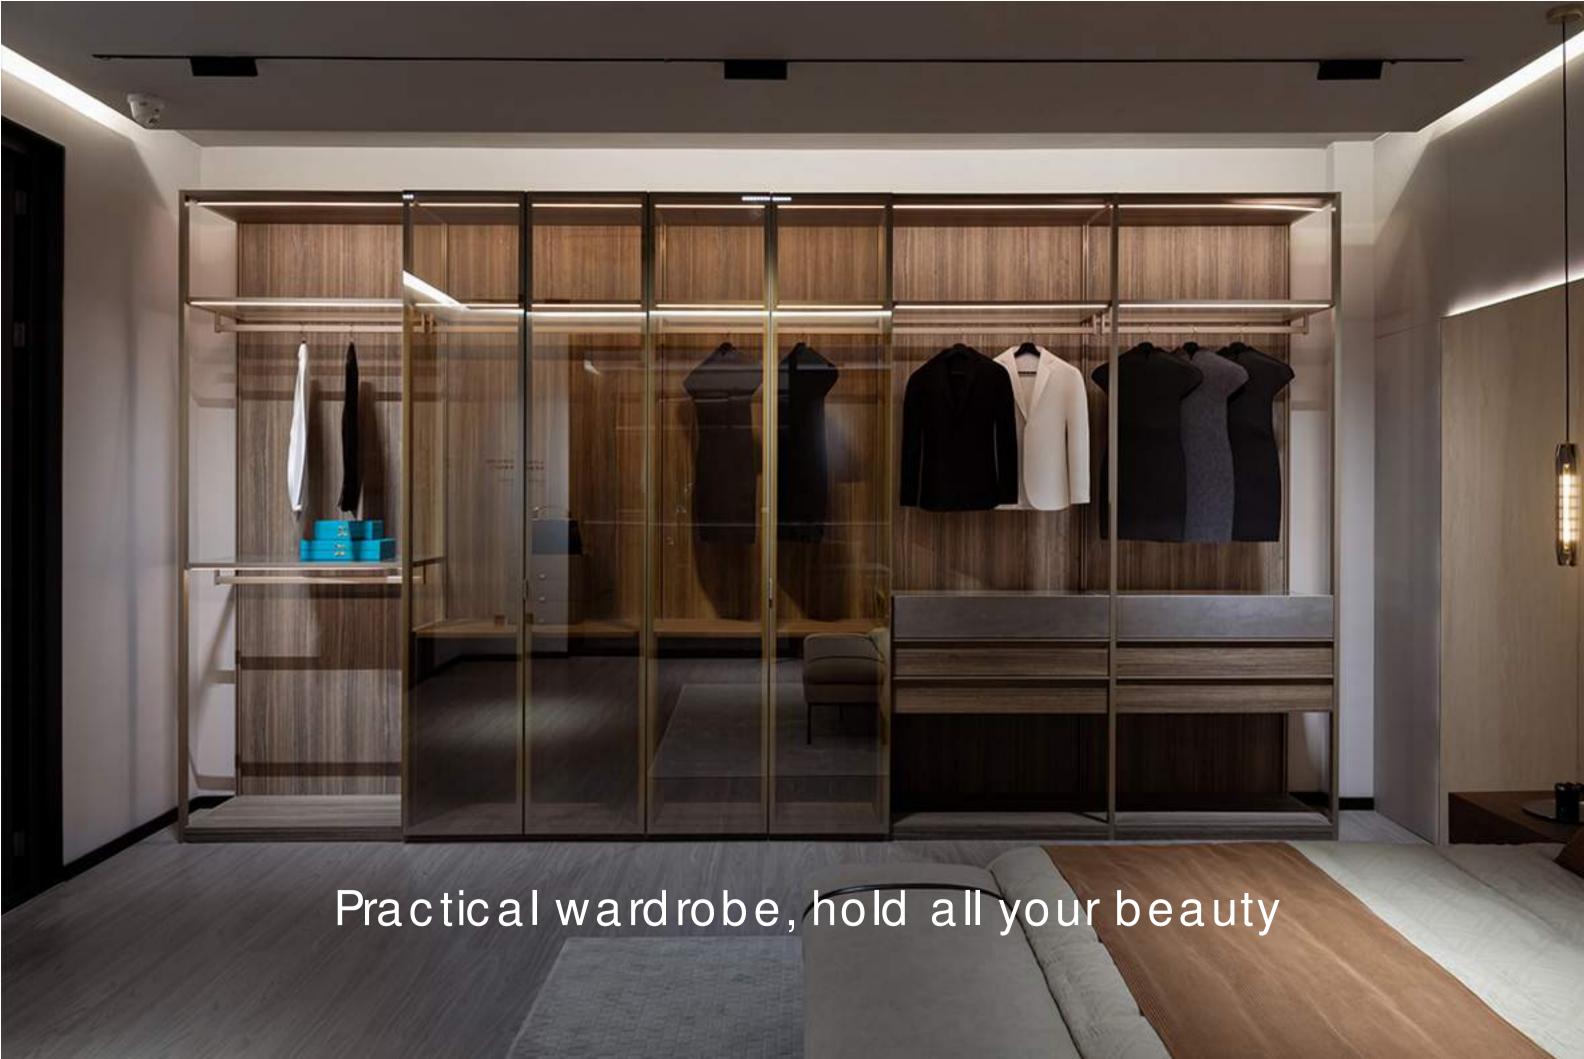

## Natural wood

Aluminum color sections

Italian style light luxury bedroom closet wardrobe

- Multiple drawers for greater capacity
   Environmental paint is healthier
   Luxury home cloakroom

Appearance and practicality coexist, using high-quality materials and exquisite craftsmanship

I like spaces where I am free to arrange things. Because when it's time, I like to have everything at my *fi*ngertips.

Large capacity to meet daily needs

- Multiple drawers for greater capacity
   Environmental paint is healthier
   Luxury home cloakroom