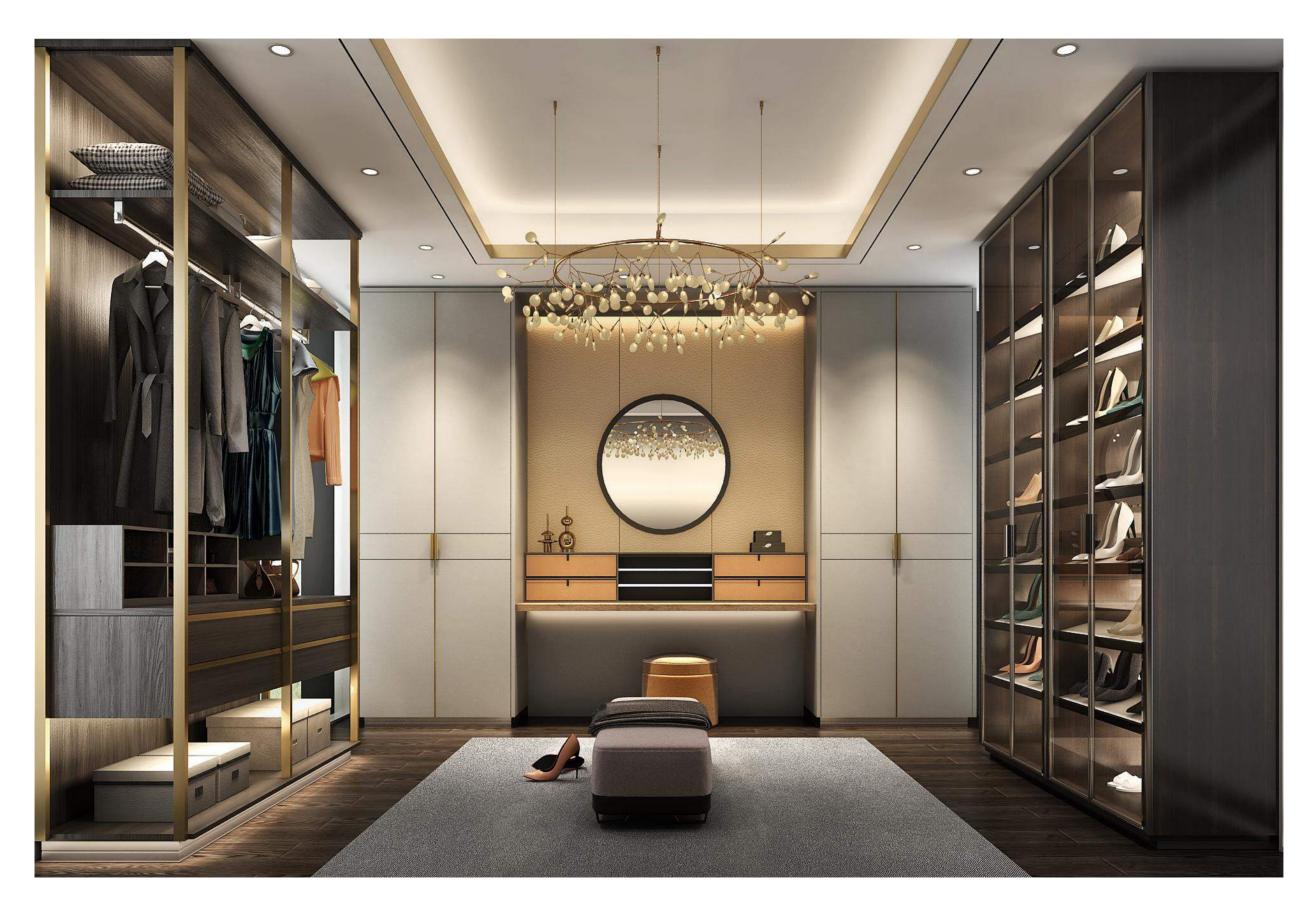

Multifunctional storage cabinets, each top 10, saving space, saving space!

Quiet, silent, comfortable life. Simple and modern style, it can show the taste of home.

Everyone has a storage closet, and the design of this clothing collection can be described as such. This clothing is a good assistant in one's home when placed at home. The design that can be used by the two left and right, let us no longer worry about stacking clothes, and its drawer design will let us find our own clothes in an orderly manner.

Wardrobe, a good helper for clothes storage

Simple wardrobe, style life brings a new level

This wardrobe is made of high-quality plates, which are strong and durable, with a smooth surface, not easy to deform, and durable.