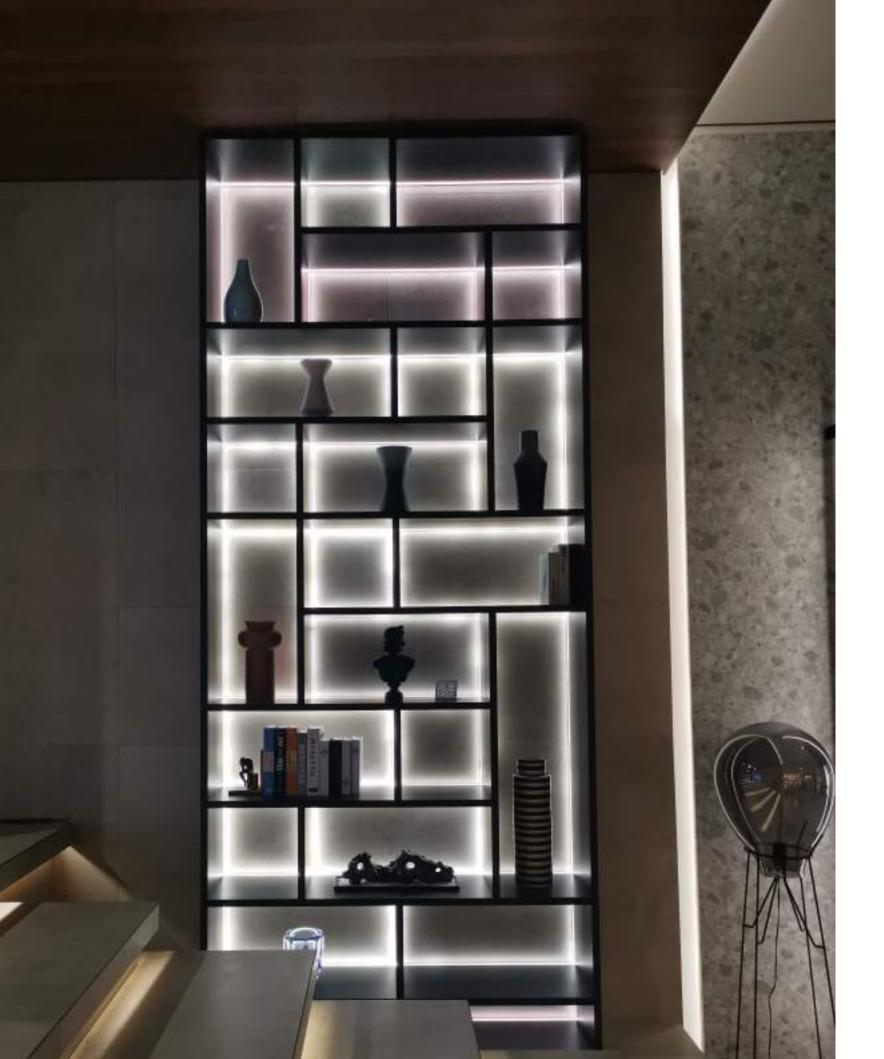

Exquisite aluminum shelf, a delicate interpretation of simple aesthetics.

CABINET SIZE IS BASED ON EACH UNIT SIZE: CYLINDER COLUMN+layer BOARD can be customized

Mi allungo per prendere. Mi raccolgo per indossare. Nel mio spazio che sa organizzare. I extend myself to fetch. I bend down to wear. In my space which knows how to organize.

Free-flowing movement is elegantly captured in serene compositions that focus on essential lines and steer clear of extraneous detailing. and shelving in light-filled spaces projecting a relaxing and reflective ambience.