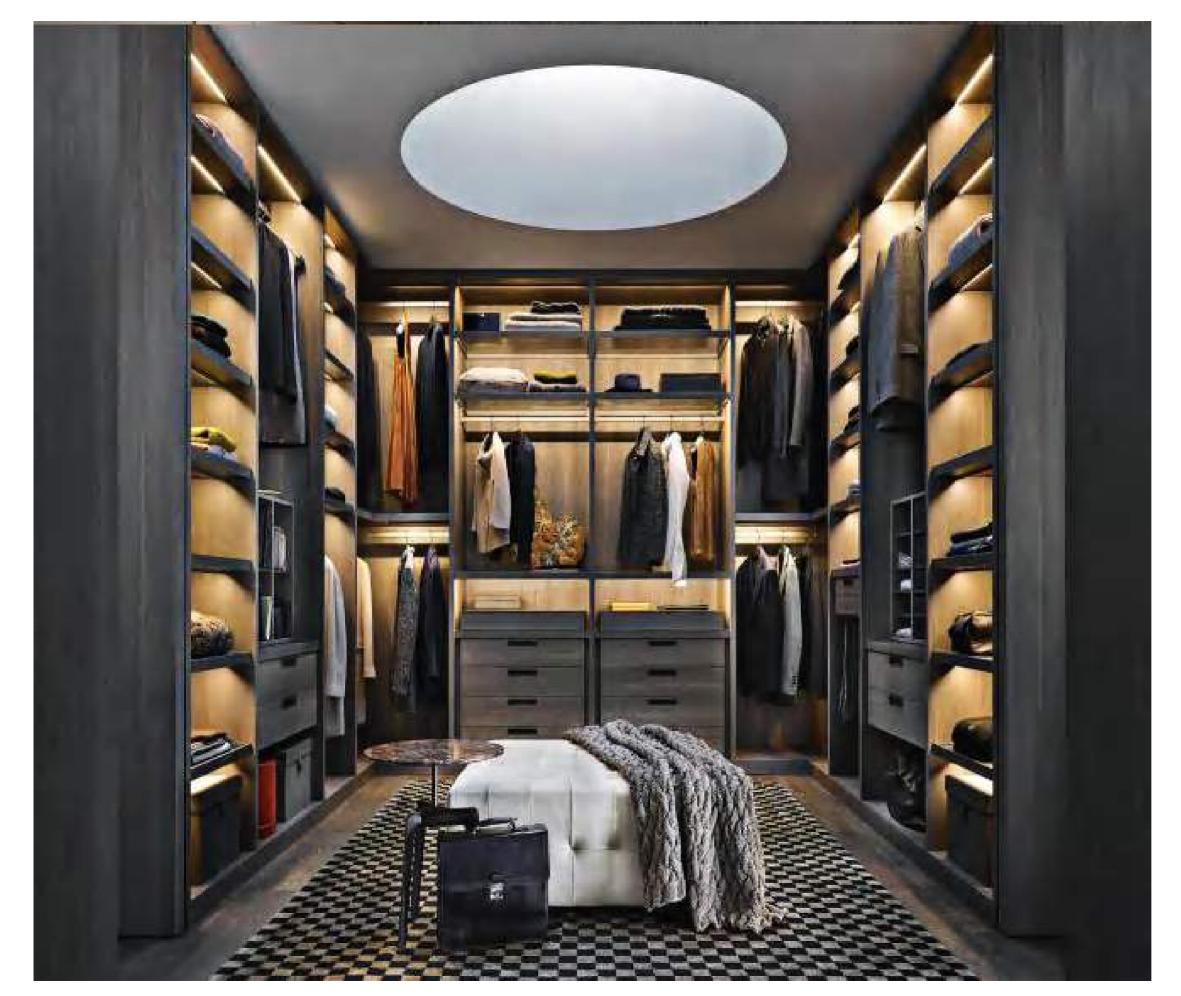

Under a soft, natural light, emphasis is placed squarely on essential forms and details. Models project fluidity and an understated elegance

Retro style, elegant atmosphere.

Simple and modern style design, stylish appearance design, beautiful and atmospheric, wardrobes are customized throughout the house, with fresh and elegant colors, scientific and reasonable partitions, reasonable partitions

Multifunctional storage cabinets, each top 10, saving space, saving space!

Quiet, silent, comfortable life. Simple and modern style, it can show the taste of home.

Everyone has a storage closet, and the design of this clothing collection can be described as such. This clothing is a good assistant in one's home when placed at home. The design that can be used by the two left and right, let us no longer worry about stacking clothes, and its drawer design will let us find our own clothes in an orderly manner.