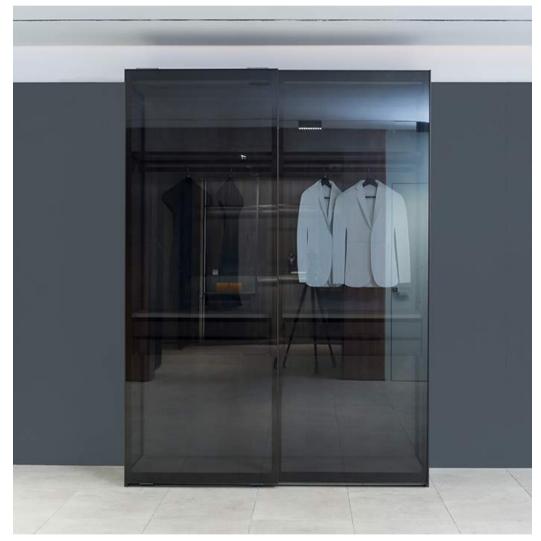

Modern minimalist style custom wardrobe, customization is willful

The meticulous aesthetics of each model delivers a clean, sophisticated appearance and gives a sense of expansive space.

The aesthetics of the wall is treated in detail of the materials and in the details of the ? nishes with reflections of light on glass and walnut wood and with the color combinations of the piqué back.