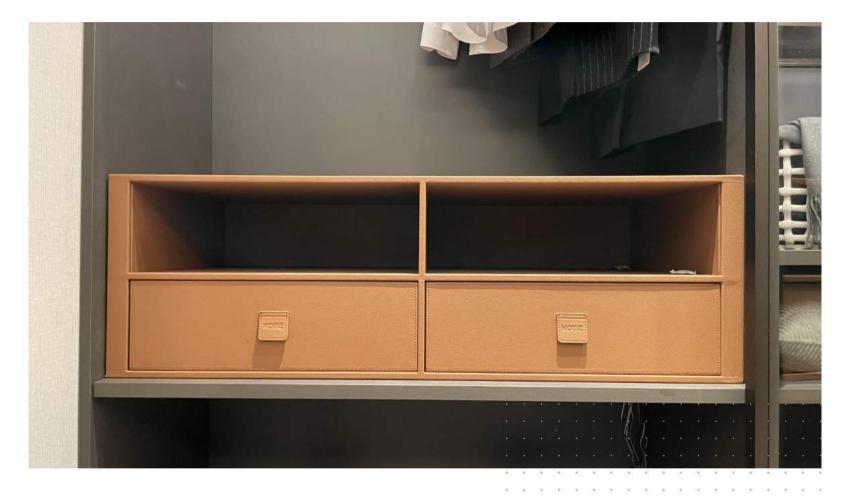

## Natural wood

Aluminum color sections

Italian style light luxury bedroom closet wardrobe

- Multiple drawers for greater capacity
   Environmental paint is healthier
   Luxury home cloakroom

Appearance and practicality coexist, using high-quality materials and exquisite craftsmanship

I like spaces where I am free to arrange things. Because when it's time, I like to have everything at my *fi*ngertips.

Large capacity to meet daily needs

- Multiple drawers for greater capacity
   Environmental paint is healthier
   Luxury home cloakroom