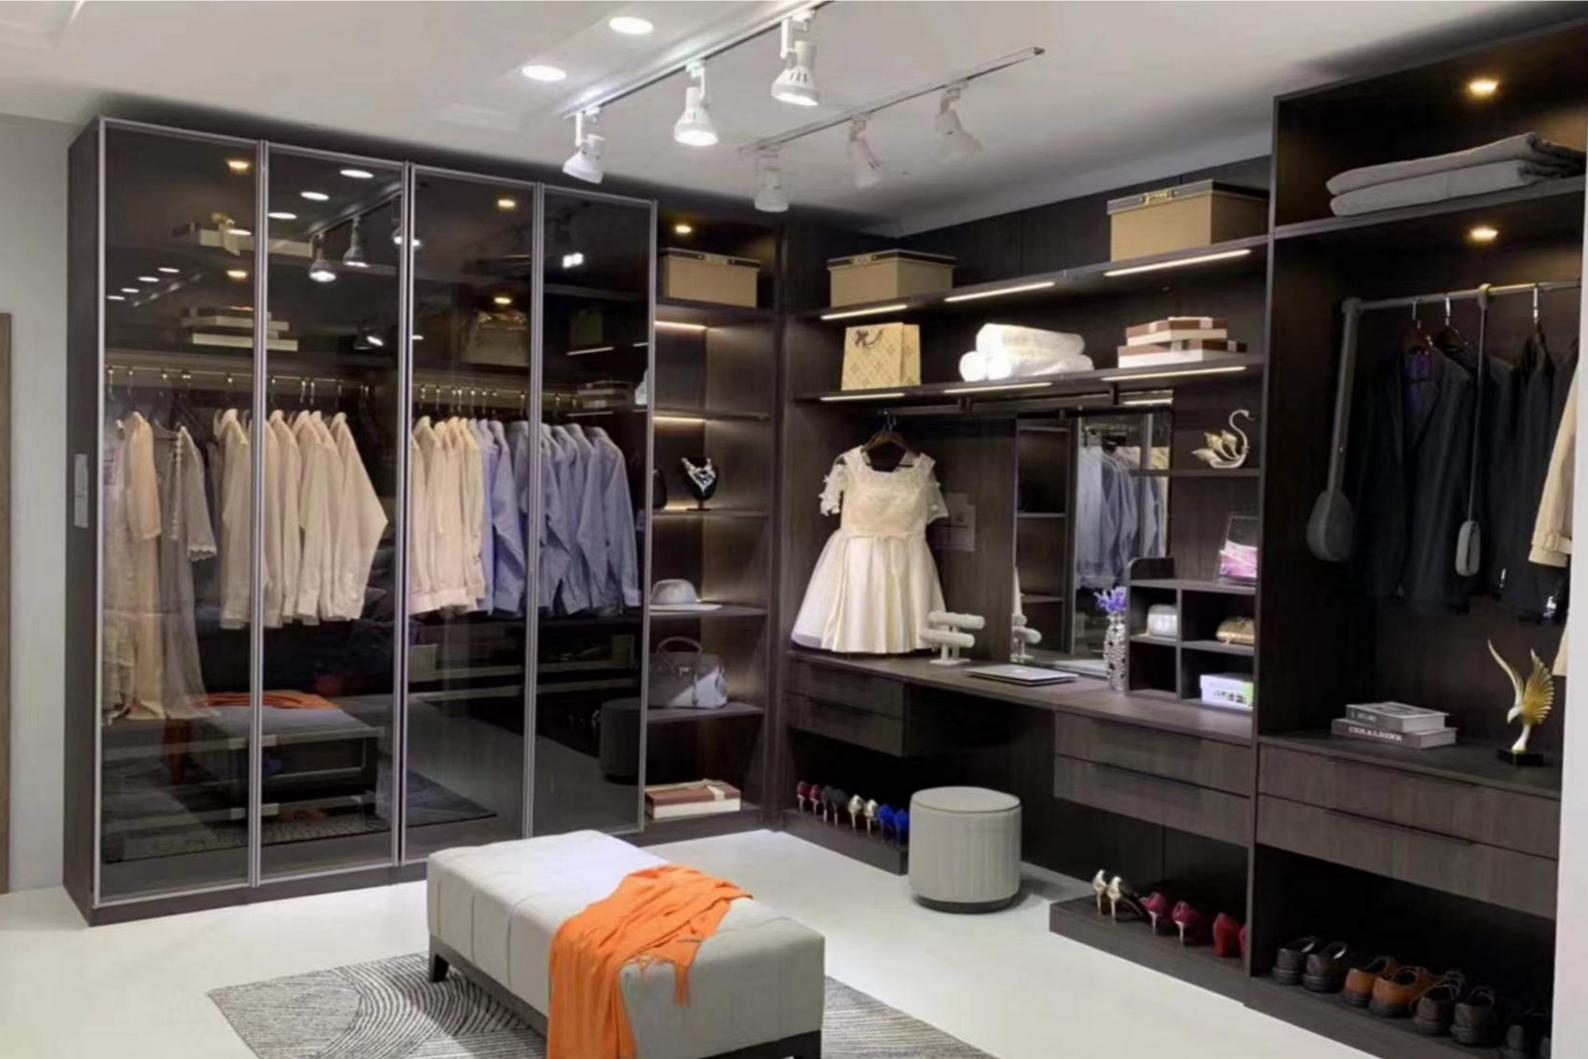

Choosing the right furniture to create a shockproof bedroom

Stylish solid wood wardrobe, no need to worry about clothes storage

The closed storage design is simple and atmospheric. It can classify and place our home clothes, which can effectively prevent dust from entering. The customizable design is adopted to make our home style more stylish.

Multifunctional storage cabinets, each top 10, saving space, saving space!

Quiet, silent, comfortable life. Simple and modern style, it can show the taste of home.

Everyone has a storage closet, and the design of this clothing collection can be described as such. This clothing is a good assistant in one's home when placed at home. The design that can be used by the two left and right, let us no longer worry about stacking clothes, and its drawer design will let us find our own clothes in an orderly manner.