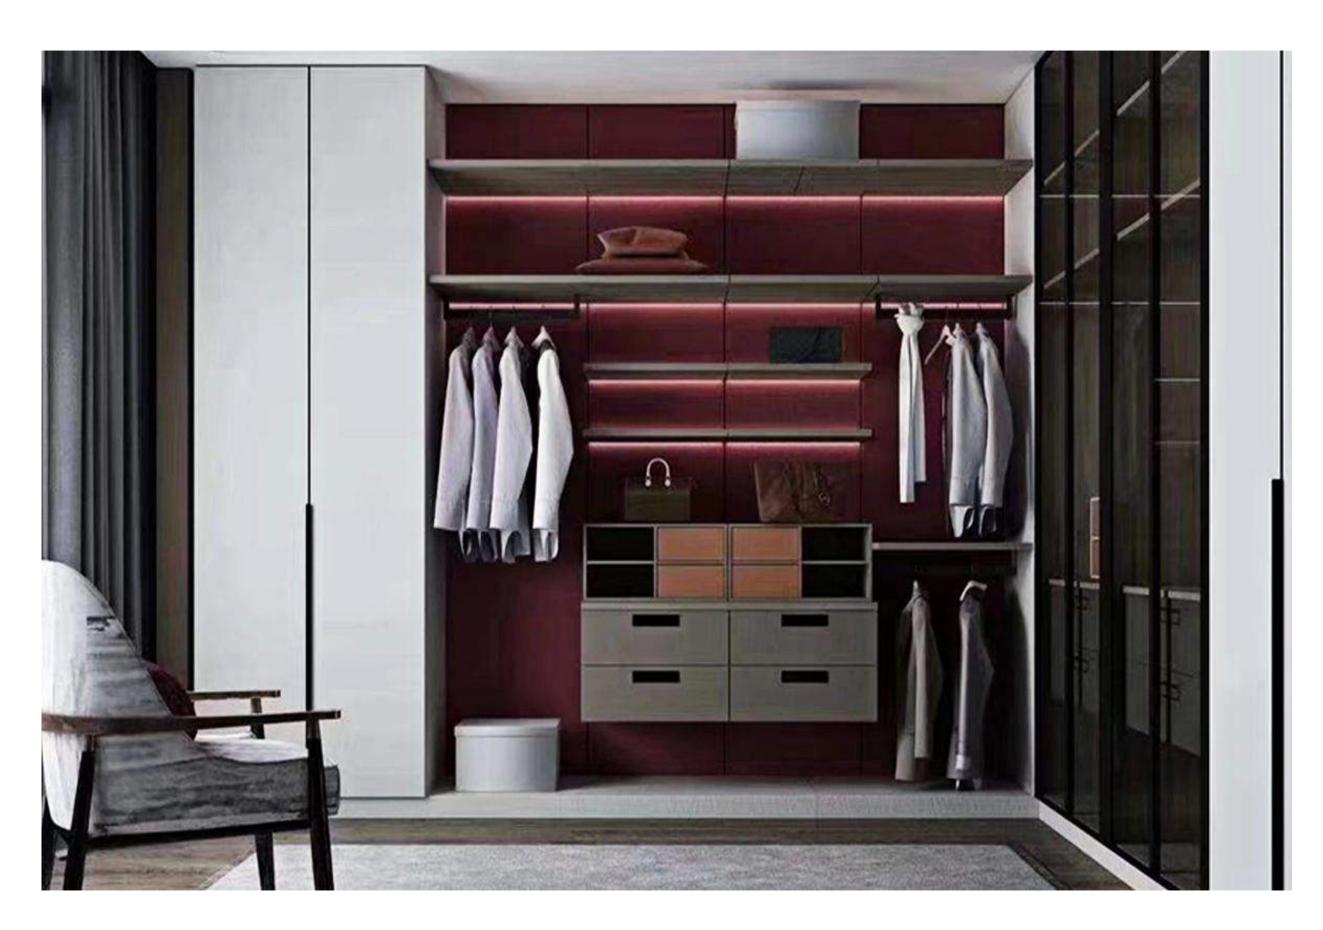

## Natural wood

Aluminum color sections

Italian style light luxury bedroom closet wardrobe

- Multiple drawers for greater capacity
   Environmental paint is healthier
   Luxury home cloakroom

Appearance and practicality coexist, using high-quality materials and exquisite craftsmanship

I like spaces where I am free to arrange things. Because when it's time, I like to have everything at my *fi*ngertips.

Large capacity to meet daily needs

- Multiple drawers for greater capacity
   Environmental paint is healthier
   Luxury home cloakroom