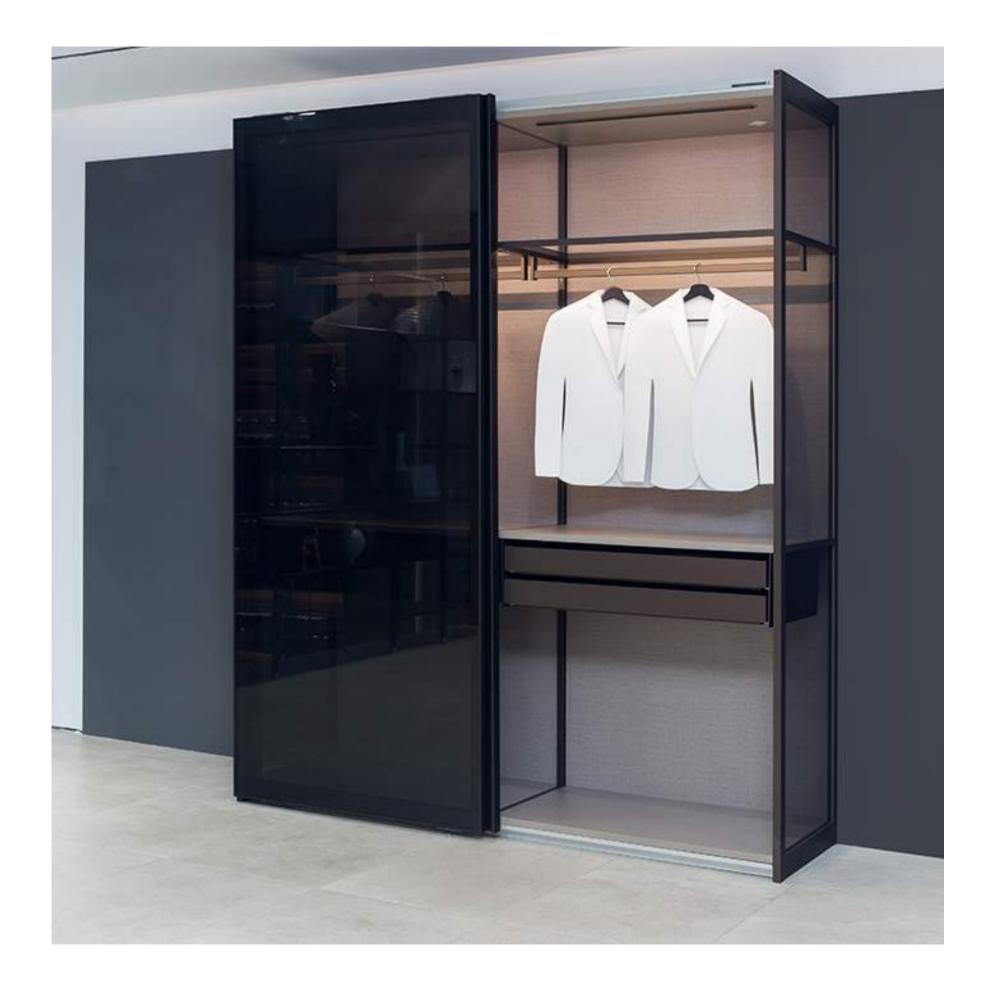

Exquisite aluminum shelf, a delicate interpretation of simple aesthetics.

CABINET SIZE IS BASED ON EACH UNIT SIZE: CYLINDER COLUMN+layer BOARD can be customized

Mi allungo per prendere. Mi raccolgo per indossare. Nel mio spazio che sa organizzare. I extend myself to fetch. I bend down to wear. In my space which knows how to organize.

Modern minimalist style custom wardrobe, customization is willful

The meticulous aesthetics of each model delivers a clean, sophisticated appearance and gives a sense of expansive space.

The aesthetics of the wall is treated in detail of the materials and in the details of the ? nishes with reflections of light on glass and walnut wood and with the color combinations of the piqué back.