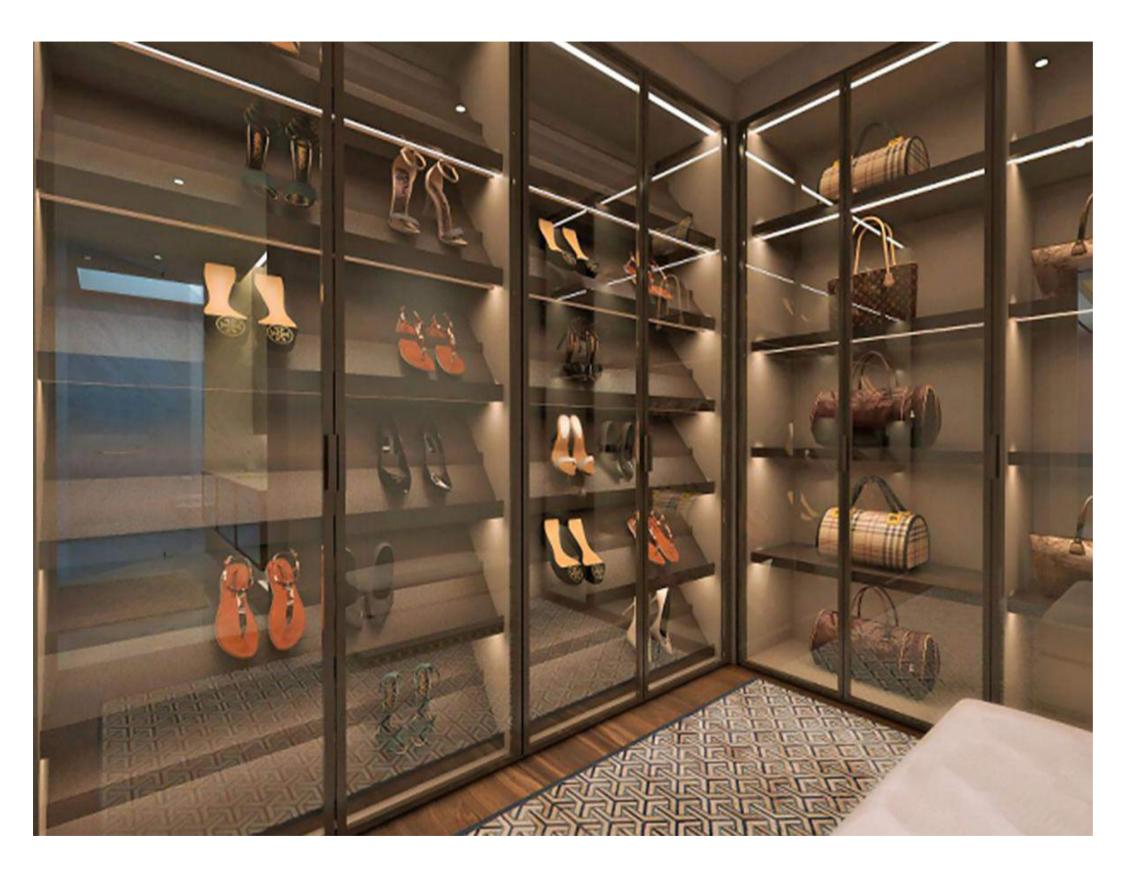

Exquisite aluminum shelf, a delicate interpretation of simple aesthetics.

CABINET SIZE IS BASED ON EACH UNIT SIZE: CYLINDER COLUMN+layer BOARD can be customized

Mi allungo per prendere. Mi raccolgo per indossare. Nel mio spazio che sa organizzare. I extend myself to fetch. I bend down to wear. In my space which knows how to organize.