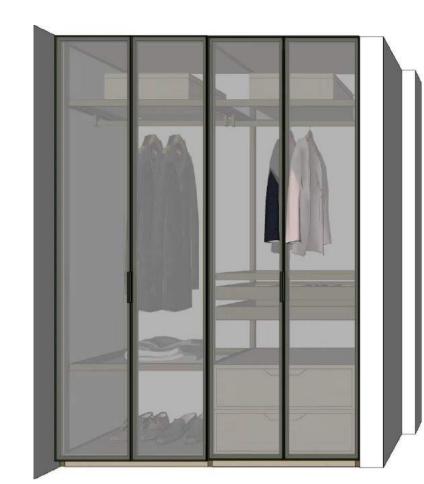

Choosing the right furniture to create a shockproof bedroom

Stylish solid wood wardrobe, no need to worry about clothes storage

The closed storage design is simple and atmospheric. It can classify and place our home clothes, which can effectively prevent dust from entering. The customizable design is adopted to make our home style more stylish.

This cabinet is made of high -quality boards, which are strong and durable, with a smooth surface, not easy to deform, and durable.

Modern and simple style wardrobe, simple appearance, generous and beautiful, selected imported e1 panels, e1 environmental protection standards, can be customized according to different needs, the cabinet body adopts imported damping hinges, opening and closing smoothly, and meticulous workmanship.