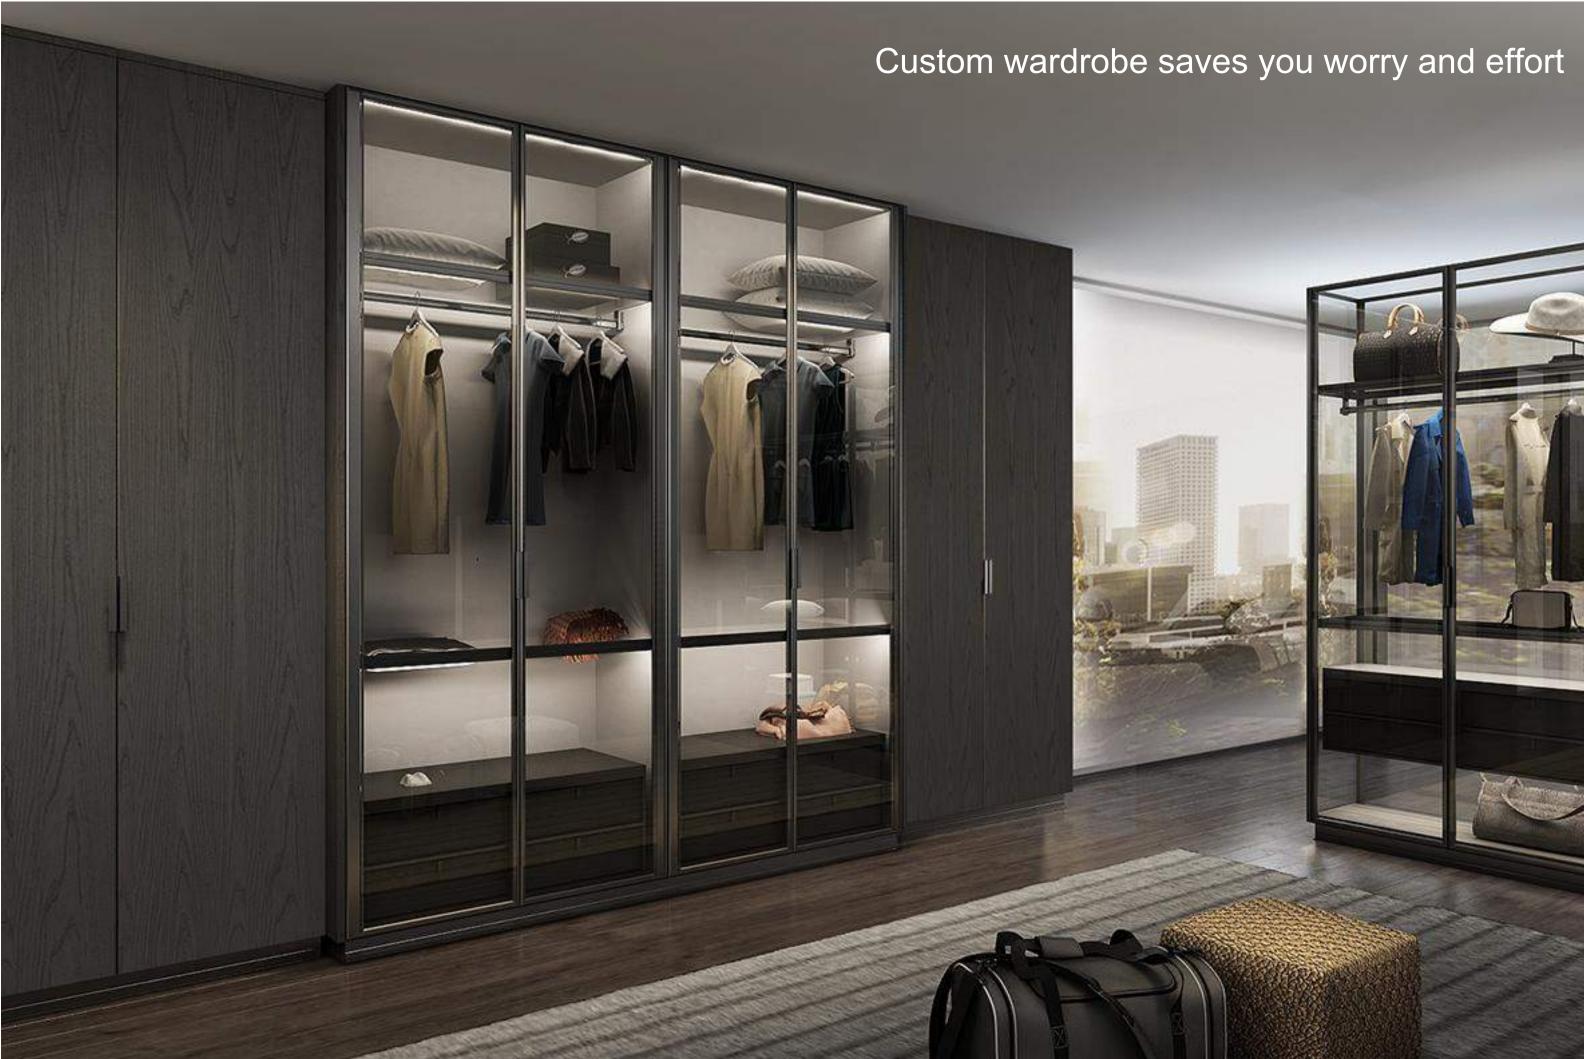

Don't use the traditional wardrobe stupidly anymore, this kind of wardrobe is popular now, saving space!

Stylish solid wood wardrobe, no need to worry about clothes storage

Is there little space in the closet?
Is the closet small? Here is what you want!
Simple wardrobe gives you not a simple life

Stylish solid wood wardrobe, no need to worry about clothes storage

Well-chosen wardrobe, easy to store every day

The wardrobe is made of high-quality environmentally friendly board, which is environmentally friendly and healthy, non-toxic and tasteless, and durable.

Choosing the right furniture to create a shockproof bedroom

Stylish solid wood wardrobe, no need to worry about clothes storage

The closed storage design is simple and atmospheric. It can classify and place our home clothes, which can effectively prevent dust from entering. The customizable design is adopted to make our home style more stylish.