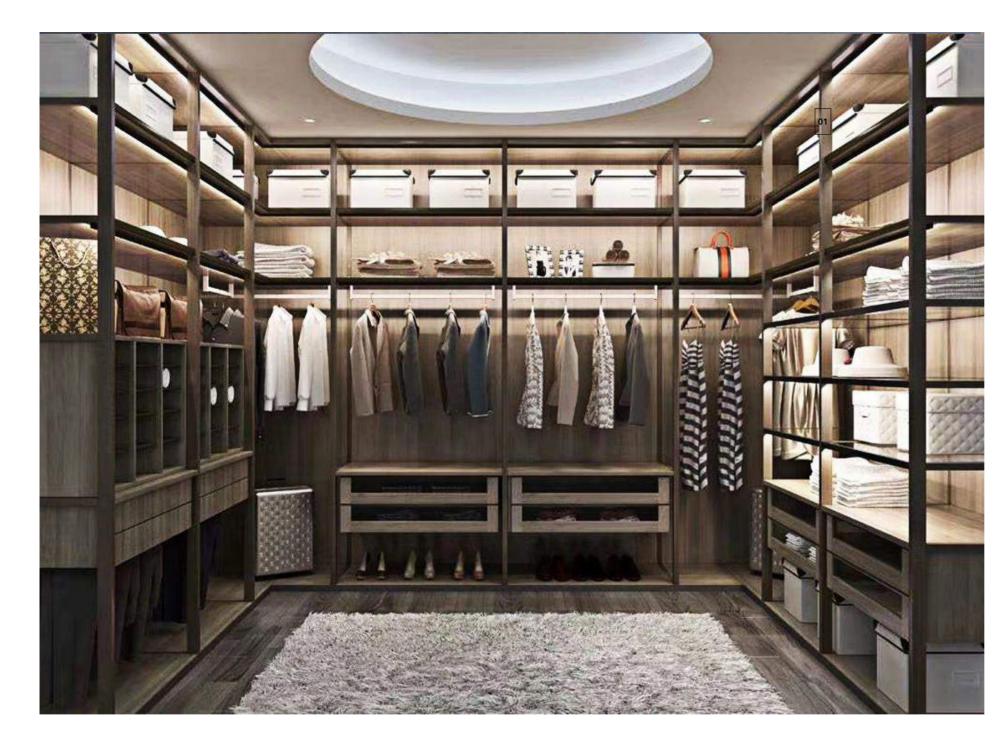

Multifunctional storage cabinets, each top 10, saving space, saving space!

Quiet, silent, comfortable life. Simple and modern style, it can show the taste of home.

Everyone has a storage closet, and the design of this clothing collection can be described as such. This clothing is a good assistant in one's home when placed at home. The design that can be used by the two left and right, let us no longer worry about stacking clothes, and its drawer design will let us find our own clothes in an orderly manner.

Wardrobe, a good helper for clothes storage

Simple wardrobe, style life brings a new level

This wardrobe is made of high-quality plates, which are strong and durable, with a smooth surface, not easy to deform, and durable.