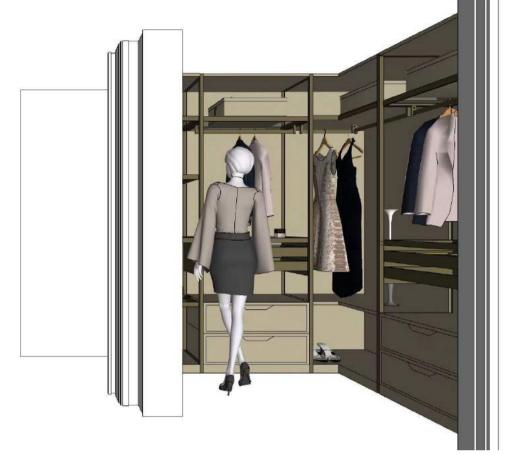

## Natural wood

Aluminum color sections

Italian style light luxury bedroom closet wardrobe

- Multiple drawers for greater capacity
   Environmental paint is healthier
   Luxury home cloakroom

Appearance and practicality coexist, using high-quality materials and exquisite craftsmanship

I like spaces where I am free to arrange things. Because when it's time, I like to have everything at my *fi*ngertips.

Large capacity to meet daily needs

- Multiple drawers for greater capacity
   Environmental paint is healthier
   Luxury home cloakroom