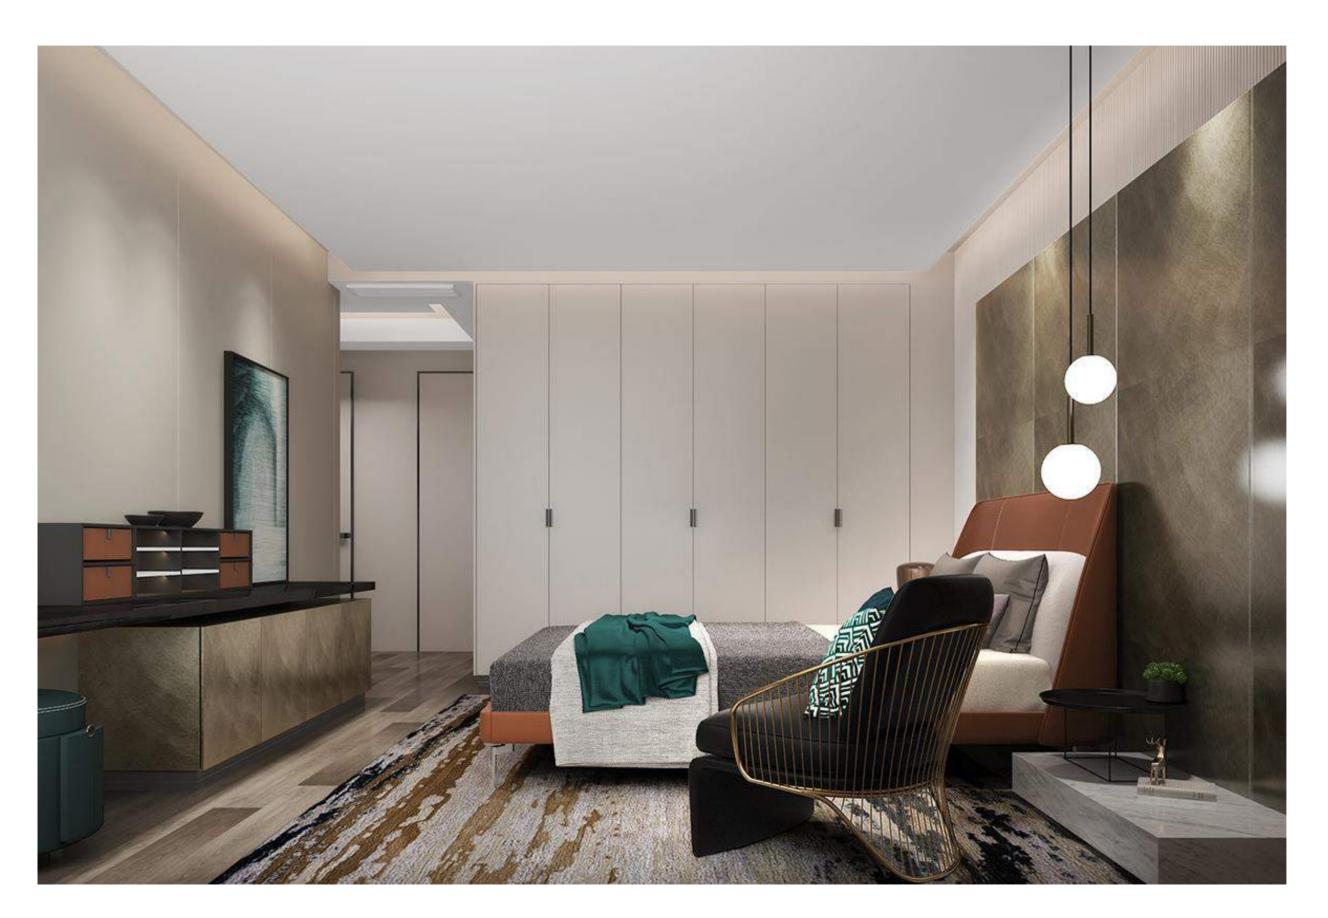

## Natural wood

Aluminum color sections

Italian style light luxury bedroom closet wardrobe

- Multiple drawers for greater capacity
   Environmental paint is healthier
   Luxury home cloakroom

Appearance and practicality coexist, using high-quality materials and exquisite craftsmanship

Modern minimalist style custom wardrobe, customization is willful

The meticulous aesthetics of each model delivers a clean, sophisticated appearance and gives a sense of expansive space.

The aesthetics of the wall is treated in detail of the materials and in the details of the ? nishes with reflections of light on glass and walnut wood and with the color combinations of the piqué back.

Under a soft, natural light, emphasis is placed squarely on essential forms and details. Models project fluidity and an understated elegance

Retro style, elegant atmosphere.

Simple and modern style design, stylish appearance design, beautiful and atmospheric, wardrobes are customized throughout the house, with fresh and elegant colors, scientific and reasonable partitions, reasonable partitions