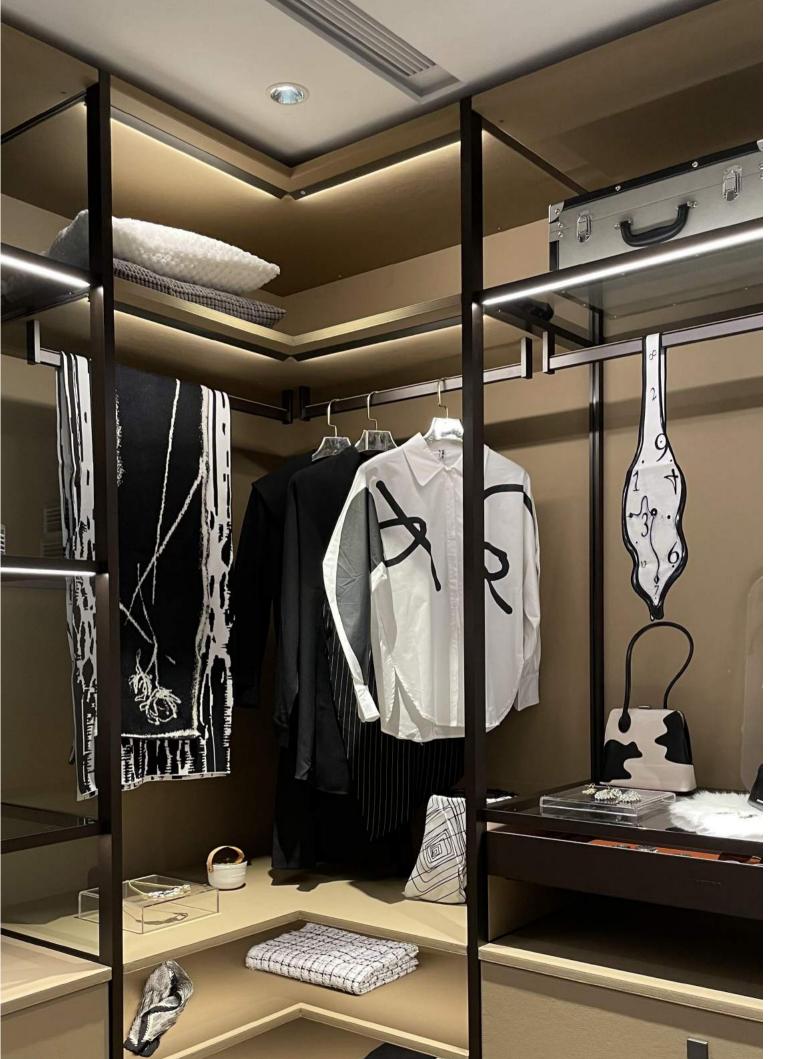

Multifunctional storage cabinets, each top 10, saving space, saving space!

Quiet, silent, comfortable life. Simple and modern style, it can show the taste of home.

Everyone has a storage closet, and the design of this clothing collection can be described as such. This clothing is a good assistant in one's home when placed at home. The design that can be used by the two left and right, let us no longer worry about stacking clothes, and its drawer design will let us find our own clothes in an orderly manner.

The changes in life style are vividly and completely reflected here, and all kinds of colors are vividly swayed here.

There are freedoms that have always accompanied every project. Choose, compose, express yourself. And there is a system where you can make free choices to compose the walls with the functionality suitable for the spaces of the house, that's where you can express yourself.