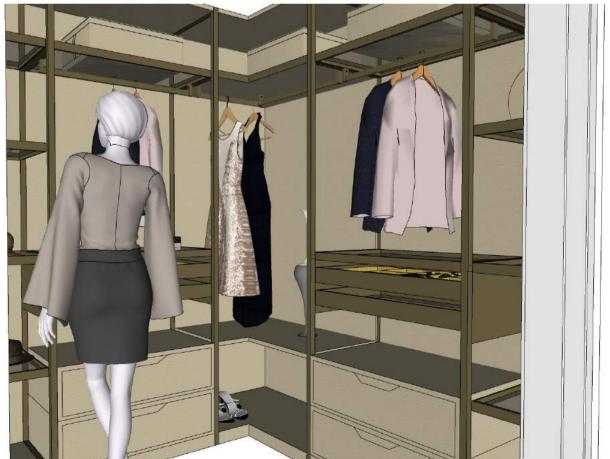

## Natural wood

Aluminum color sections

Italian style light luxury bedroom closet wardrobe

- Multiple drawers for greater capacity
   Environmental paint is healthier
   Luxury home cloakroom

Appearance and practicality coexist, using high-quality materials and exquisite craftsmanship

Modern minimalist style custom wardrobe, customization is willful

The meticulous aesthetics of each model delivers a clean, sophisticated appearance and gives a sense of expansive space.

The aesthetics of the wall is treated in detail of the materials and in the details of the ? nishes with reflections of light on glass and walnut wood and with the color combinations of the piqué back.

I like spaces where I am free to arrange things. Because when it's time, I like to have everything at my *fi*ngertips.

Large capacity to meet daily needs

- Multiple drawers for greater capacity
   Environmental paint is healthier
   Luxury home cloakroom