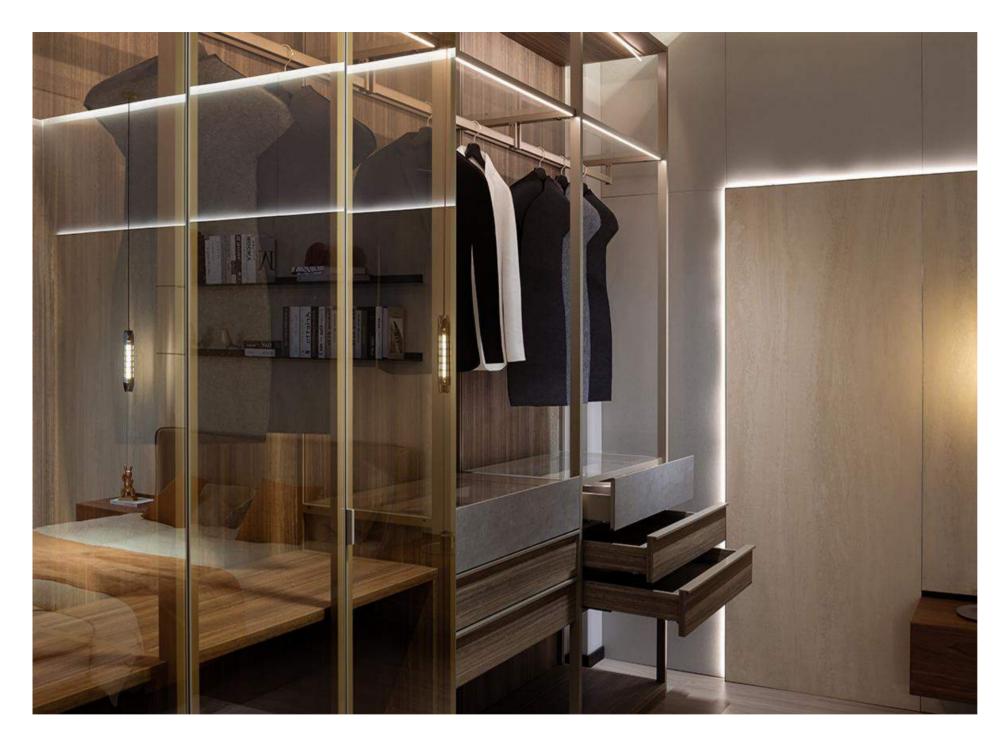

Modern minimalist style custom wardrobe, customization is willful

The meticulous aesthetics of each model delivers a clean, sophisticated appearance and gives a sense of expansive space.

The aesthetics of the wall is treated in detail of the materials and in the details of the ? nishes with reflections of light on glass and walnut wood and with the color combinations of the piqué back.

Under a soft, natural light, emphasis is placed squarely on essential forms and details. Models project fluidity and an understated elegance

Retro style, elegant atmosphere.

Simple and modern style design, stylish appearance design, beautiful and atmospheric, wardrobes are customized throughout the house, with fresh and elegant colors, scientific and reasonable partitions, reasonable partitions