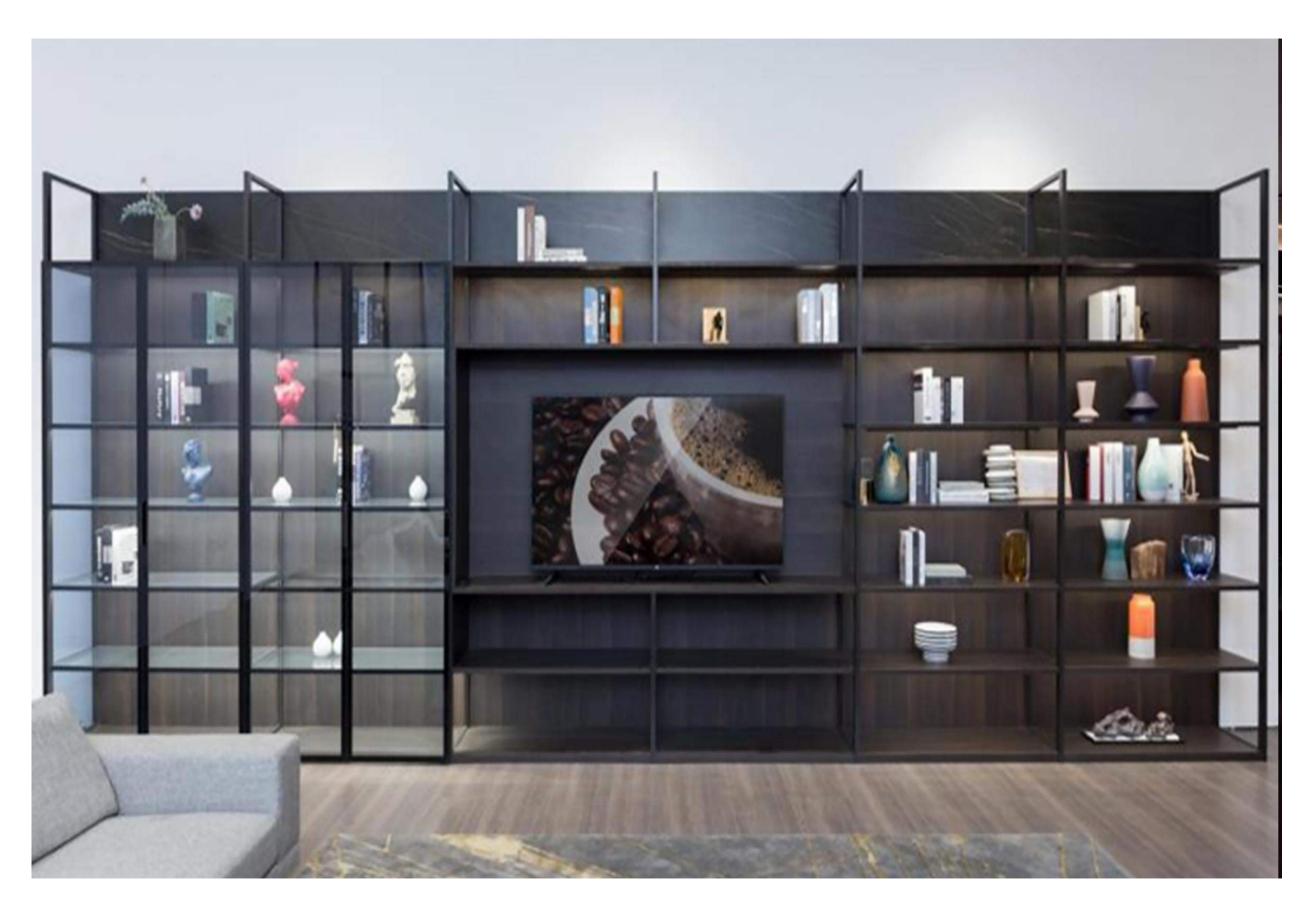

The changes in life style are vividly and completely reflected here, and all kinds of colors are vividly swayed here.

There are freedoms that have always accompanied every project. Choose, compose, express yourself. And there is a system where you can make free choices to compose the walls with the functionality suitable for the spaces of the house, that's where you can express yourself.

With the System modules designed to give you it space and talk about great containment at all.

There are freedoms which have always accompanied every project. Choosing, putting together, expressing oneself. And there's a system where you are free to choose to put together walls with the functions to suit the spaces of your home.

That's where you can express yourself. With the modules of the Freedhome System designed to give you space and speak of large storage to everyone.

Modern minimalist style custom wardrobe, customization is willful