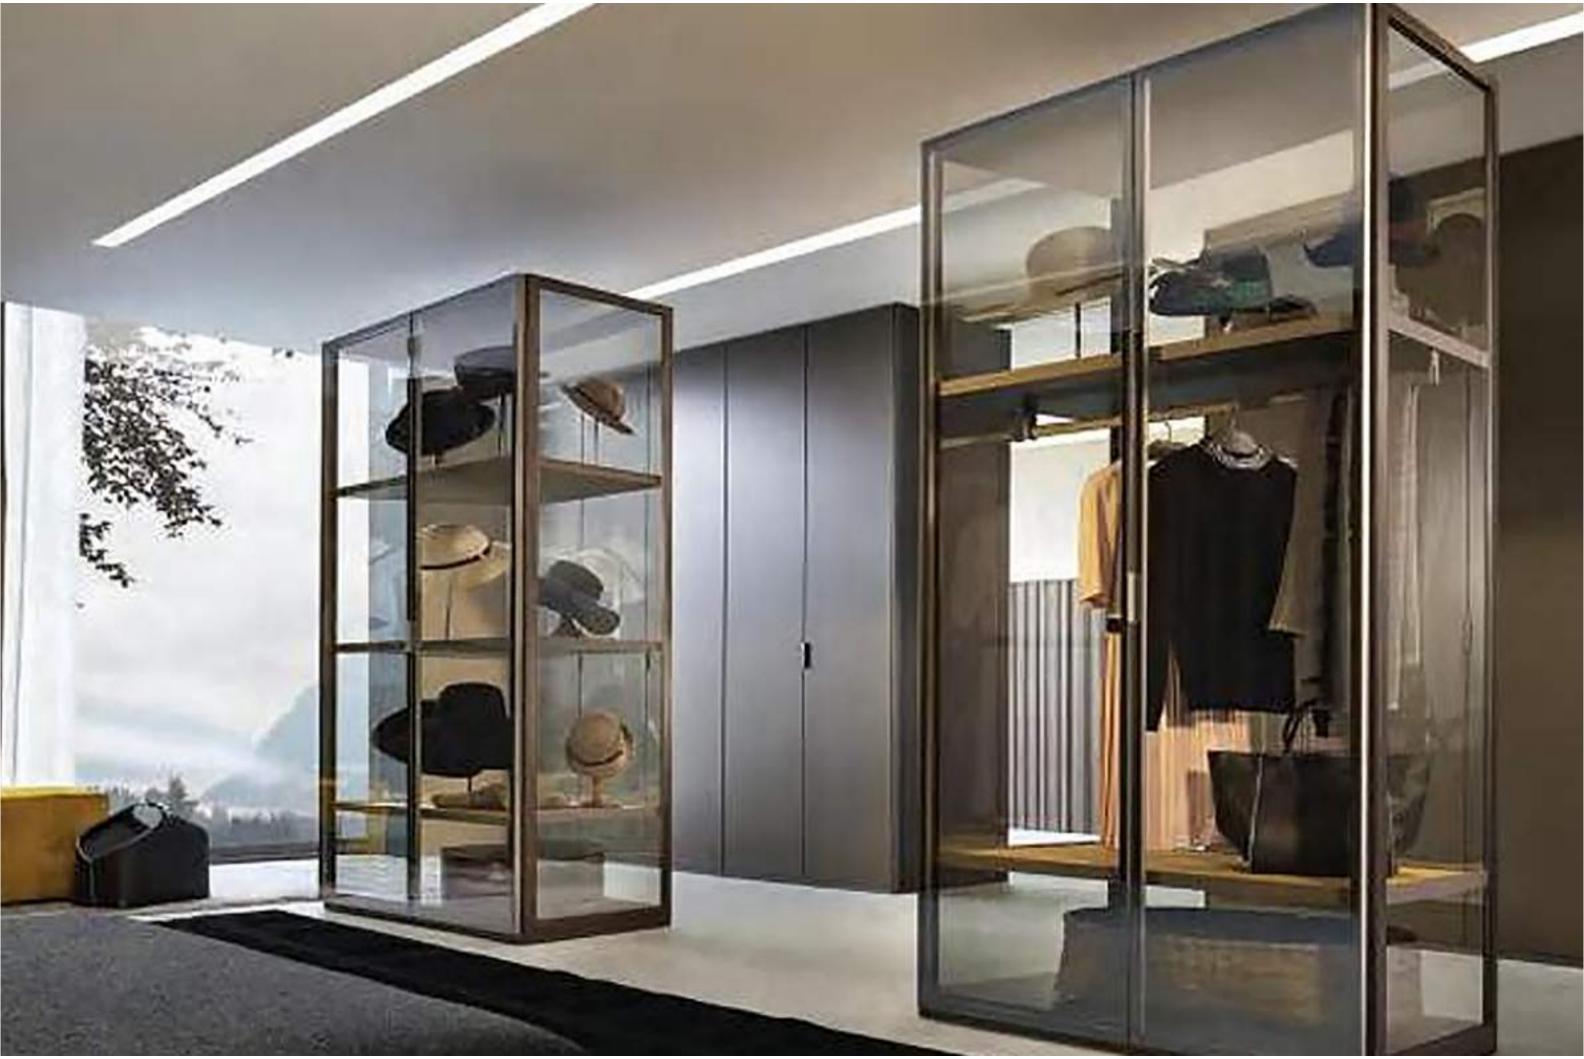

Modern minimalist style custom wardrobe, customization is willful

The meticulous aesthetics of each model delivers a clean, sophisticated appearance and gives a sense of expansive space.

The aesthetics of the wall is treated in detail of the materials and in the details of the ? nishes with reflections of light on glass and walnut wood and with the color combinations of the piqué back.

That's where you can express yourself. With the modules of the Freedhome System designed to give you space and speak of large storage to everyone.

Modern minimalist style custom wardrobe, customization is willful