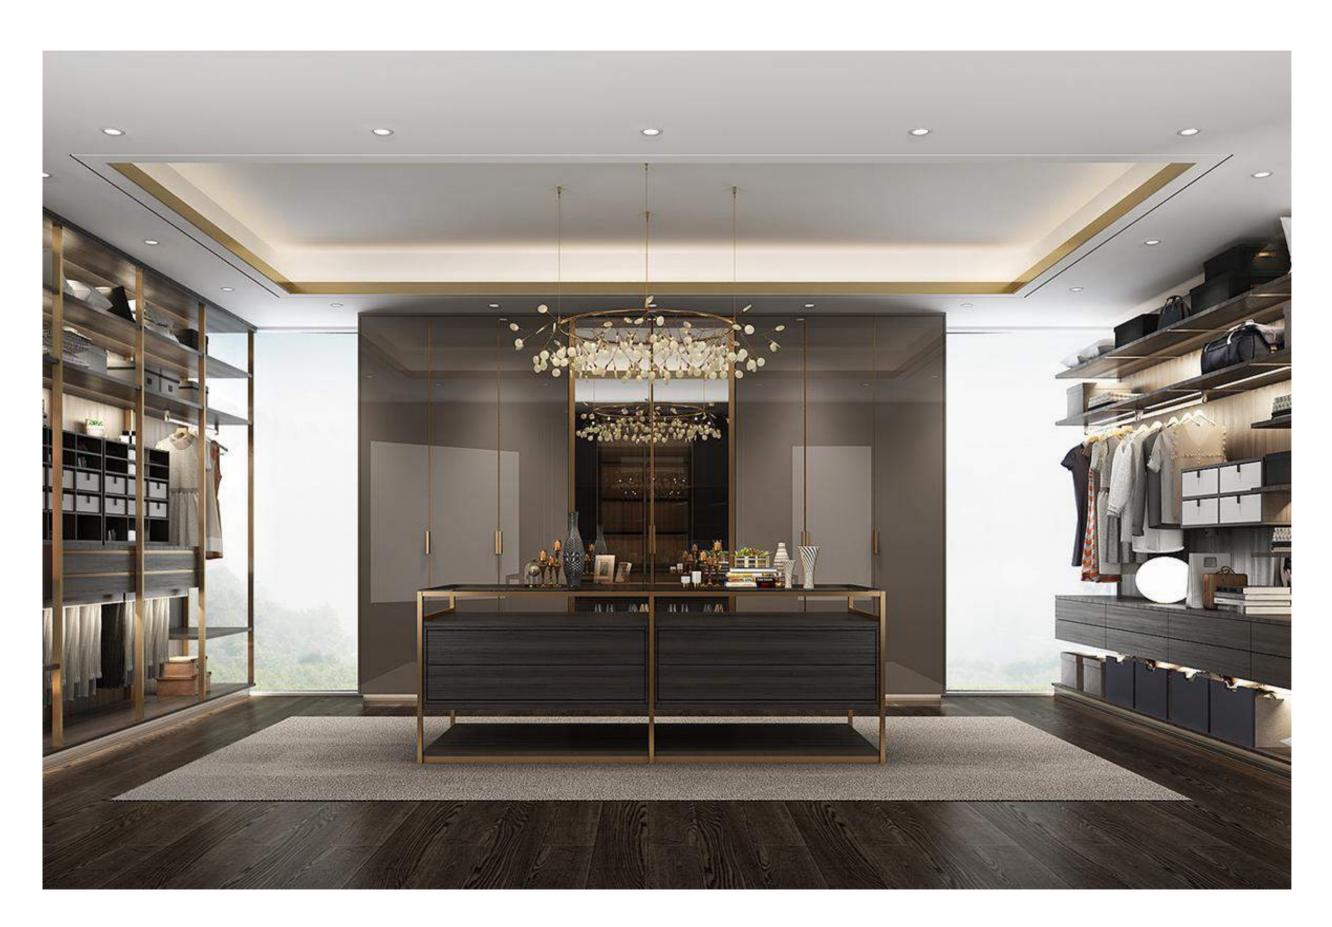

Exquisite aluminum shelf, a delicate interpretation of simple aesthetics.

CABINET SIZE IS BASED ON EACH UNIT SIZE: CYLINDER COLUMN+layer BOARD can be customized

Mi allungo per prendere. Mi raccolgo per indossare. Nel mio spazio che sa organizzare. I extend myself to fetch. I bend down to wear. In my space which knows how to organize.

## Natural wood

Aluminum color sections

Italian style light luxury bedroom closet wardrobe

- Multiple drawers for greater capacity
   Environmental paint is healthier
   Luxury home cloakroom

Appearance and practicality coexist, using high-quality materials and exquisite craftsmanship

Modern minimalist style custom wardrobe, customization is willful

The meticulous aesthetics of each model delivers a clean, sophisticated appearance and gives a sense of expansive space.

The aesthetics of the wall is treated in detail of the materials and in the details of the ? nishes with reflections of light on glass and walnut wood and with the color combinations of the piqué back.