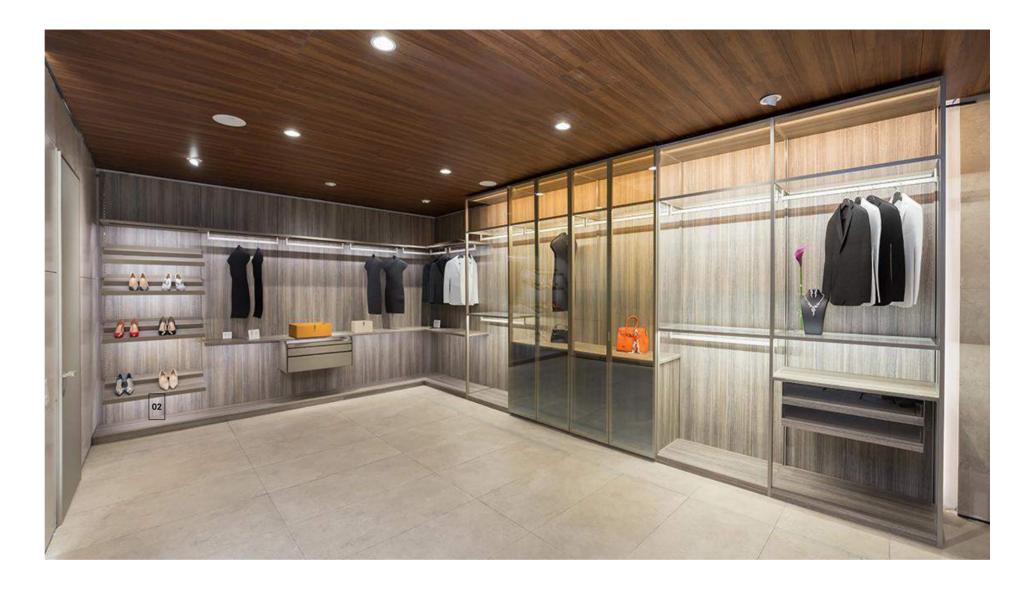

Exquisite aluminum shelf, a delicate interpretation of simple aesthetics.

CABINET SIZE IS BASED ON EACH UNIT SIZE: CYLINDER COLUMN+layer BOARD can be customized

Mi allungo per prendere. Mi raccolgo per indossare. Nel mio spazio che sa organizzare. I extend myself to fetch. I bend down to wear. In my space which knows how to organize.

## Natural wood

Aluminum color sections

Italian style light luxury bedroom closet wardrobe

- Multiple drawers for greater capacity
   Environmental paint is healthier
   Luxury home cloakroom

Appearance and practicality coexist, using high-quality materials and exquisite craftsmanship

Modern minimalist style custom wardrobe, customization is willful

The meticulous aesthetics of each model delivers a clean, sophisticated appearance and gives a sense of expansive space.

The aesthetics of the wall is treated in detail of the materials and in the details of the ? nishes with reflections of light on glass and walnut wood and with the color combinations of the piqué back.