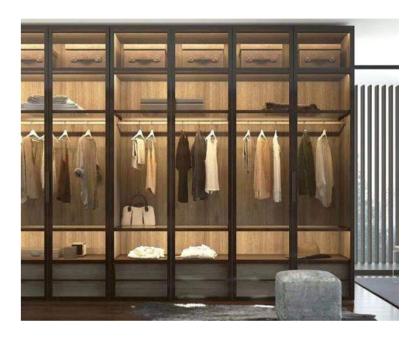

## Natural wood

Aluminum color sections

Italian style light luxury bedroom closet wardrobe

- Multiple drawers for greater capacity
   Environmental paint is healthier
   Luxury home cloakroom

Appearance and practicality coexist, using high-quality materials and exquisite craftsmanship

I like spaces where I am free to arrange things. Because when it's time, I like to have everything at my *fi*ngertips.

Large capacity to meet daily needs

- Multiple drawers for greater capacity
   Environmental paint is healthier
   Luxury home cloakroom