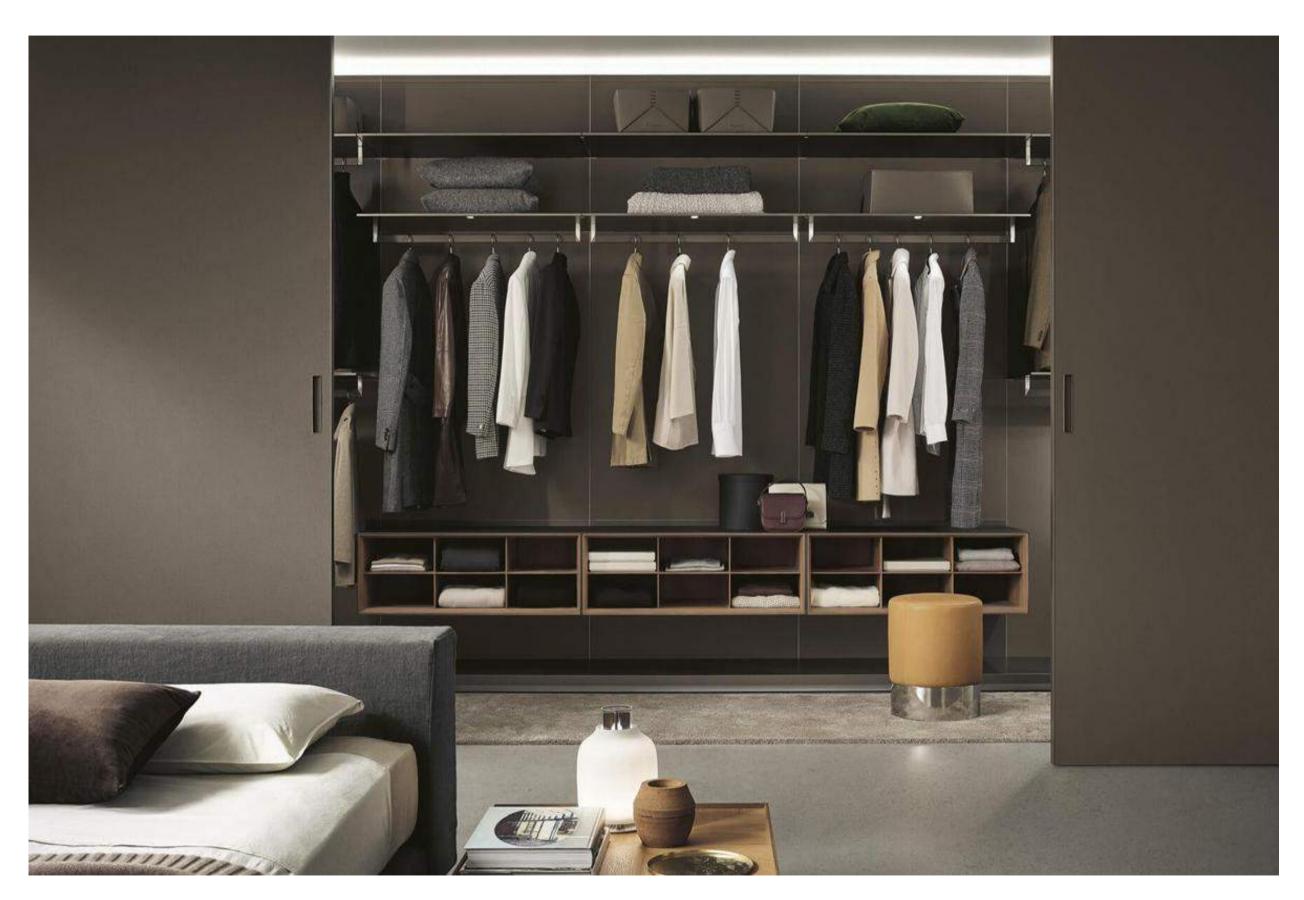

Multifunctional storage cabinets, each top 10, saving space, saving space!

Quiet, silent, comfortable life. Simple and modern style, it can show the taste of home.

Everyone has a storage closet, and the design of this clothing collection can be described as such. This clothing is a good assistant in one's home when placed at home. The design that can be used by the two left and right, let us no longer worry about stacking clothes, and its drawer design will let us find our own clothes in an orderly manner.

Wardrobe, a good helper for clothes storage

Simple wardrobe, style life brings a new level

This wardrobe is made of high-quality plates, which are strong and durable, with a smooth surface, not easy to deform, and durable.

The simple and light design, elegant and smooth lines outline the overall goodwill, the cabinet body and the cabinet door are combined with multiple spaces to create a storage that is both storage and storage. The cabinet doors create compartments between the drawers and the partitions in the cabinet, which are separated by the cabinet doors to allow items to be stored independently, and the naturalness of the original wood is clearly displayed. The combination of multiple lines and the wooden mill cabinet increase the sense of practicality.