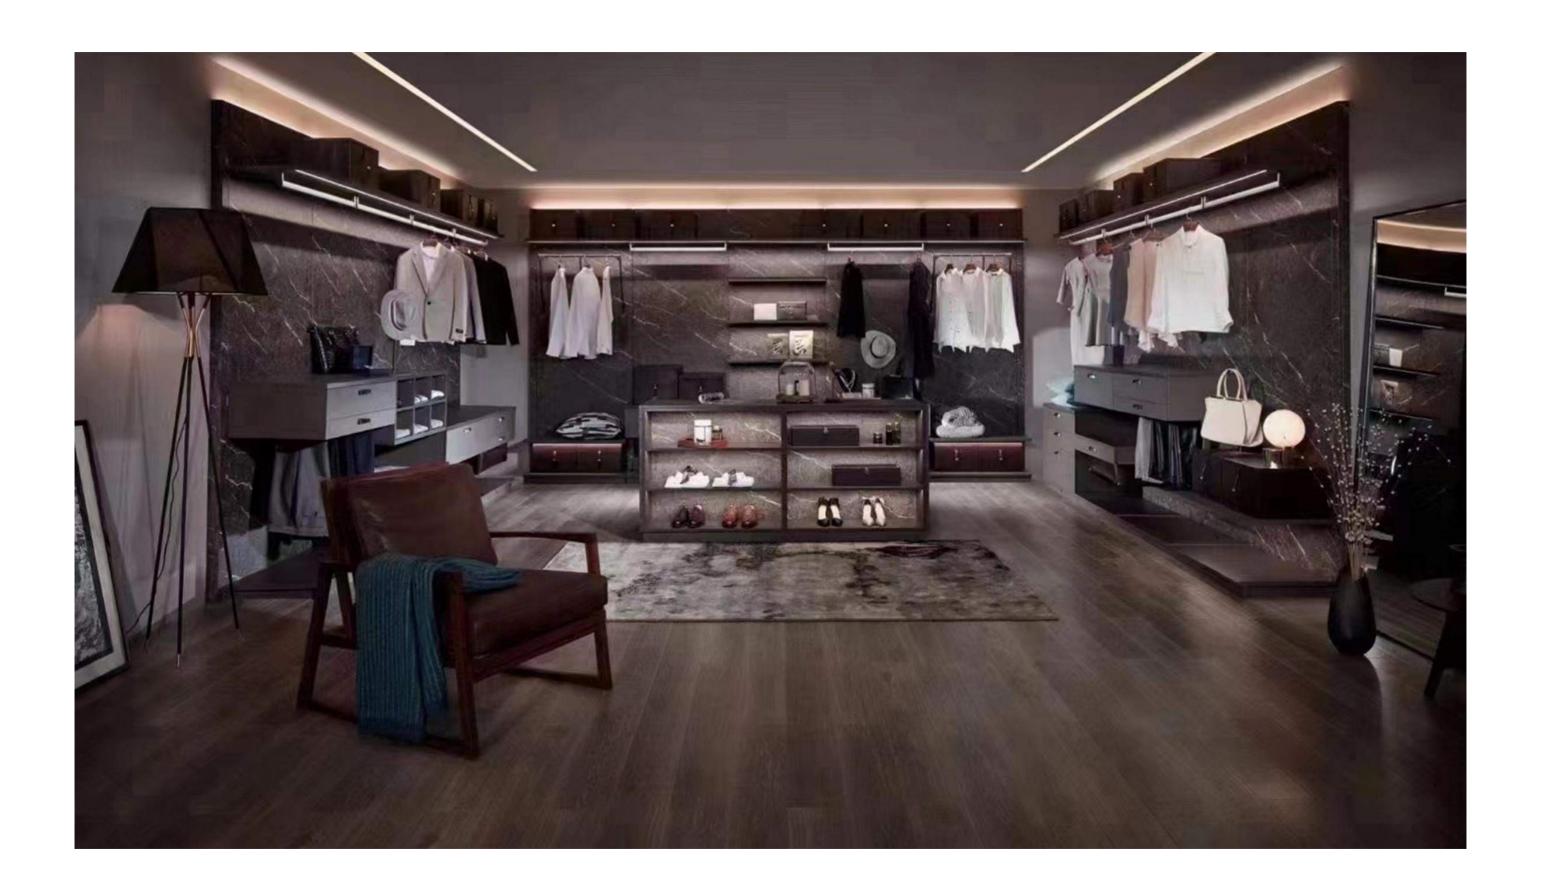

Modern minimalist style custom wardrobe, customization is willful

The meticulous aesthetics of each model delivers a clean, sophisticated appearance and gives a sense of expansive space.

The aesthetics of the wall is treated in detail of the materials and in the details of the ? nishes with reflections of light on glass and walnut wood and with the color combinations of the piqué back.

Under a soft, natural light, emphasis is placed squarely on essential forms and details. Models project fluidity and an understated elegance

Retro style, elegant atmosphere.

Simple and modern style design, stylish appearance design, beautiful and atmospheric, wardrobes are customized throughout the house, with fresh and elegant colors, scientific and reasonable partitions, reasonable partitions