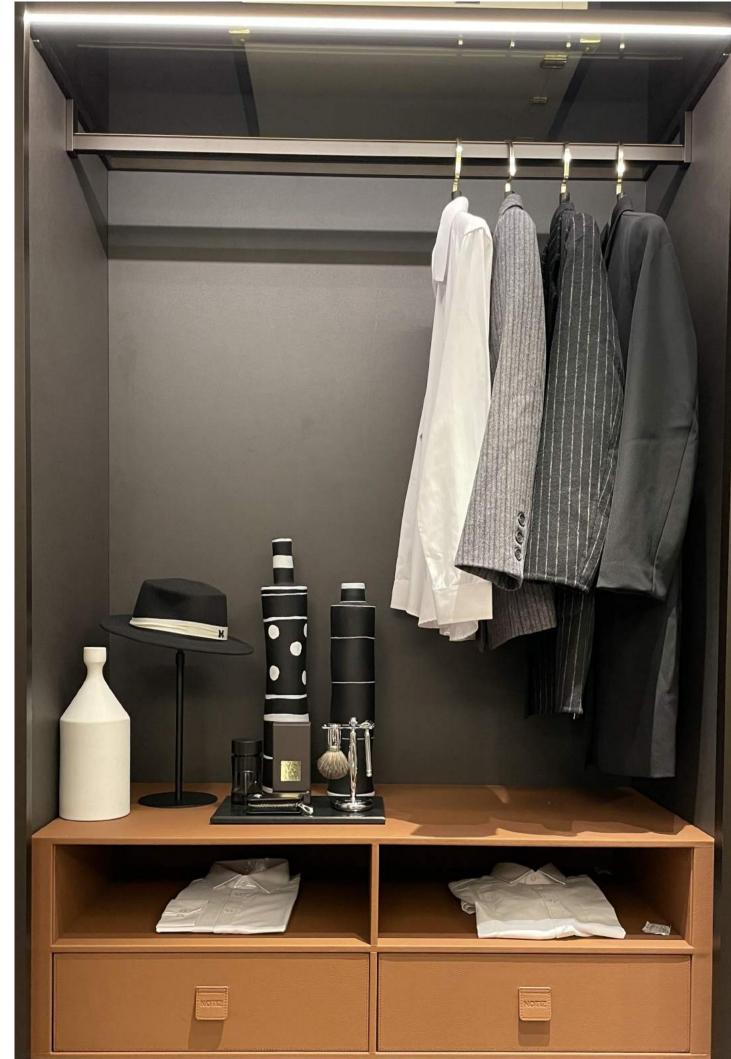

## Natural wood

Aluminum color sections

Italian style light luxury bedroom closet wardrobe

- Multiple drawers for greater capacity
   Environmental paint is healthier
   Luxury home cloakroom

Appearance and practicality coexist, using high-quality materials and exquisite craftsmanship

I like spaces where I am free to arrange things. Because when it's time, I like to have everything at my *fi*ngertips.

Large capacity to meet daily needs

- Multiple drawers for greater capacity
   Environmental paint is healthier
   Luxury home cloakroom