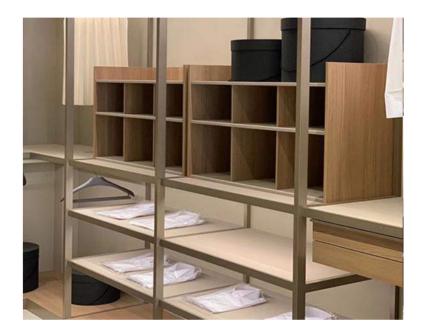

Exquisite aluminum shelf, a delicate interpretation of simple aesthetics.

CABINET SIZE IS BASED ON EACH UNIT SIZE: CYLINDER COLUMN+layer BOARD can be customized

Mi allungo per prendere. Mi raccolgo per indossare. Nel mio spazio che sa organizzare. I extend myself to fetch. I bend down to wear. In my space which knows how to organize.

## Natural wood

Aluminum color sections

Italian style light luxury bedroom closet wardrobe

- Multiple drawers for greater capacity
   Environmental paint is healthier
   Luxury home cloakroom

Appearance and practicality coexist, using high-quality materials and exquisite craftsmanship