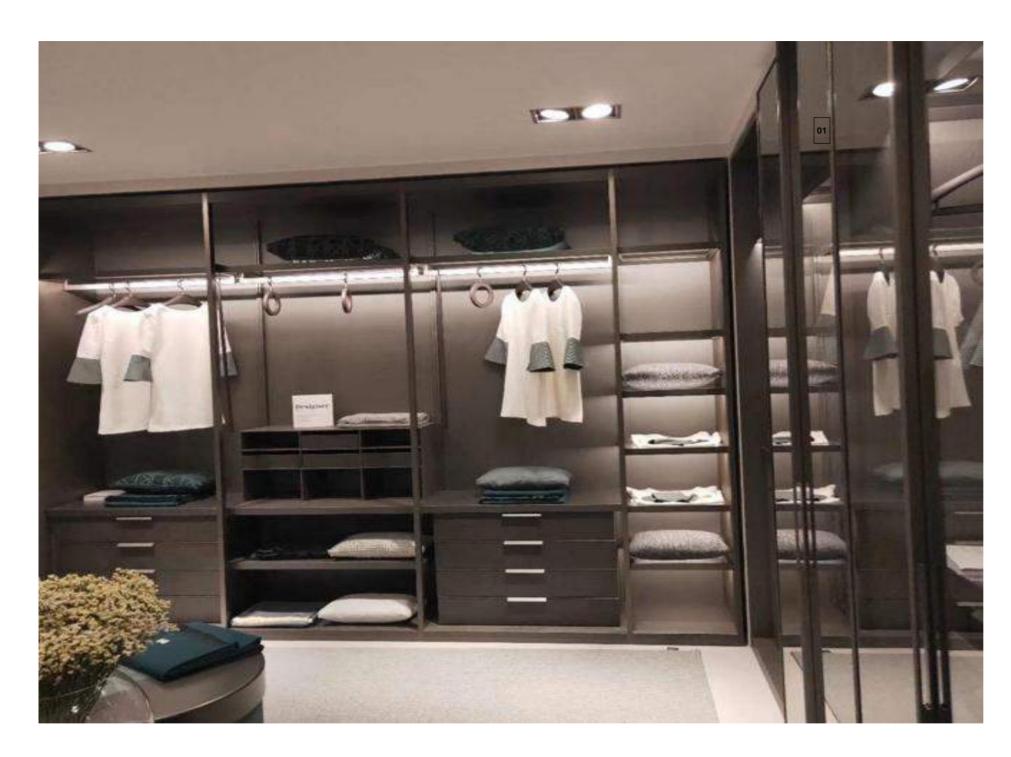

Modern minimalist style custom wardrobe, customization is willful

The meticulous aesthetics of each model delivers a clean, sophisticated appearance and gives a sense of expansive space.

The aesthetics of the wall is treated in detail of the materials and in the details of the ? nishes with reflections of light on glass and walnut wood and with the color combinations of the piqué back.