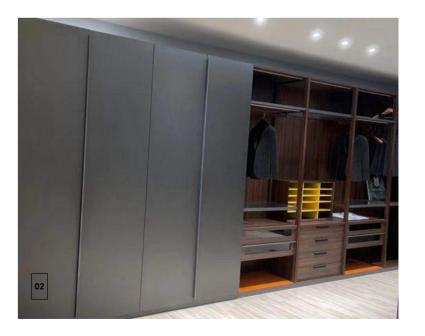

Choosing the right furniture to create a shockproof bedroom

Stylish solid wood wardrobe, no need to worry about clothes storage

The closed storage design is simple and atmospheric. It can classify and place our home clothes, which can effectively prevent dust from entering. The customizable design is adopted to make our home style more stylish.