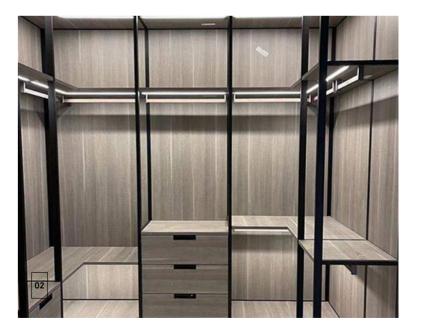

Modern minimalist style custom wardrobe, customization is willful

The meticulous aesthetics of each model delivers a clean, sophisticated appearance and gives a sense of expansive space.

The aesthetics of the wall is treated in detail of the materials and in the details of the ? nishes with reflections of light on glass and walnut wood and with the color combinations of the piqué back.

That's where you can express yourself. With the modules of the Freedhome System designed to give you space and speak of large storage to everyone.

Modern minimalist style custom wardrobe, customization is willful