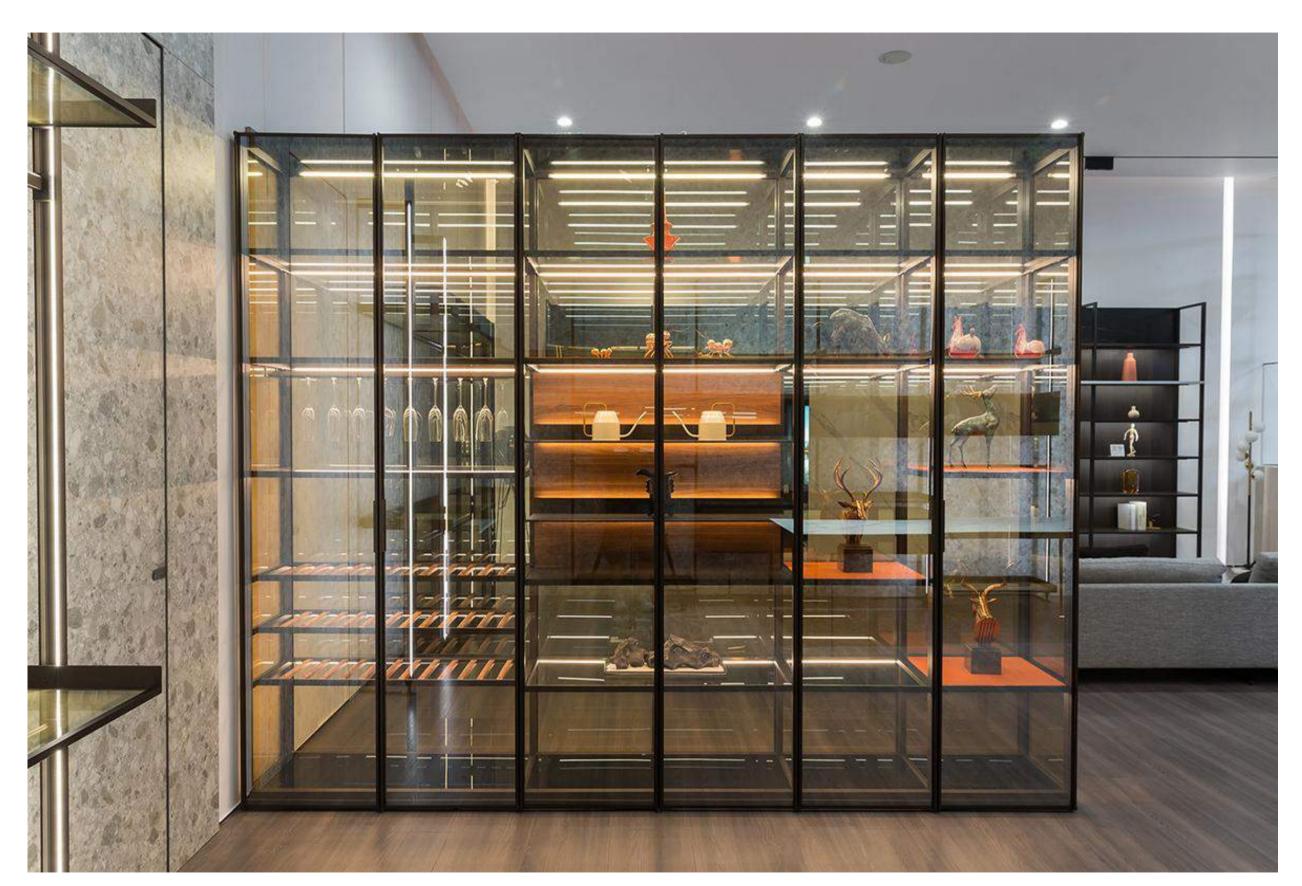

Exquisite aluminum shelf, a delicate interpretation of simple aesthetics.

CABINET SIZE IS BASED ON EACH UNIT SIZE: CYLINDER COLUMN+layer BOARD can be customized

Mi allungo per prendere. Mi raccolgo per indossare. Nel mio spazio che sa organizzare. I extend myself to fetch. I bend down to wear. In my space which knows how to organize.

Free-flowing movement is elegantly captured in serene compositions that focus on essential lines and steer clear of extraneous detailing. and shelving in light-filled spaces projecting a relaxing and reflective ambience.