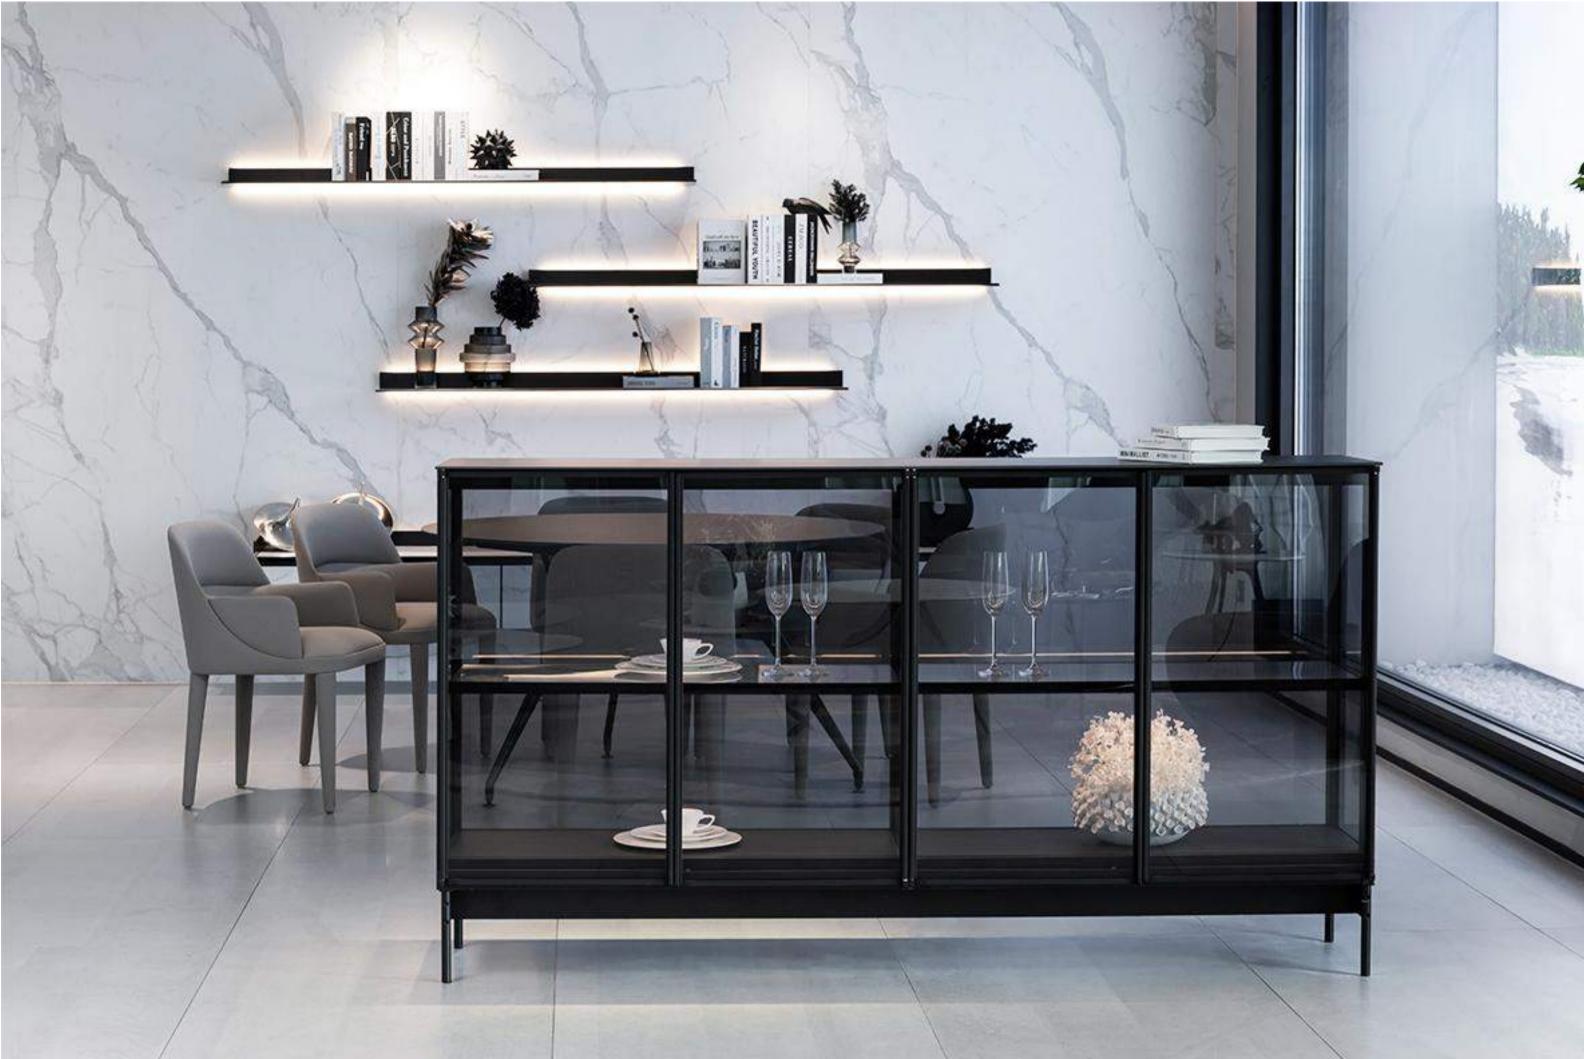

Exquisite aluminum shelf, a delicate interpretation of simple aesthetics.

CABINET SIZE IS BASED ON EACH UNIT SIZE: CYLINDER COLUMN+layer BOARD can be customized

Mi allungo per prendere. Mi raccolgo per indossare. Nel mio spazio che sa organizzare. I extend myself to fetch. I bend down to wear. In my space which knows how to organize.

## **Material Selection**

- Glass
- Laminam slabs ■