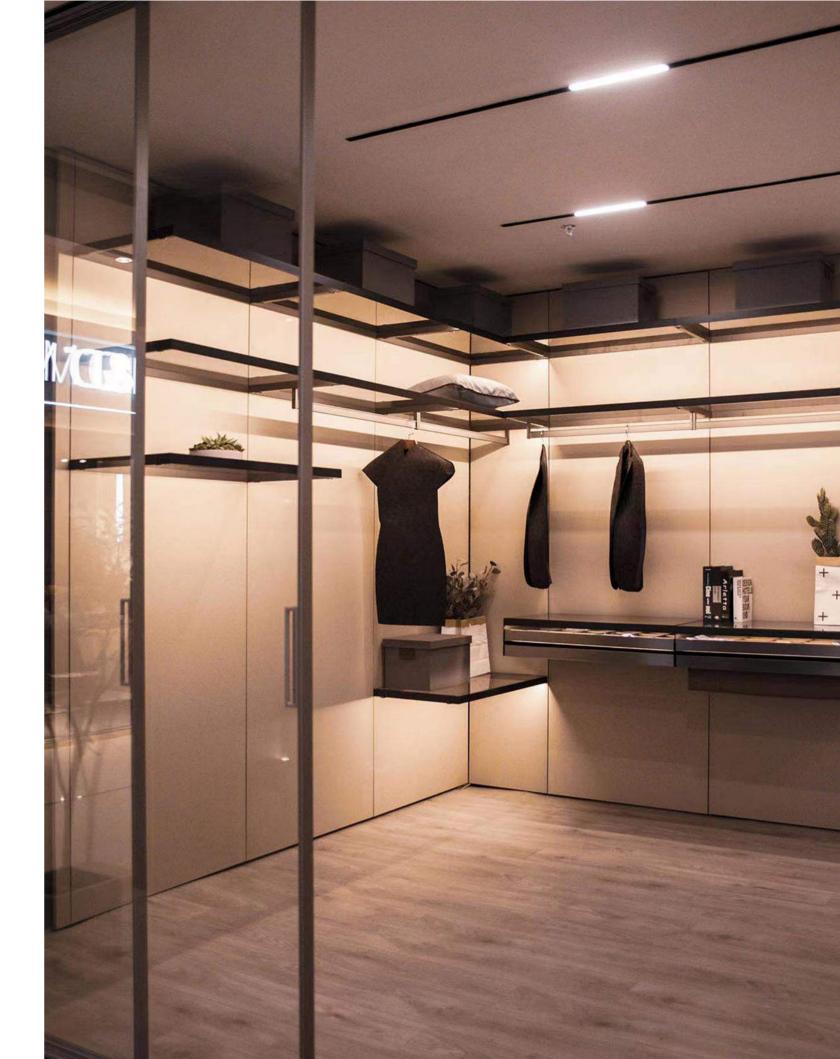

Modern minimalist style custom wardrobe, customization is willful

The meticulous aesthetics of each model delivers a clean, sophisticated appearance and gives a sense of expansive space.

The aesthetics of the wall is treated in detail of the materials and in the details of the ? nishes with reflections of light on glass and walnut wood and with the color combinations of the piqué back.

Under a soft, natural light, emphasis is placed squarely on essential forms and details. Models project fluidity and an understated elegance

Retro style, elegant atmosphere.

Simple and modern style design, stylish appearance design, beautiful and atmospheric, wardrobes are customized throughout the house, with fresh and elegant colors, scientific and reasonable partitions, reasonable partitions