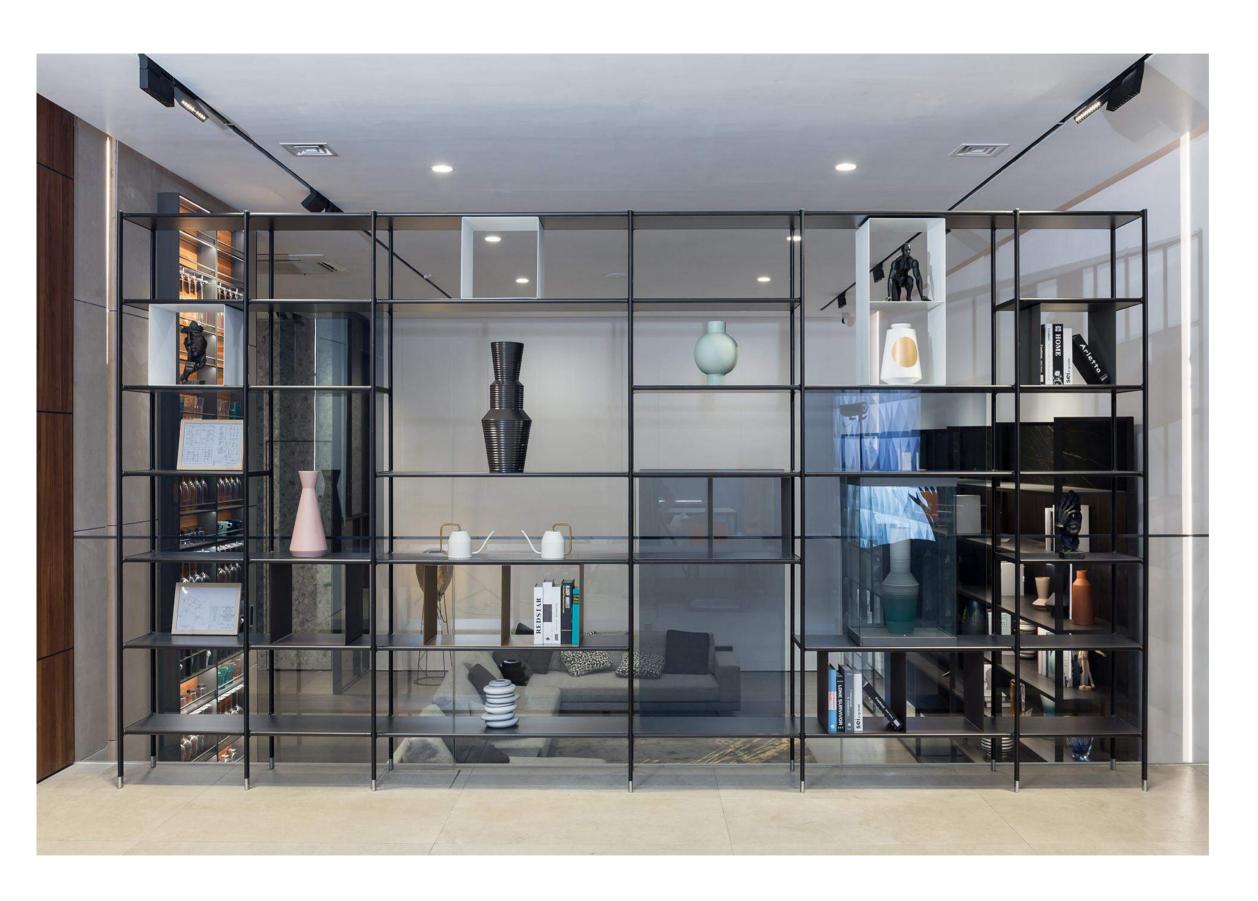

The changes in life style are vividly and completely reflected here, and all kinds of colors are vividly swayed here.

There are freedoms that have always accompanied every project. Choose, compose, express yourself. And there is a system where you can make free choices to compose the walls with the functionality suitable for the spaces of the house, that's where you can express yourself.

With the System modules designed to give you it space and talk about great containment at all.

There are freedoms which have always accompanied every project. Choosing, putting together, expressing oneself. And there's a system where you are free to choose to put together walls with the functions to suit the spaces of your home.

That's where you can express yourself. With the modules of the Freedhome System designed to give you space and speak of large storage to everyone.

Modern minimalist style custom wardrobe, customization is willful