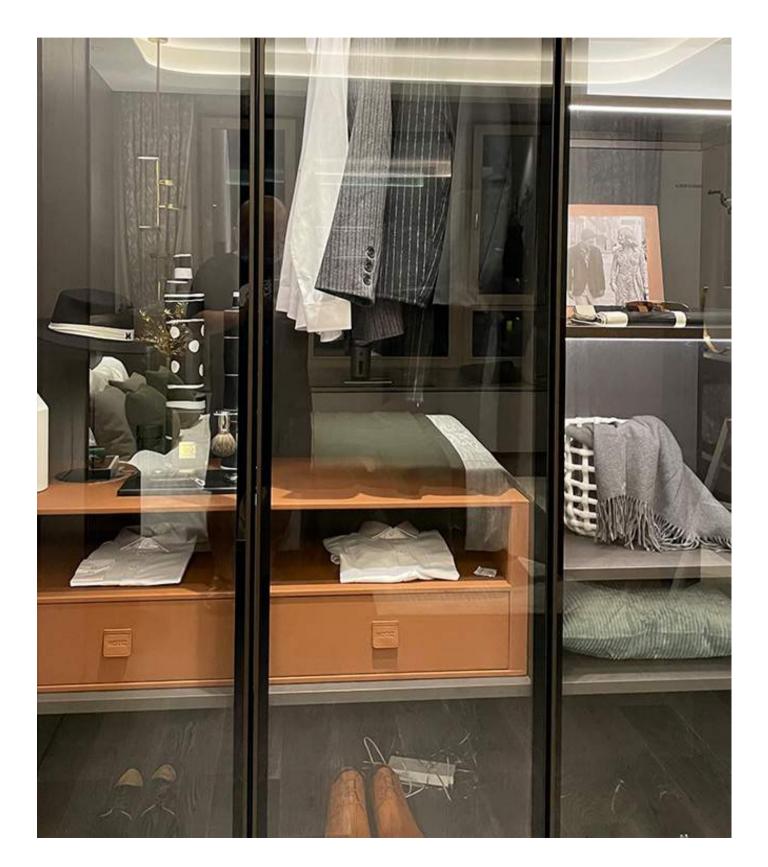

## Natural wood

Aluminum color sections

Italian style light luxury bedroom closet wardrobe

- Multiple drawers for greater capacity
   Environmental paint is healthier
   Luxury home cloakroom

Appearance and practicality coexist, using high-quality materials and exquisite craftsmanship

I like spaces where I am free to arrange things. Because when it's time, I like to have everything at my *fi*ngertips.

Large capacity to meet daily needs

- Multiple drawers for greater capacity
   Environmental paint is healthier
   Luxury home cloakroom