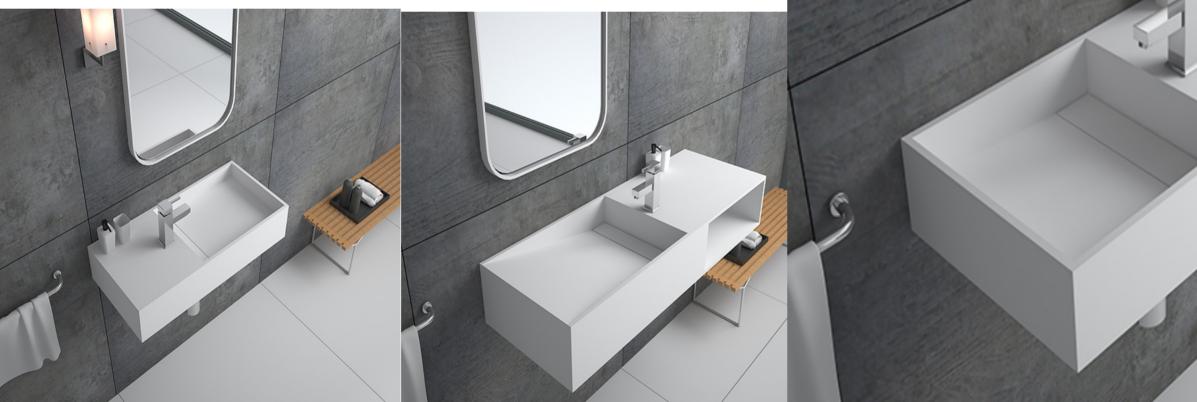

STYLE : Artificial stone SIZE : T1304 610X440X160mm

Indulging in the peaceful, comfortable and clean space created by T&W acrylic sanitary ware,you will come to realize that life could turn out to be so relaxing.