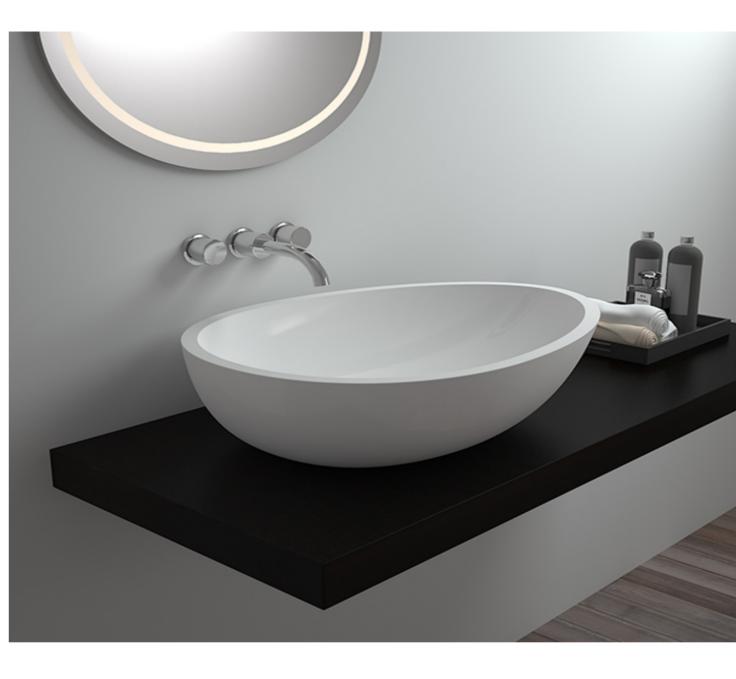

## PLEASANTLY ENJOY THE NEW LIFE

THE SMOOTH TOUCH OF WATER, THE ENJOYMENT OF THE SOUL AND BODY

STYLE : Artificial stone
SIZE :

T1302 570X400X135mm

SIZE :

T1303 580X330X130mm

Practicality,comfort,intimacy and elegance are closely connected in the intermediate state between modern and conciseness,bringing people associations about peaceful life.