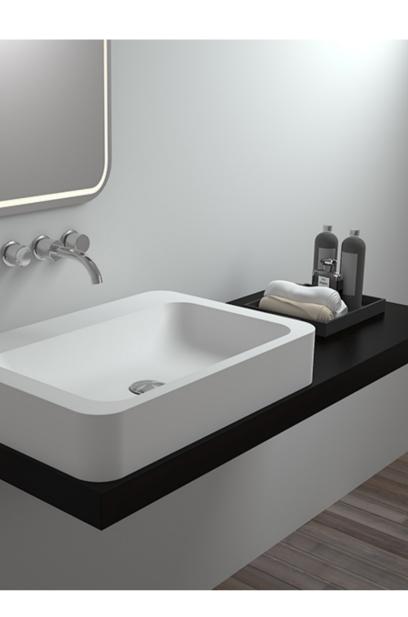

## PLEASANTLY ENJOY THE NEW LIFE

THE SMOOTH TOUCH OF WATER, THE ENJOYMENT OF THE SOUL AND BODY

STYLE : Artificial stone
SIZE :

T1302 570X400X135mm

SIZE :

T1303 580X330X130mm

Practicality,comfort,intimacy and elegance are closely connected in the intermediate state between modern and conciseness,bringing people associations about peaceful life.