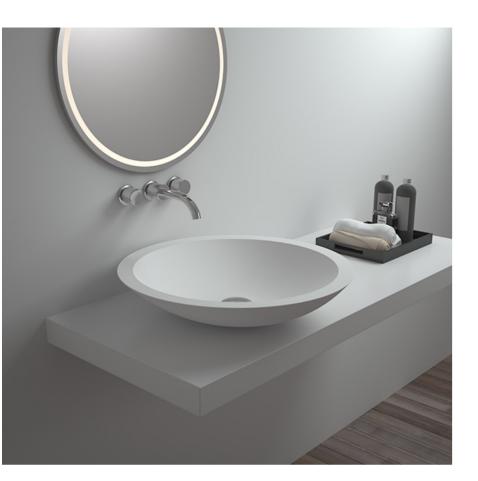

## PLEASANTLY ENJOY THE NEW LIFE

THE SMOOTH TOUCH OF WATER, THE ENJOYMENT OF THE SOUL AND BODY

STYLE : Artificial stone
SIZE :

T1302 570X400X135mm

SIZE :

T1303 580X330X130mm

Practicality,comfort,intimacy and elegance are closely connected in the intermediate state between modern and conciseness,bringing people associations about peaceful life.