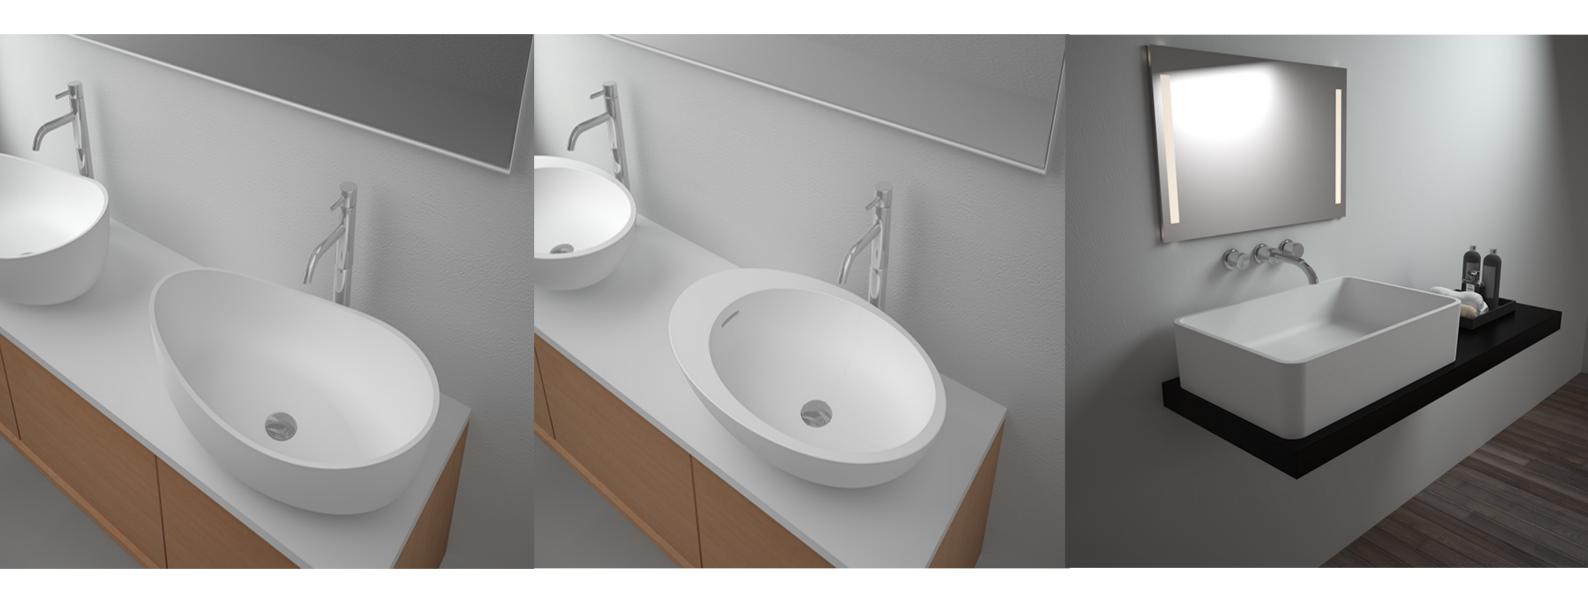

STYLE : Artificial stone SIZE : T1305 720X390X150mm

STYLE : Artificial stone SIZE : T1307 800X390X144mm

STYLE : Artificial stone SIZE : T1306 550X340X172mm STYLE : Artificial stone SIZE : T1308 700X450X100mm

Take off vanity in this noisy word, put on the most appealing fragrance, and freeze the time by your intimacy with water. The best choice to lead a joyful life, the temperament that can not be more fashionable and the thoroughly individualized thinking are flying freely in rhythm of the water flow.