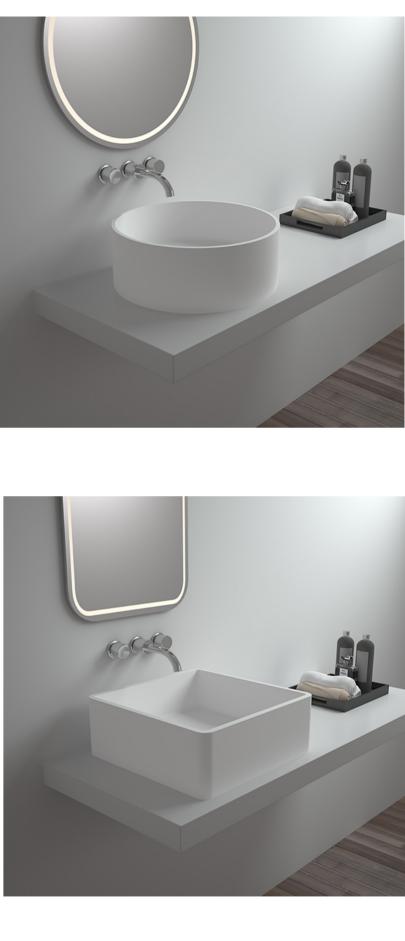

STYLE : Artificial stone

T1311 420X420X130mm

STYLE : Artificial stone SIZE : T1310 800X340X140mm

PLEASANTLY ENJOY THE NEW LIFE

THE SMOOTH TOUCH OF WATER, THE ENJOYMENT OF THE SOUL AND BODY STYLE : Artificial stone

SIZE :

T1312 460X460X130mm

Practicality,comfort,intimacy and elegance are closely connected in the intermediate state between modern and conciseness,bringing people associations about peaceful life.

| STYLE : Artificial stone | STYLE : Artificial stone |
|--------------------------|--------------------------|
| SIZE :                   | SIZE :                   |
| T1313 510X510X105mm      | T1315 400X400X150mm      |