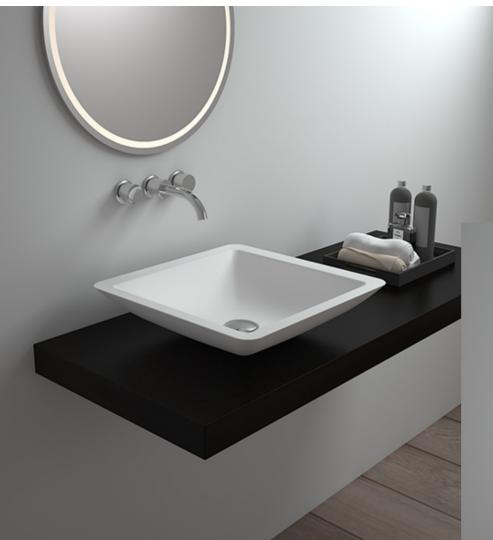

one | STYLE : Artificial stone |
|--------------------------|--------------------------|
| SIZE :                   | SIZE :                   |
| T1313 510X510X105mm      | T1315 400X400X150mm      |



STYLE : Artificial stone SIZE : T1314 600X350X105mm STYLE : Artificial stone SIZE : T1316 400X400X150mm





SIZE :

T1317 500X300X110mm



T1318 410X410X105mm



THE SMOOTH TOUCH OF WATER, THE ENJOYMENT OF THE SOUL AND BODY



STYLE : Artificial stone SIZE : T1319 600X415X105mm



SIZE :

T1320 600X500X80mm

Practicality,comfort,intimacy and elegance are closely connected in the intermediate state between modern and conciseness,bringing people associations about peaceful life.

STYLE : Artificial stone

SIZE :

T1321 640X400X140mm





STYLE : Artificial stone SIZE : T1322 700X340X125mm



SIZE :

T1323 425X425X105mm

Fashion trend comes and goes swiftly like the shadows of clouds in the twinkling of an eye,but unadorned simplicity is erernally invariable, profound and lasting.

STYLE : Artificial stone

SIZE :

T1324 595X345X105mm



### PLEASANTLY ENJOY THE NEW LIFE

THE SMOOTH TOUCH OF WATER, THE ENJOYMENT OF THE SOUL AND BODY



| STYLE  | : Artificial stone |
|--------|--------------------|
| SIZE : |                    |
| T1326  | 600X350X90mm       |
|        | 700X400X90mm       |



SIZE :

T1327 650X350X190mm

Practicality,comfort,intimacy and elegance are closely connected in the intermediate state between modern and conciseness,bringing people associations





STYLE : Artificial stone

SIZE :

T1328 650X350X180mm



T1329 650X350X160mm

STYLE : Artificial sto