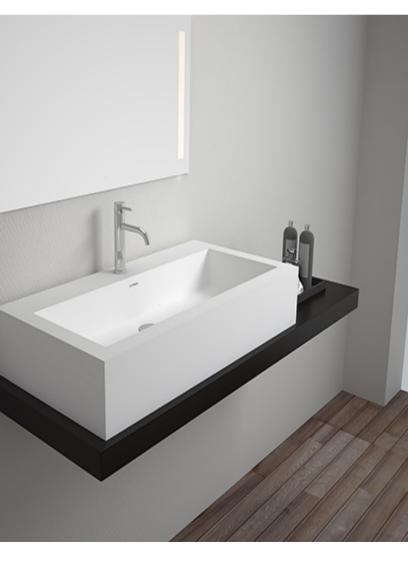

# BASINS

SIZE :

T1301 395X395X170mm

400X400X155mm

The fashionable egg-shaped design draws the outline of curved lines that show consideration for human being's back,giving you an experience of new fashionable bathroom life that makes you comfortable and relaxed.