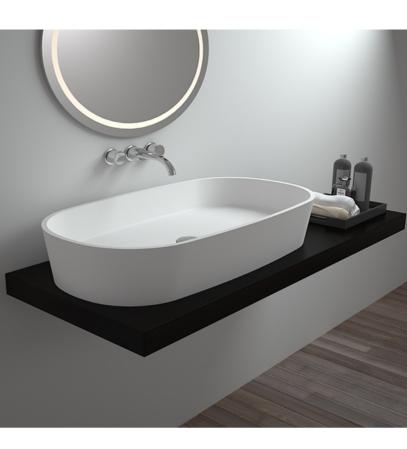

STYLE : Artificial stone SIZE : T1305 720X390X150mm

STYLE : Artificial stone SIZE : T1307 800X390X144mm

STYLE : Artificial stone SIZE : T1306 550X340X172mm STYLE : Artificial stone SIZE : T1308 700X450X100mm