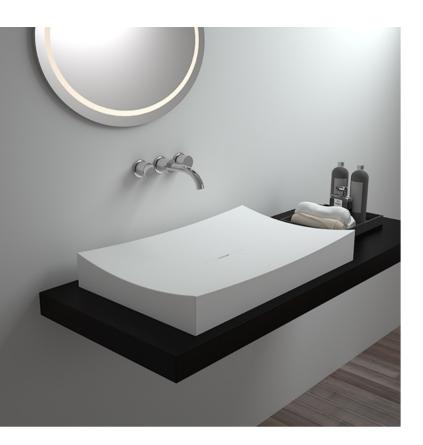

STYLE : Artificial stone SIZE : T1305 720X390X150mm

STYLE : Artificial stone SIZE : T1307 800X390X144mm

STYLE : Artificial stone SIZE : T1306 550X340X172mm STYLE : Artificial stone SIZE : T1308 700X450X100mm