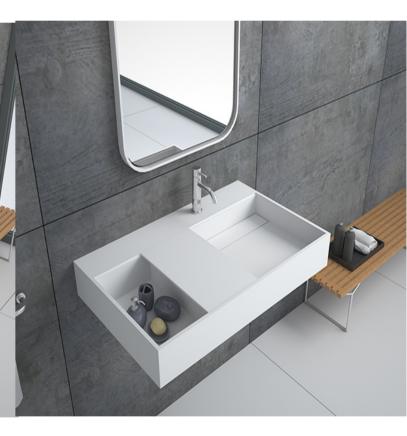

STYLE : Artificial stone SIZE : T1304 610X440X160mm

Indulging in the peaceful, comfortable and clean space created by T&W acrylic sanitary ware,you will come to realize that life could turn out to be so relaxing.