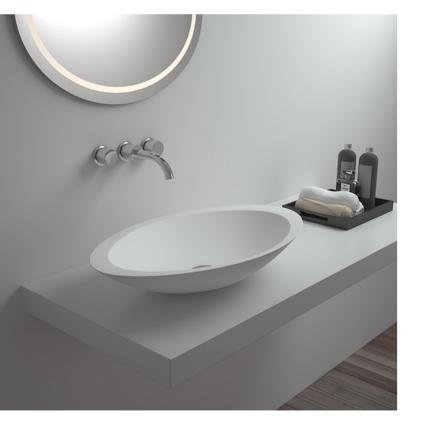

STYLE : Artificial stone SIZE : T1304 610X440X160mm

Indulging in the peaceful, comfortable and clean space created by T&W acrylic sanitary ware,you will come to realize that life could turn out to be so relaxing.