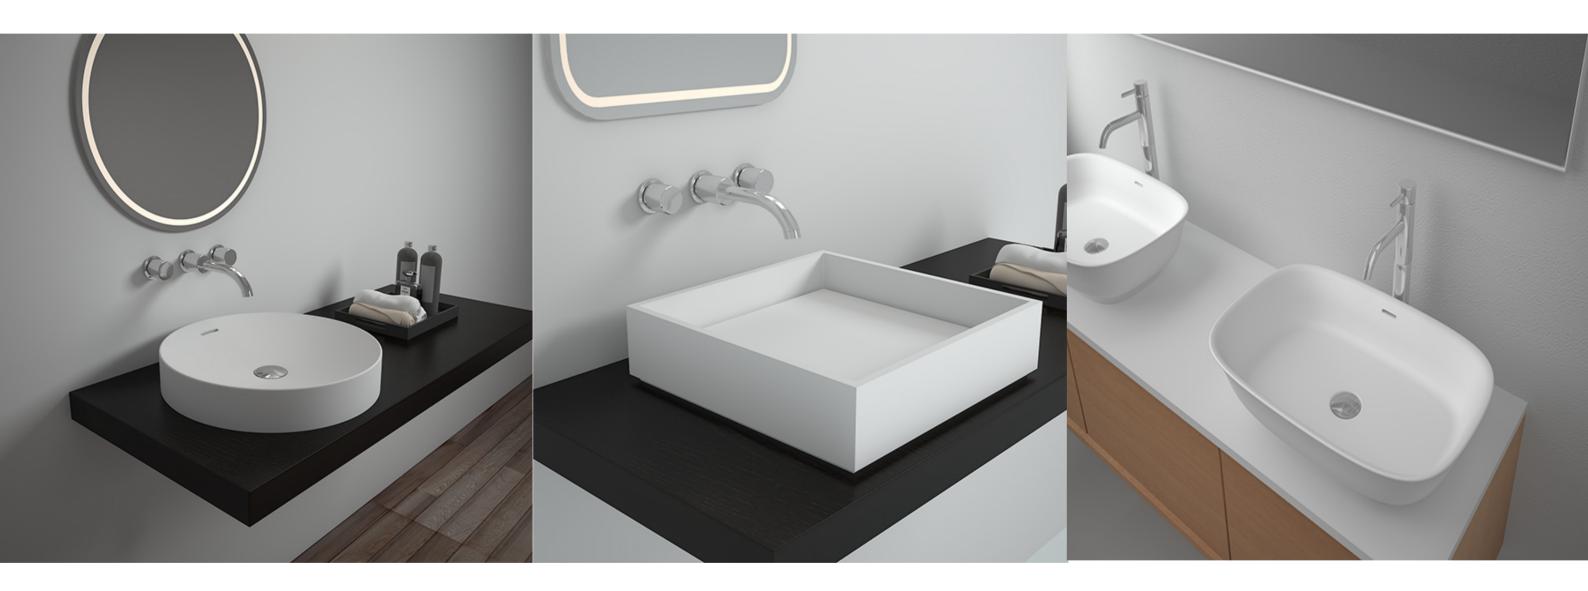

## PLEASANTLY ENJOY THE NEW LIFE

THE SMOOTH TOUCH OF WATER, THE ENJOYMENT OF THE SOUL AND BODY

STYLE : Artificial stone
SIZE :

T1302 570X400X135mm

SIZE :

T1303 580X330X130mm

Practicality,comfort,intimacy and elegance are closely connected in the intermediate state between modern and conciseness,bringing people associations about peaceful life.

STYLE : Artificial stone SIZE : T1304 610X440X160mm

Indulging in the peaceful, comfortable and clean space created by T&W acrylic sanitary ware,you will come to realize that life could turn out to be so relaxing.