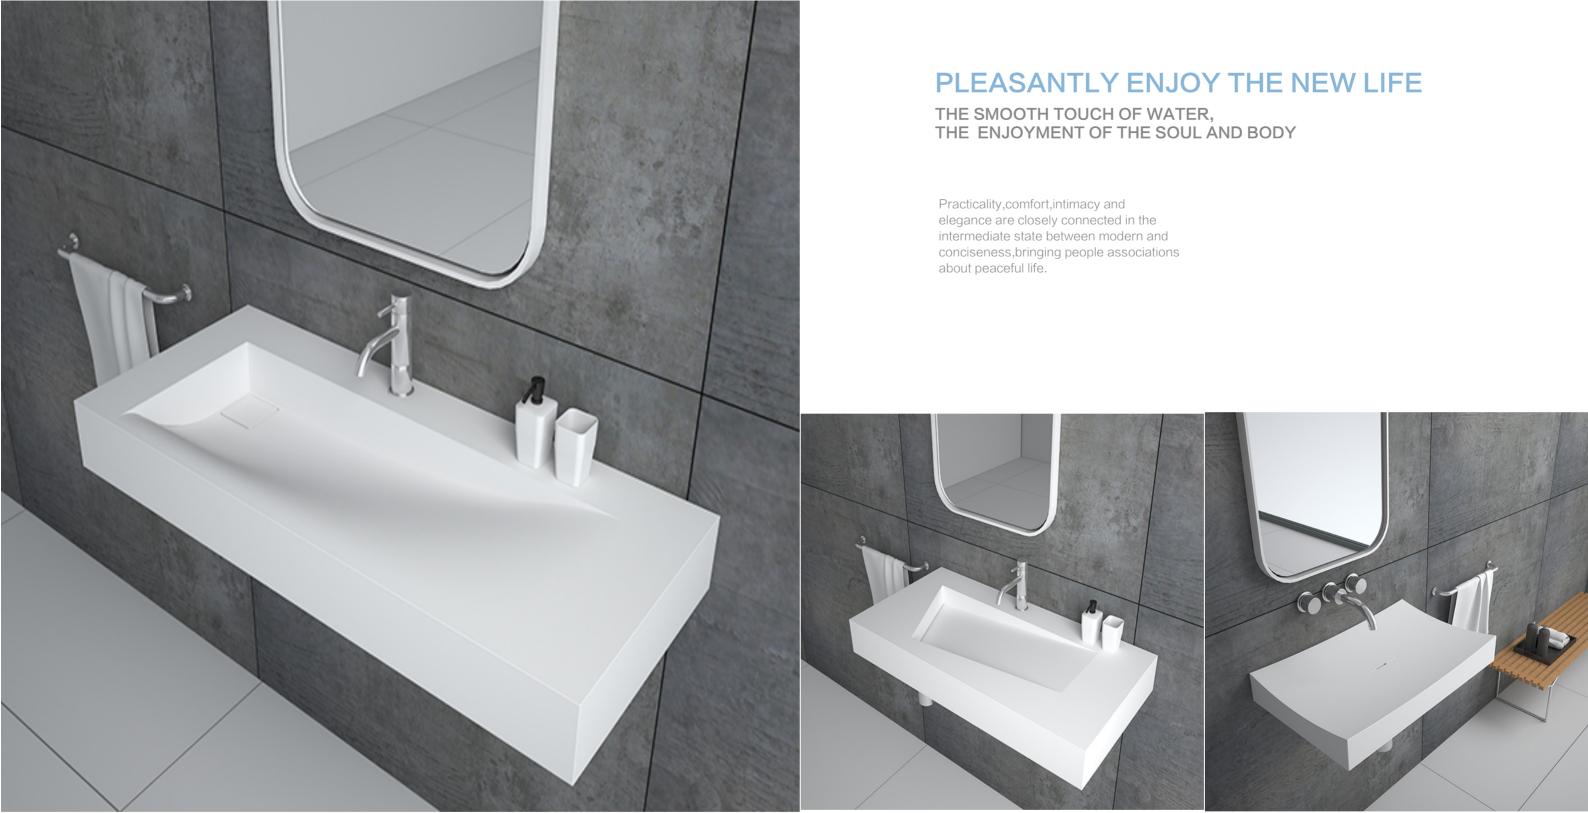

## PLEASANTLY ENJOY THE NEW LIFE

THE SMOOTH TOUCH OF WATER, THE ENJOYMENT OF THE SOUL AND BODY

STYLE : Artificial stone
SIZE :

T1302 570X400X135mm

SIZE :

T1303 580X330X130mm

Practicality,comfort,intimacy and elegance are closely connected in the intermediate state between modern and conciseness,bringing people associations about peaceful life.