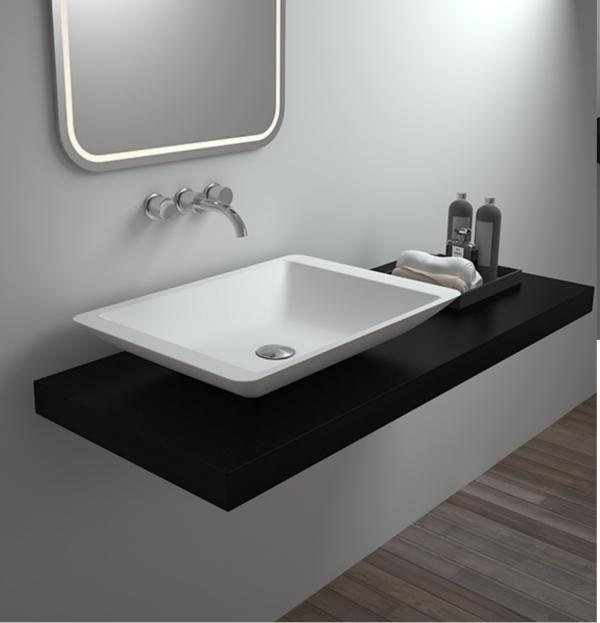

105mm STYLE : Artificial stone SIZE : T1316 400X400X150mm





SIZE :

T1317 500X300X110mm



T1318 410X410X105mm



THE SMOOTH TOUCH OF WATER, THE ENJOYMENT OF THE SOUL AND BODY



STYLE : Artificial stone SIZE : T1319 600X415X105mm



SIZE :

T1320 600X500X80mm

Practicality,comfort,intimacy and elegance are closely connected in the intermediate state between modern and conciseness,bringing people associations about peaceful life.

STYLE : Artificial stone

SIZE :

T1321 640X400X140mm





STYLE : Artificial stone SIZE : T1322 700X340X125mm



SIZE :

T1323 425X425X105mm

Fashion trend comes and goes swiftly like the shadows of clouds in the twinkling of an eye,but unadorned simplicity is erernally invariable, profound and lasting.

STYLE : Artificial stone

SIZE :

T1324 595X345X105mm



### PLEASANTLY ENJOY THE NEW LIFE

THE SMOOTH TOUCH OF WATER, THE ENJOYMENT OF THE SOUL AND BODY



| STYLE  | : Artificial stone |
|--------|--------------------|
| SIZE : |                    |
| T1326  | 600X350X90mm       |
|        | 700X400X90mm       |



SIZE :

T1327 650X350X190mm

Practicality,comfort,intimacy and elegance are closely connected in the intermediate state between modern and conciseness,bringing people associations





STYLE : Artificial stone

SIZE :

T1328 650X350X180mm



T1329 650X350X160mm

STYLE : Artificial stone about peaceful life. SIZE :





SIZE :

T1330 600X350X150mm





STYLE : Artificial stone

SIZE :

T1332 560X300X150mm



STYLE : Artificial stone



SIZE :

T1331 400X400X330mm

#### PLEASANTLY ENJOY THE NEW LIFE

THE SMOOTH TOUCH OF WATER, THE