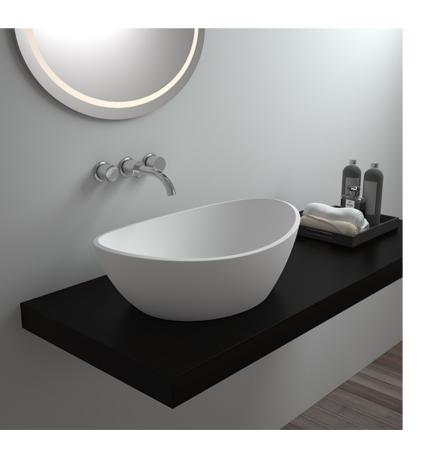

# BASINS

SIZE :

T1301 395X395X170mm

400X400X155mm

The fashionable egg-shaped design draws the outline of curved lines that show consideration for human being's back,giving you an experience of new fashionable bathroom life that makes you comfortable and relaxed.