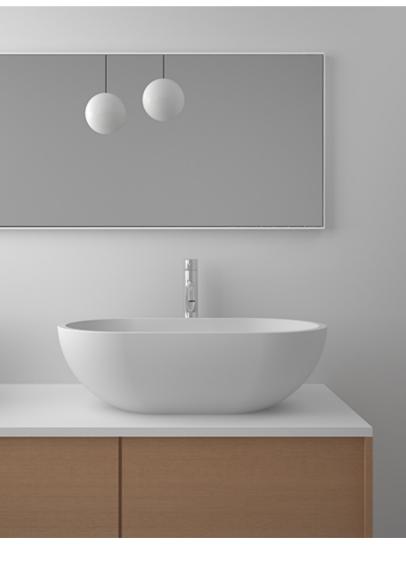

## PLEASANTLY ENJOY THE NEW LIFE

THE SMOOTH TOUCH OF WATER, THE ENJOYMENT OF THE SOUL AND BODY

STYLE : Artificial stone
SIZE :

T1302 570X400X135mm

SIZE :

T1303 580X330X130mm

Practicality,comfort,intimacy and elegance are closely connected in the intermediate state between modern and conciseness,bringing people associations about peaceful life.