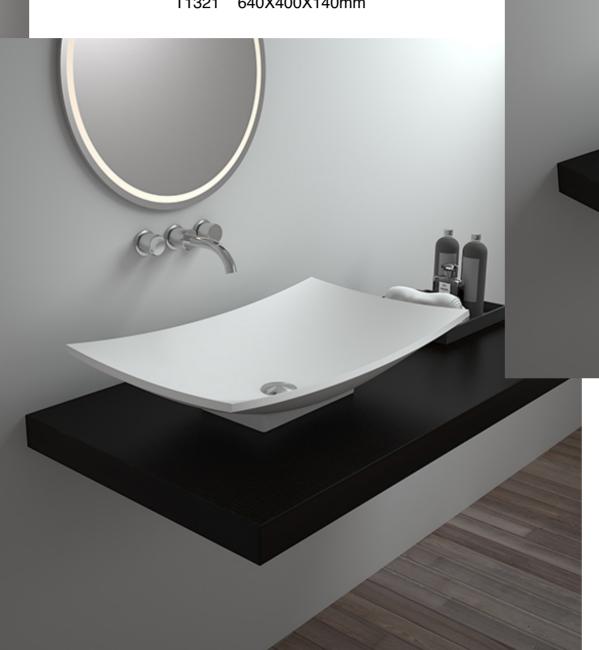

STYLE : Artificial stone

SIZE :

T1321 640X400X140mm

STYLE : Artificial stone SIZE : T1322 700X340X125mm

SIZE :

T1323 425X425X105mm

Fashion trend comes and goes swiftly like the shadows of clouds in the twinkling of an eye,but unadorned simplicity is erernally invariable, profound and lasting.