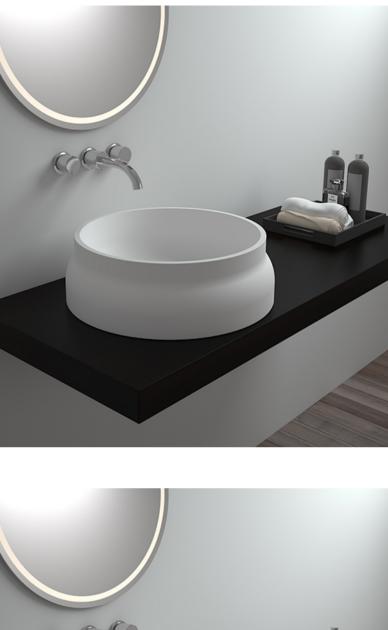

STYLE : Artificial stone

T1311 420X420X130mm

STYLE : Artificial stone SIZE : T1310 800X340X140mm

PLEASANTLY ENJOY THE NEW LIFE

THE SMOOTH TOUCH OF WATER, THE ENJOYMENT OF THE SOUL AND BODY STYLE : Artificial stone

SIZE :

T1312 460X460X130mm

Practicality,comfort,intimacy and elegance are closely connected in the intermediate state between modern and conciseness,bringing people associations about peaceful life.

| STYLE : Artificial stone | STYLE : Artificial stone |
|--------------------------|--------------------------|
| SIZE :                   | SIZE :                   |
| T1313 510X510X105mm      | T1315 400X400X150mm      |