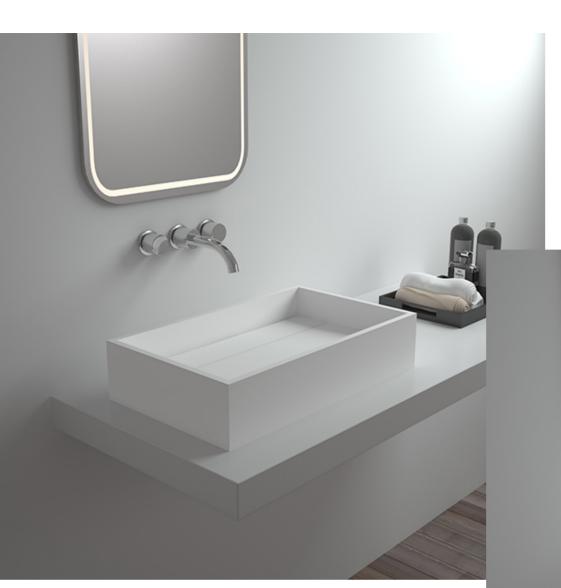

## PLEASANTLY ENJOY THE NEW LIFE

THE SMOOTH TOUCH OF WATER, THE ENJOYMENT OF THE SOUL AND BODY

STYLE : Artificial stone
SIZE :

T1302 570X400X135mm

SIZE :

T1303 580X330X130mm

Practicality,comfort,intimacy and elegance are closely connected in the intermediate state between modern and conciseness,bringing people associations about peaceful life.