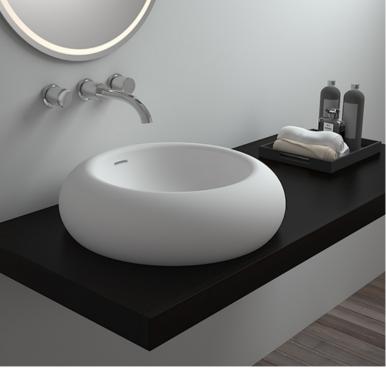

# BASINS

SIZE :

T1301 395X395X170mm

400X400X155mm

The fashionable egg-shaped design draws the outline of curved lines that show consideration for human being's back,giving you an experience of new fashionable bathroom life that makes you comfortable and relaxed.