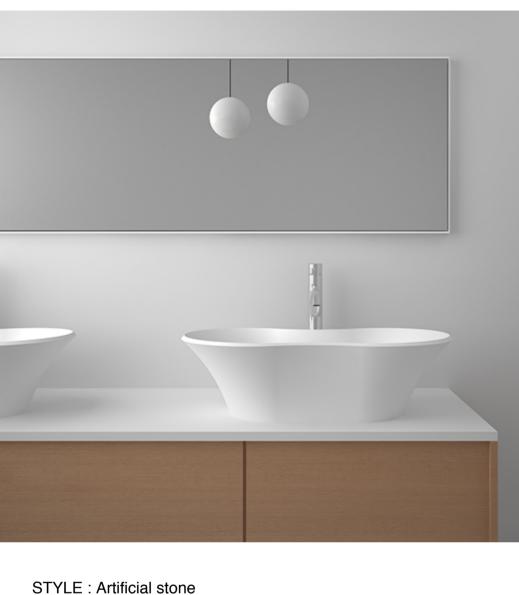

## PLEASANTLY ENJOY THE NEW LIFE

THE SMOOTH TOUCH OF WATER, THE ENJOYMENT OF THE SOUL AND BODY

STYLE : Artificial stone
SIZE :

T1302 570X400X135mm

SIZE :

T1303 580X330X130mm

Practicality,comfort,intimacy and elegance are closely connected in the intermediate state between modern and conciseness,bringing people associations about peaceful life.