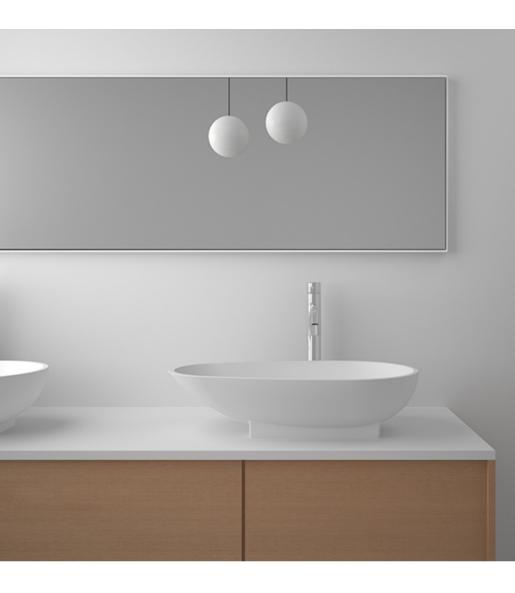

## PLEASANTLY ENJOY THE NEW LIFE

THE SMOOTH TOUCH OF WATER, THE ENJOYMENT OF THE SOUL AND BODY

STYLE : Artificial stone
SIZE :

T1302 570X400X135mm

SIZE :

T1303 580X330X130mm

Practicality,comfort,intimacy and elegance are closely connected in the intermediate state between modern and conciseness,bringing people associations about peaceful life.