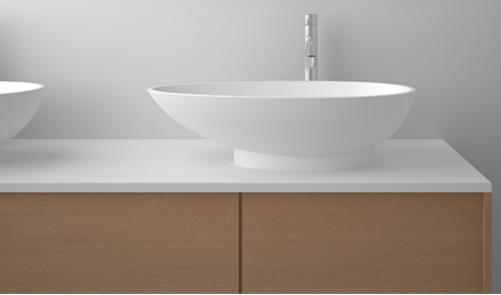

## PLEASANTLY ENJOY THE NEW LIFE

THE SMOOTH TOUCH OF WATER, THE ENJOYMENT OF THE SOUL AND BODY

STYLE : Artificial stone
SIZE :

T1302 570X400X135mm

SIZE :

T1303 580X330X130mm

Practicality,comfort,intimacy and elegance are closely connected in the intermediate state between modern and conciseness,bringing people associations about peaceful life.