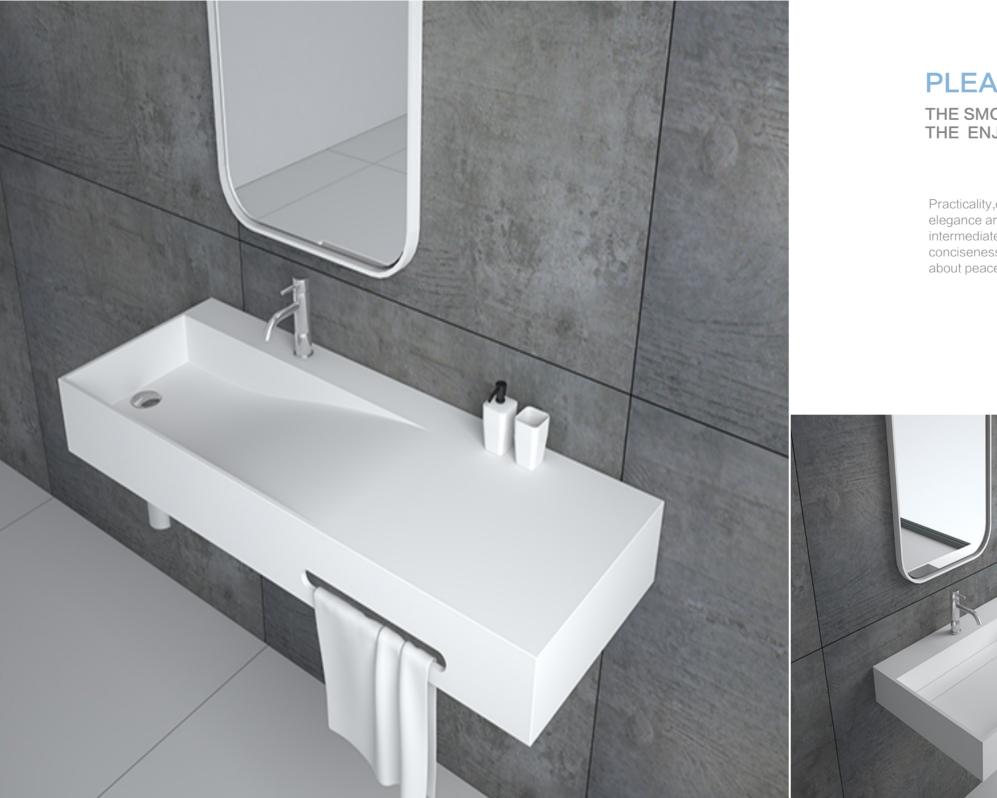

## PLEASANTLY ENJOY THE NEW LIFE

THE SMOOTH TOUCH OF WATER, THE ENJOYMENT OF THE SOUL AND BODY

STYLE : Artificial stone
SIZE :

T1302 570X400X135mm

SIZE :

T1303 580X330X130mm

Practicality,comfort,intimacy and elegance are closely connected in the intermediate state between modern and conciseness,bringing people associations about peaceful life.