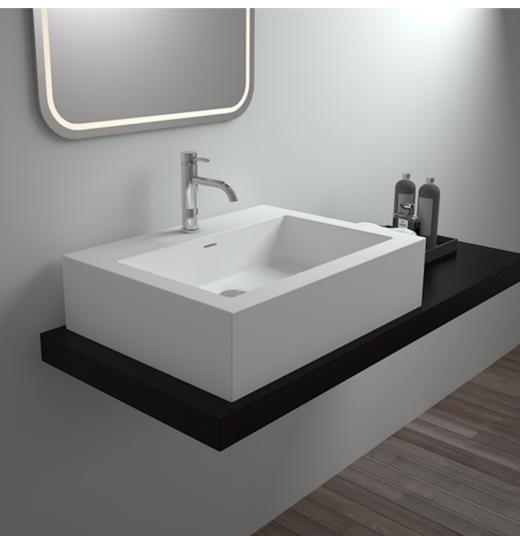

IFE

THE SMOOTH TOUCH OF WATER, THE ENJOYMENT OF THE SOUL AND BODY



| STYLE  | : Artificial stone |
|--------|--------------------|
| SIZE : |                    |
| T1326  | 600X350X90mm       |
|        | 700X400X90mm       |



SIZE :

T1327 650X350X190mm

Practicality,comfort,intimacy and elegance are closely connected in the intermediate state between modern and conciseness,bringing people associations





STYLE : Artificial stone

SIZE :

T1328 650X350X180mm



T1329 650X350X160mm

STYLE : Artificial stone about peaceful life. SIZE :





SIZE :

T1330 600X350X150mm





STYLE : Artificial stone

SIZE :

T1332 560X300X150mm



STYLE : Artificial stone



SIZE :

T1331 400X400X330mm

#### PLEASANTLY ENJOY THE NEW LIFE

THE SMOOTH TOUCH OF WATER, THE ENJOYMENT OF THE SOUL AND BODY



STYLE : Artificial stone SIZE :

610X460X155mm T1334



STYLE : Artificial stone SIZE :

#### T1334A 900X460X155mm

THE SMOOTH TOUCH OF WATER, THE ENJOYMENT OF THE SOUL AND BODY Practicality,comfort,intimacy and elegance are closely connected in the intermediate state between modern and conciseness,bringing people associations about peaceful life.



STYLE : Artificial stone

T1335 440X440X105mm

STYLE : Artificial stone SIZE : T1336 400X400X110mm

- STYLE : Artificial stone
- SIZE :
- T1337 600X400X150mm

THE SMOOTH TOUCH OF WATER, THE ENJOYMENT OF THE SOUL AND BODY Practicality,comfort,intimacy and elegance are closely connected in the intermediate state between modern and conciseness,bringing people associations about peaceful life.



STYLE : Artificial stone SIZE : T1338 650X400X200