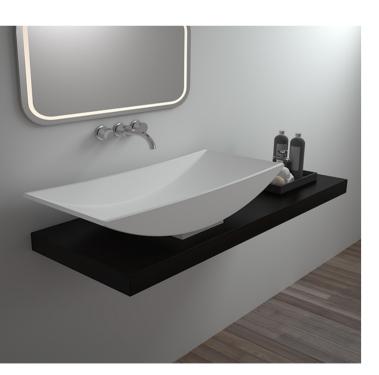

STYLE : Artificial stone SIZE : T1305 720X390X150mm

STYLE : Artificial stone SIZE : T1307 800X390X144mm

STYLE : Artificial stone SIZE : T1306 550X340X172mm STYLE : Artificial stone SIZE : T1308 700X450X100mm