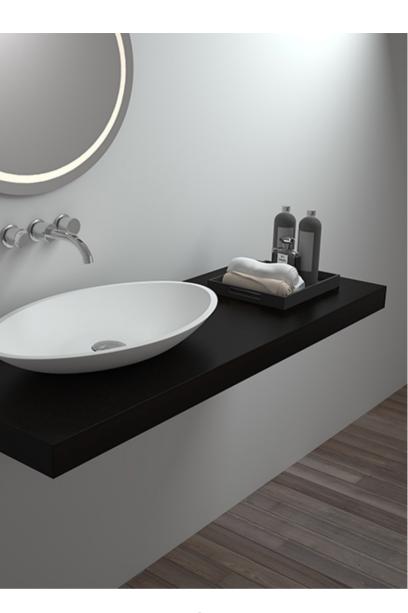

# BASINS

SIZE :

T1301 395X395X170mm

400X400X155mm

The fashionable egg-shaped design draws the outline of curved lines that show consideration for human being's back,giving you an experience of new fashionable bathroom life that makes you comfortable and relaxed.