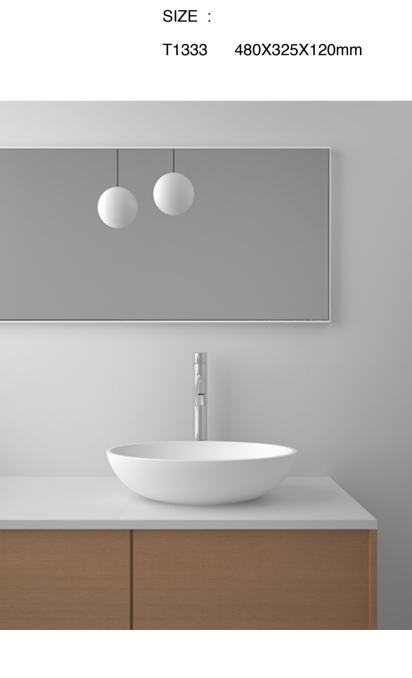

#### PLEASANTLY ENJOY THE NEW LIFE

THE SMOOTH TOUCH OF WATER, THE ENJOYMENT OF THE SOUL AND BODY

STYLE : Artificial stone SIZE :

610X460X155mm T1334

STYLE : Artificial stone SIZE :