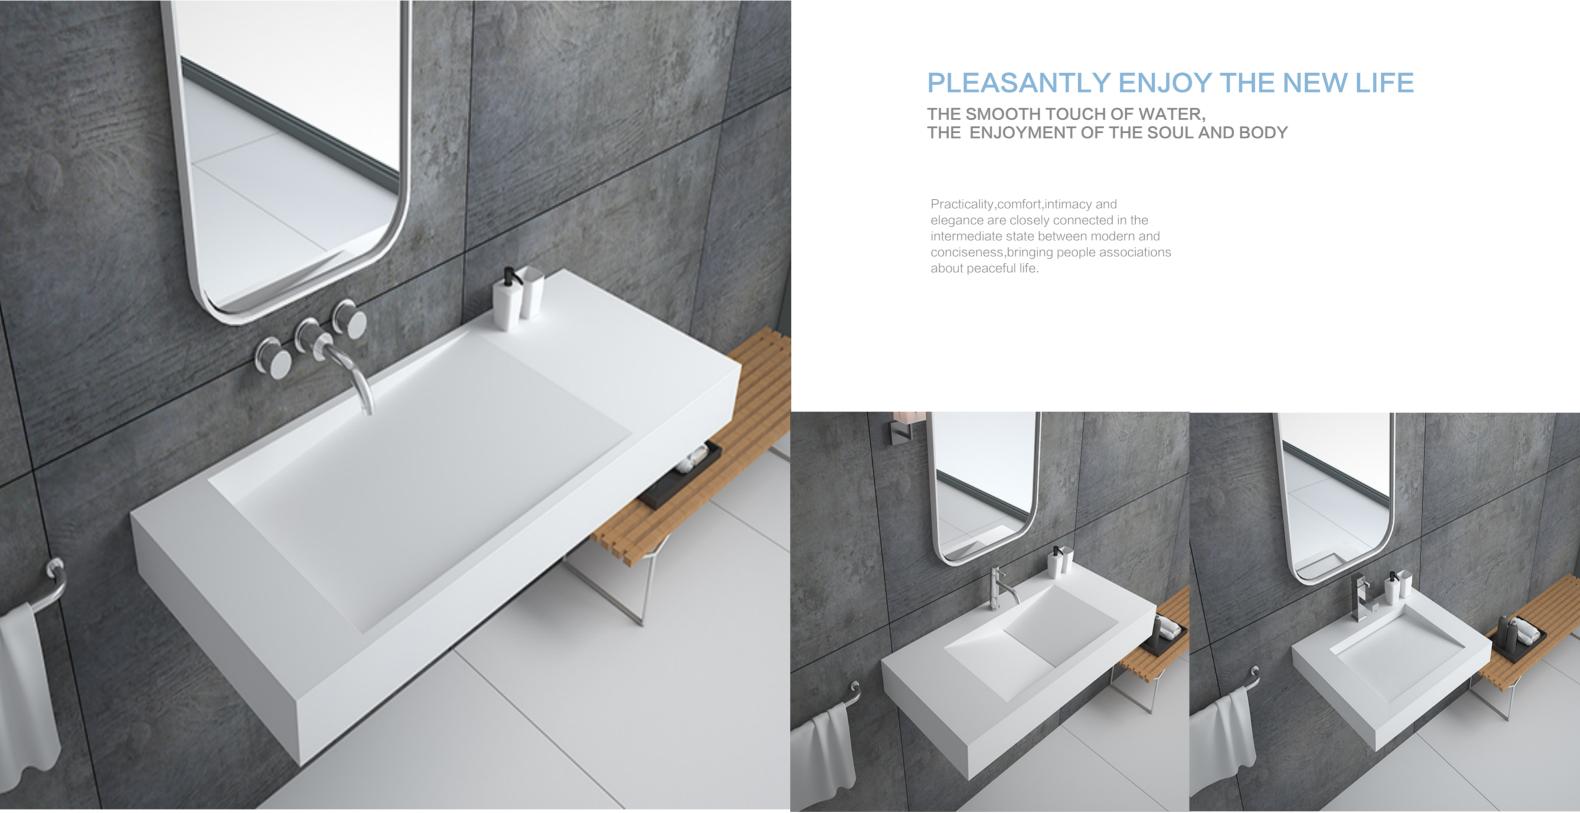

## PLEASANTLY ENJOY THE NEW LIFE

THE SMOOTH TOUCH OF WATER, THE ENJOYMENT OF THE SOUL AND BODY

STYLE : Artificial stone
SIZE :

T1302 570X400X135mm

SIZE :

T1303 580X330X130mm

Practicality,comfort,intimacy and elegance are closely connected in the intermediate state between modern and conciseness,bringing people associations about peaceful life.