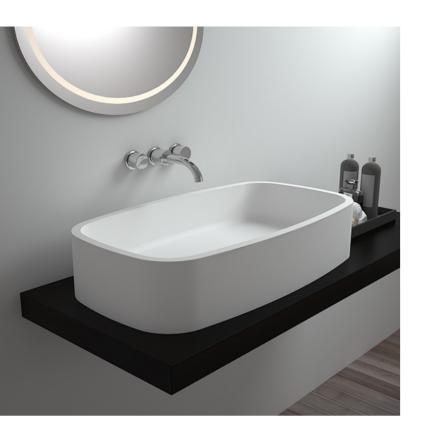

STYLE : Artificial stone SIZE : T1304 610X440X160mm

Indulging in the peaceful, comfortable and clean space created by T&W acrylic sanitary ware,you will come to realize that life could turn out to be so relaxing.