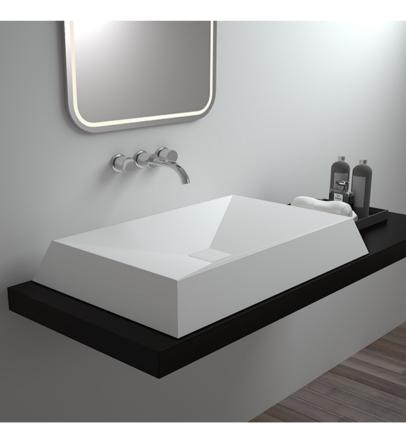

STYLE : Artificial stone SIZE : T1305 720X390X150mm

STYLE : Artificial stone SIZE : T1307 800X390X144mm

STYLE : Artificial stone SIZE : T1306 550X340X172mm STYLE : Artificial stone SIZE : T1308 700X450X100mm